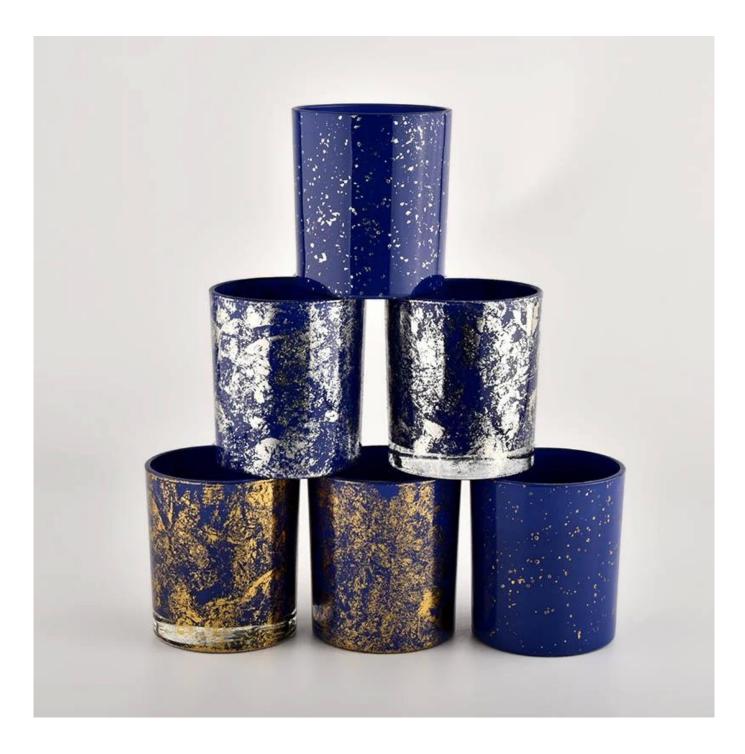

# PACKING

We have Normal packing, PVC box Window box,carton box,pallet Color box, White box,ect.

> of course, we can customize Individual gift box for you.

UNNY

Certifications