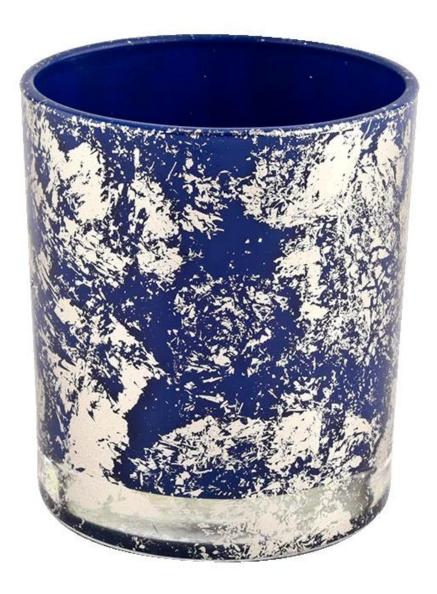

<u>Sunny Glassware</u> blue glass candle jar for making supply wholesale

|             | Item No.:SGHL21112620<br>Top dia:80mm<br>Bottom dia:74mm<br>Height:90mm<br>Weight:303g<br>Capacity:290ml |  |  |  |
|-------------|----------------------------------------------------------------------------------------------------------|--|--|--|
| Packaging   | Normal packaging, individual gift box, PVC box, window box, color box, white box, etc.                   |  |  |  |
| 00000 00000 | Confirmed within 35 days of the rehearsal and order                                                      |  |  |  |
| 000000 000  | 30% deposit by T/T in advance and the remaining amount against the copy of B/L                           |  |  |  |
|             | At sea, air, according to Express and your shipping representative is acceptable                         |  |  |  |
| Usage event | Residential culture, wedding decoration, wedding lectures, decorative improvement,                       |  |  |  |