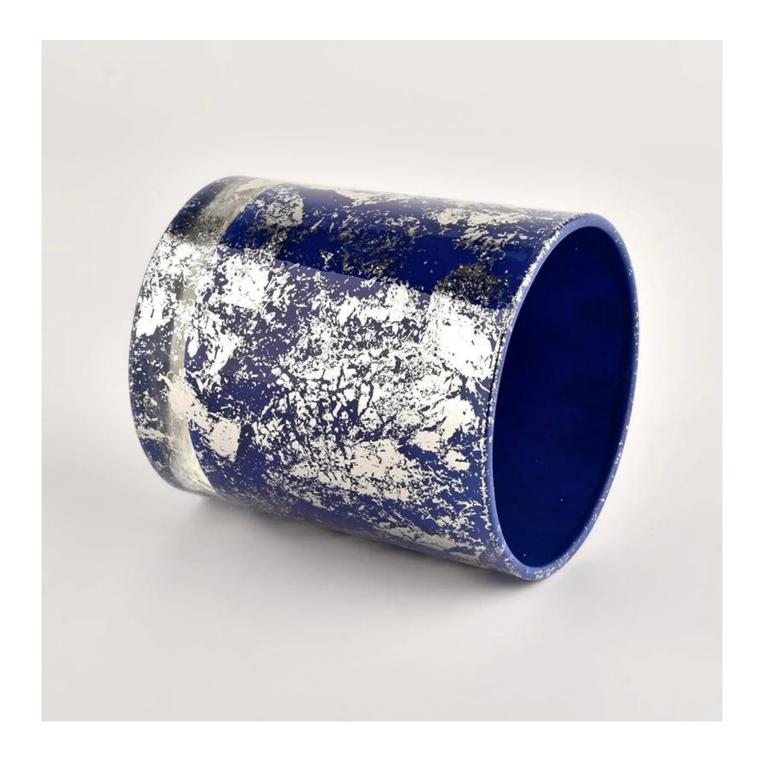

<u>Sunny Glassware</u> blue glass candle jar for making supply wholesale

|             | Item No.:SGHL21112620<br>Top dia:80mm<br>Bottom dia:74mm<br>Height:90mm<br>Weight:303g<br>Capacity:290ml |  |  |  |
|-------------|----------------------------------------------------------------------------------------------------------|--|--|--|
| Packaging   | Normal packaging, individual gift box, PVC box, window box, color box, white box, etc.                   |  |  |  |
| 00000 00000 | Confirmed within 35 days of the rehearsal and order                                                      |  |  |  |
| 000000 000  | 30% deposit by T/T in advance and the remaining amount against the copy of B/L                           |  |  |  |
|             | At sea, air, according to Express and your shipping representative is acceptable                         |  |  |  |
| Usage event | Residential culture, wedding decoration, wedding lectures, decorative improvement,                       |  |  |  |