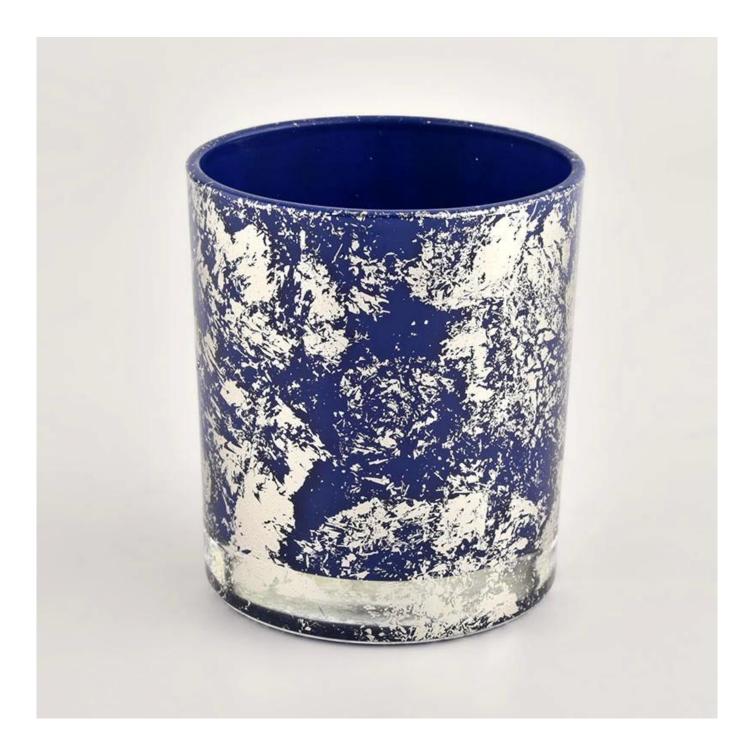

<u>Sunny Glassware</u> blue glass candle jar for making supply wholesale

|             | Item No.:SGHL21112620<br>Top dia:80mm<br>Bottom dia:74mm<br>Height:90mm<br>Weight:303g<br>Capacity:290ml |  |  |  |
|-------------|----------------------------------------------------------------------------------------------------------|--|--|--|
| Packaging   | Normal packaging, individual gift box, PVC box, window box, color box, white box, etc.                   |  |  |  |
| 00000 00000 | Confirmed within 35 days of the rehearsal and order                                                      |  |  |  |
| 000000 000  | 30% deposit by T/T in advance and the remaining amount against the copy of B/L                           |  |  |  |
|             | At sea, air, according to Express and your shipping representative is acceptable                         |  |  |  |
| Usage event | Residential culture, wedding decoration, wedding lectures, decorative improvement,                       |  |  |  |