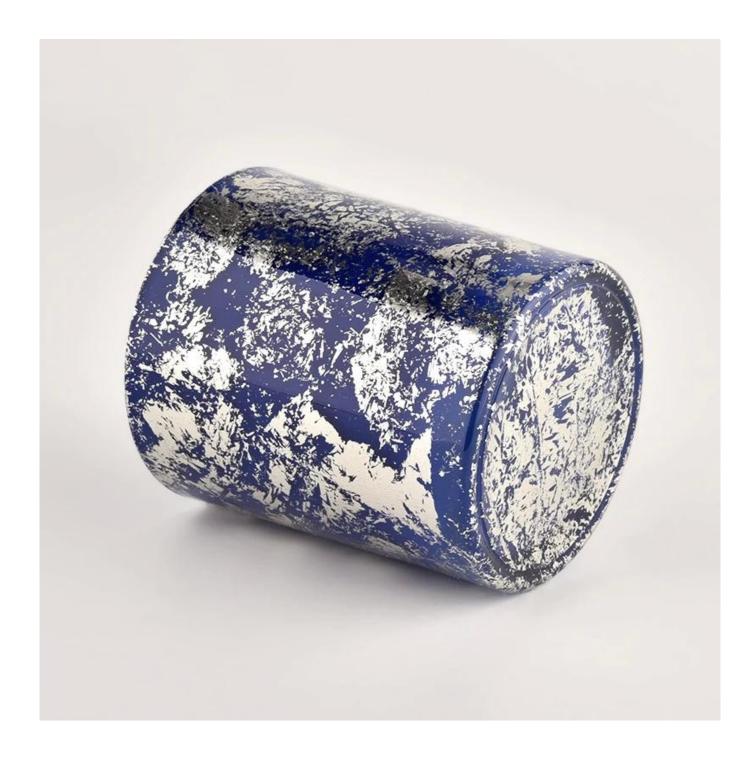

<u>Sunny Glassware</u> blue glass candle jar for making supply wholesale

|             | Item No.:SGHL21112620<br>Top dia:80mm<br>Bottom dia:74mm<br>Height:90mm<br>Weight:303g<br>Capacity:290ml |  |  |  |
|-------------|----------------------------------------------------------------------------------------------------------|--|--|--|
| Packaging   | Normal packaging, individual gift box, PVC box, window box, color box, white box, etc.                   |  |  |  |
| 00000 00000 | Confirmed within 35 days of the rehearsal and order                                                      |  |  |  |
| 000000 000  | 30% deposit by T/T in advance and the remaining amount against the copy of B/L                           |  |  |  |
|             | At sea, air, according to Express and your shipping representative is acceptable                         |  |  |  |
| Usage event | Residential culture, wedding decoration, wedding lectures, decorative improvement,                       |  |  |  |