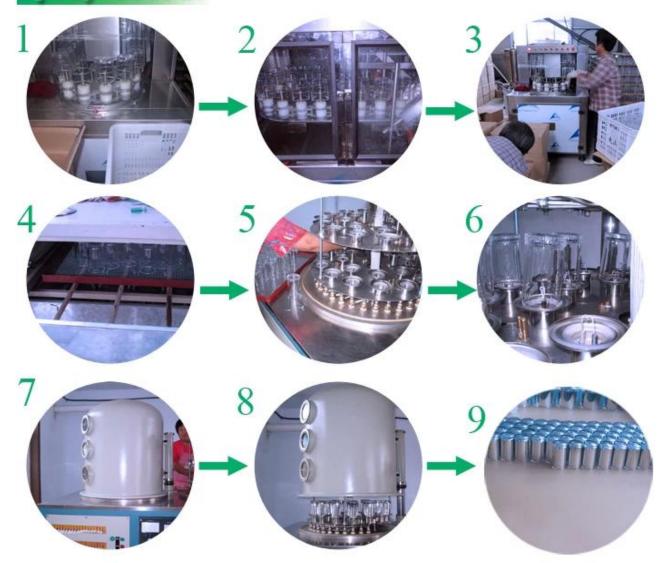

|
| Moq             | 2,0000pcs                                                                                                                                               |
| Delivery time   | Within 35 days after order confirmed                                                                                                                    |
| Payment terms   | 30% deposit by T / T in advance, the balance after showing the copy of B / L $$                                                                         |
| Product Feature | 1.High quality and competitive prices 2.Meet FDA, SGS, LFGB test etc. 3.Eco-friendly 4.Widely applies to wedding, party, house, bar etc. 5.Machine made |









×



















## Factory Show



## Spray colour