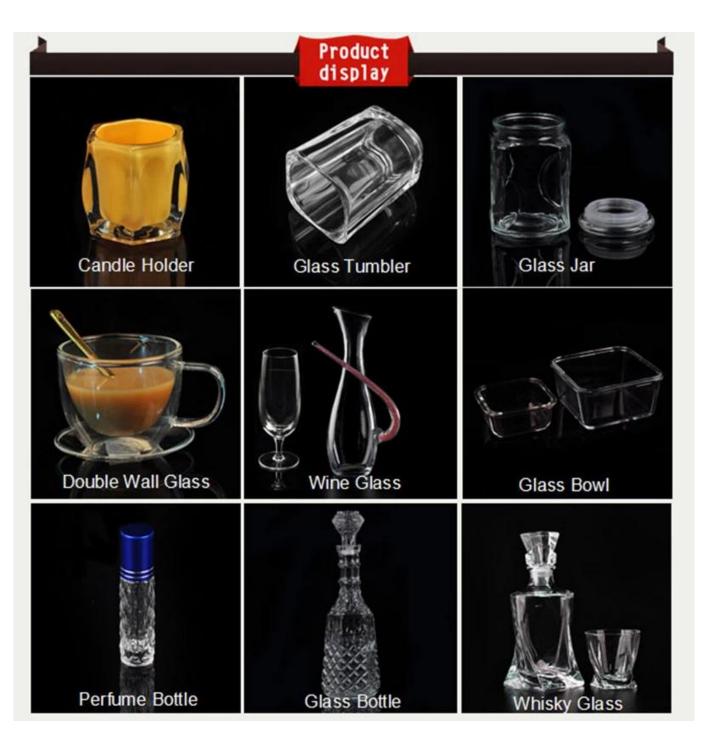

. export with egg divider                                                                 |
| Moq             | 2,0000pcs                                                                                                                                               |
| Delivery time   | Within 35 days after order confirmed                                                                                                                    |
| Payment terms   | 30% deposit by T / T in advance, the balance after showing the copy of B / L $$                                                                         |
| Product Feature | 1.High quality and competitive prices 2.Meet FDA, SGS, LFGB test etc. 3.Eco-friendly 4.Widely applies to wedding, party, house, bar etc. 5.Machine made |









×



















## Factory Show



## Spray colour