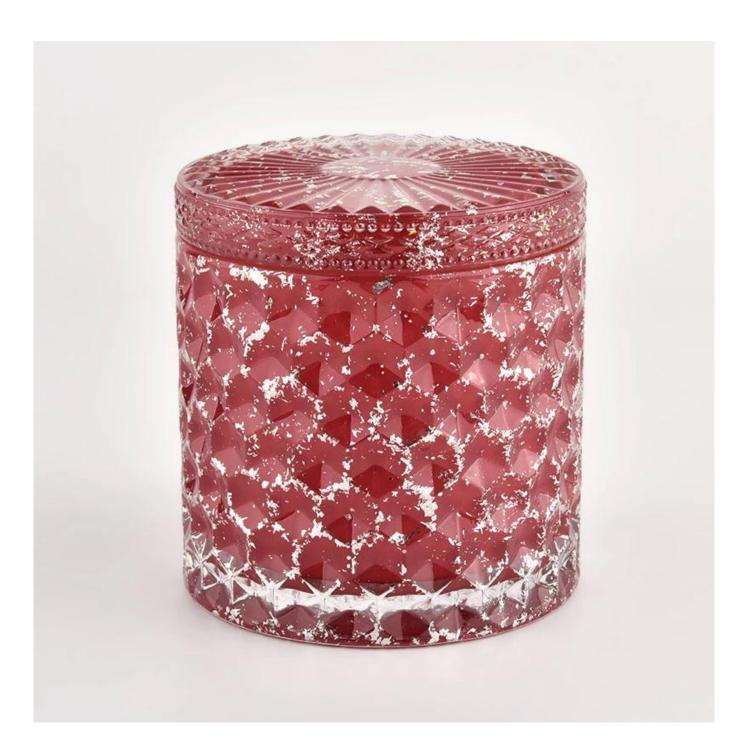

## New round glass candle vessels holders red jars with lids wholesale

Sunny Glassware not only places OEM / ODM orders, but also helps many brands to start with product concepts.

Why choose Sunny.

| 000 000 | New round glass candle vessels holders red jars with lids wholesale |
|---------|---------------------------------------------------------------------|
|---------|---------------------------------------------------------------------|

|          | 1. 5 days if there is glass shape and size          |
|----------|-----------------------------------------------------|
|          | 2. 15 days, if you need new shapes and sizes glass  |
|          | Item:SGHL21112602                                   |
|          | Top dia: 99mm                                       |
|          | Bottom dia: 99mm                                    |
|          | Height: 90mm                                        |
|          | Weight: 440g                                        |
|          | Capacity: 525ml                                     |
| 0000000  | Normal packing,Individual gift box, PVC box, window |
|          | box, color box, white box, etc                      |
|          | Within 35 days after the sample and order confirmed |
| 0000 000 | 30% deposit by T/T in advance and the balance       |
|          | against the copy of B/L                             |
|          | By sea,by air,by Express and your shipping agent is |
|          | acceptable                                          |
| Usage    | Home decor,Wedding Decoration,Wedding               |
| Occasion | Favors,Decoration enhancement                       |