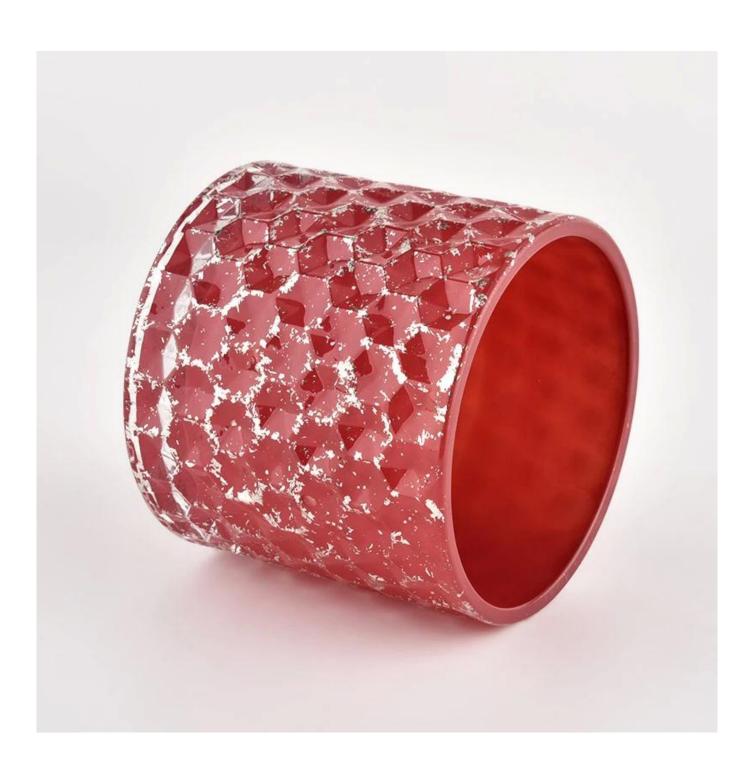

## New round glass candle vessels holders red jars with lids wholesale

Sunny Glassware not only places OEM / ODM orders, but also helps many brands to start with product concepts.

Why choose Sunny.

| 000 000 | New round glass candle vessels holders red jars with lids wholesale |
|---------|---------------------------------------------------------------------|
|---------|---------------------------------------------------------------------|

|          | 1. 5 days if there is glass shape and size          |
|----------|-----------------------------------------------------|
|          | 2. 15 days, if you need new shapes and sizes glass  |
|          | Item:SGHL21112602                                   |
|          | Top dia: 99mm                                       |
|          | Bottom dia: 99mm                                    |
|          | Height: 90mm                                        |
|          | Weight: 440g                                        |
|          | Capacity: 525ml                                     |
| 0000000  | Normal packing,Individual gift box, PVC box, window |
|          | box, color box, white box, etc                      |
|          | Within 35 days after the sample and order confirmed |
| 0000 000 | 30% deposit by T/T in advance and the balance       |
|          | against the copy of B/L                             |
|          | By sea,by air,by Express and your shipping agent is |
|          | acceptable                                          |
| Usage    | Home decor,Wedding Decoration,Wedding               |
| Occasion | Favors,Decoration enhancement                       |