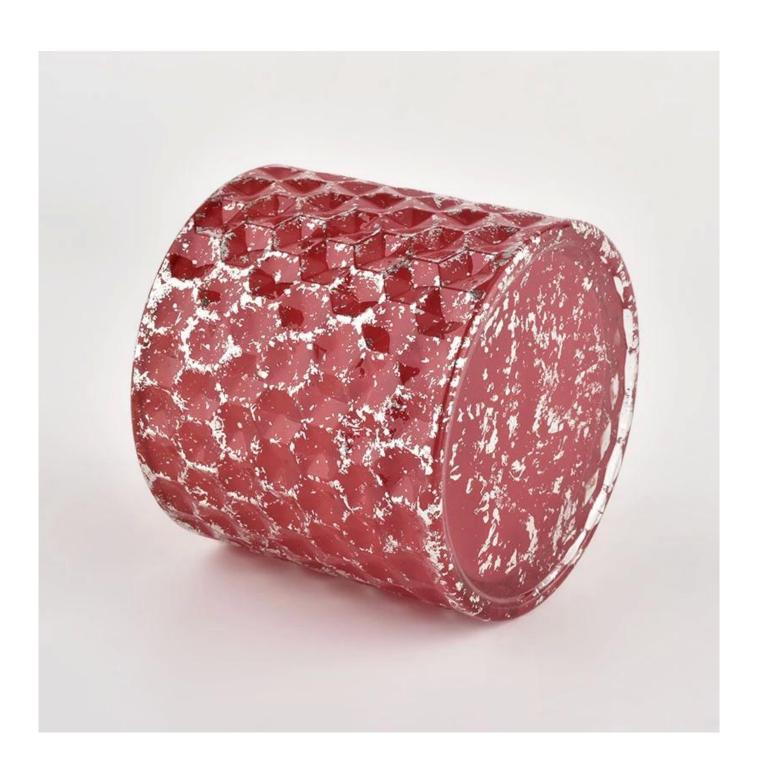

## New round glass candle vessels holders red jars with lids wholesale

Sunny Glassware not only places OEM / ODM orders, but also helps many brands to start with product concepts.

Why choose Sunny.

| 000 000 | New round glass candle vessels holders red jars with lids wholesale |
|---------|---------------------------------------------------------------------|
|---------|---------------------------------------------------------------------|

|          | 1. 5 days if there is glass shape and size          |
|----------|-----------------------------------------------------|
|          | 2. 15 days, if you need new shapes and sizes glass  |
|          | Item:SGHL21112602                                   |
|          | Top dia: 99mm                                       |
|          | Bottom dia: 99mm                                    |
|          | Height: 90mm                                        |
|          | Weight: 440g                                        |
|          | Capacity: 525ml                                     |
| 0000000  | Normal packing,Individual gift box, PVC box, window |
|          | box, color box, white box, etc                      |
|          | Within 35 days after the sample and order confirmed |
| 0000 000 | 30% deposit by T/T in advance and the balance       |
|          | against the copy of B/L                             |
|          | By sea,by air,by Express and your shipping agent is |
|          | acceptable                                          |
| Usage    | Home decor,Wedding Decoration,Wedding               |
| Occasion | Favors,Decoration enhancement                       |