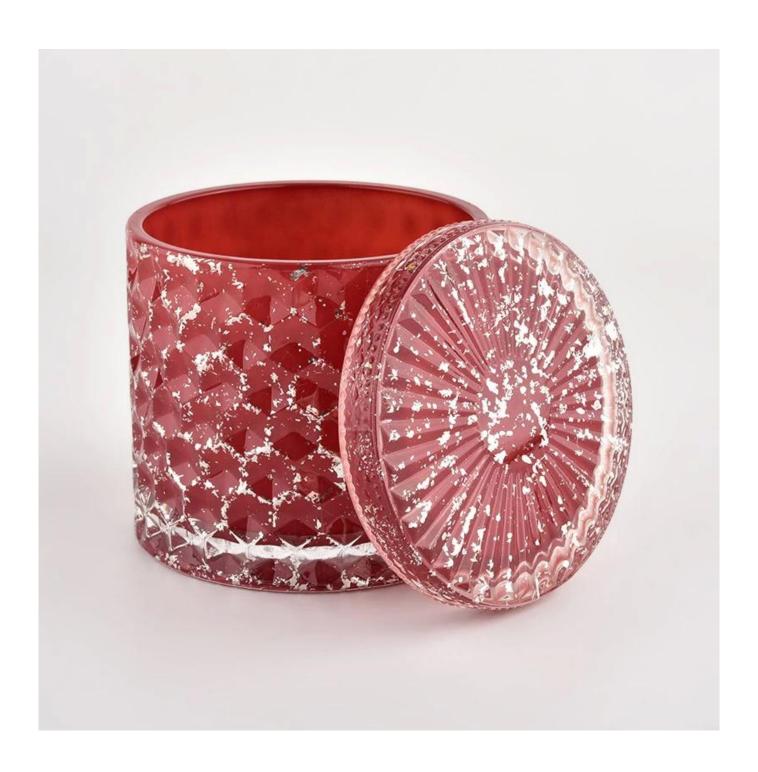

## New round glass candle vessels holders red jars with lids wholesale

Sunny Glassware not only places OEM / ODM orders, but also helps many brands to start with product concepts.

Why choose Sunny.

| 000 000 | New round glass candle vessels holders red jars with lids wholesale |
|---------|---------------------------------------------------------------------|
|---------|---------------------------------------------------------------------|

|          | 1. 5 days if there is glass shape and size          |
|----------|-----------------------------------------------------|
|          | 2. 15 days, if you need new shapes and sizes glass  |
|          | Item:SGHL21112602                                   |
|          | Top dia: 99mm                                       |
|          | Bottom dia: 99mm                                    |
|          | Height: 90mm                                        |
|          | Weight: 440g                                        |
|          | Capacity: 525ml                                     |
| 0000000  | Normal packing,Individual gift box, PVC box, window |
|          | box, color box, white box, etc                      |
|          | Within 35 days after the sample and order confirmed |
| 0000 000 | 30% deposit by T/T in advance and the balance       |
|          | against the copy of B/L                             |
|          | By sea,by air,by Express and your shipping agent is |
|          | acceptable                                          |
| Usage    | Home decor,Wedding Decoration,Wedding               |
| Occasion | Favors,Decoration enhancement                       |