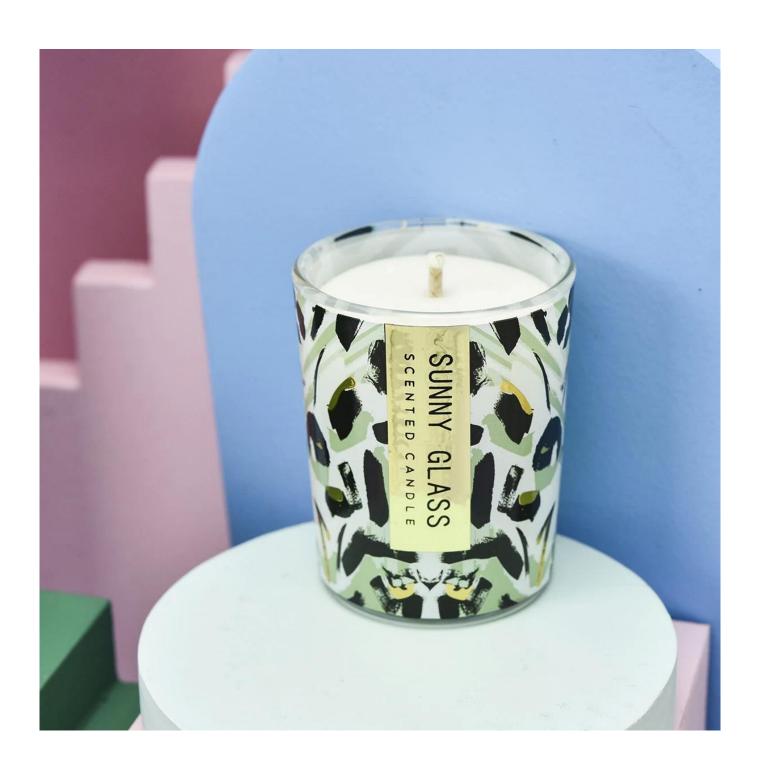

# New design small glass candle jars for home decor

Sunny Glasswares not only places  $\operatorname{OEM}$  /  $\operatorname{ODM}$  orders, but also helps many brands to start with product concepts.

| Measure           | Item:SCRG210018<br>Dia:51mm<br>Height:63mm<br>Bottom Dia:45mm                      |
|-------------------|------------------------------------------------------------------------------------|
| Packing           | Normal packing,Individual gift box, PVC box, window box, color box, white box, etc |
| Delivery time     | Within 35 days after the sample and order confirmed                                |
| Payment term      | 30% deposit by T/T in advance and the balance against the copy of B/L              |
| Shipment          | By sea,by air,by Express and your shipping agent is acceptable                     |
| Usage<br>Occasion | Home decor,Wedding Decoration,Wedding Favors,Decoration enhancement                |