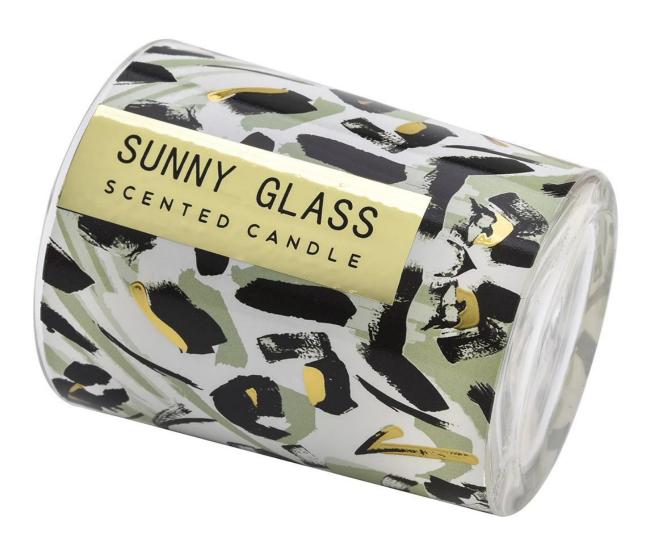

| Measure           | Item:SCRG210018<br>Dia:51mm<br>Height:63mm<br>Bottom Dia:45mm                      |
|-------------------|------------------------------------------------------------------------------------|
| Packing           | Normal packing,Individual gift box, PVC box, window box, color box, white box, etc |
| Delivery time     | Within 35 days after the sample and order confirmed                                |
| Payment term      | 30% deposit by T/T in advance and the balance against the copy of B/L              |
| Shipment          | By sea,by air,by Express and your shipping agent is acceptable                     |
| Usage<br>Occasion | Home decor,Wedding Decoration,Wedding Favors,Decoration enhancement                |