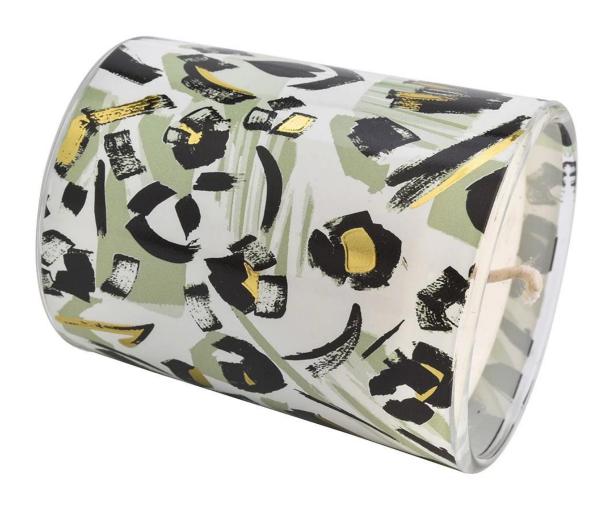

| Measure           | Item:SCRG210018<br>Dia:51mm<br>Height:63mm<br>Bottom Dia:45mm                      |
|-------------------|------------------------------------------------------------------------------------|
| Packing           | Normal packing,Individual gift box, PVC box, window box, color box, white box, etc |
| Delivery time     | Within 35 days after the sample and order confirmed                                |
| Payment term      | 30% deposit by T/T in advance and the balance against the copy of B/L              |
| Shipment          | By sea,by air,by Express and your shipping agent is acceptable                     |
| Usage<br>Occasion | Home decor,Wedding Decoration,Wedding Favors,Decoration enhancement                |