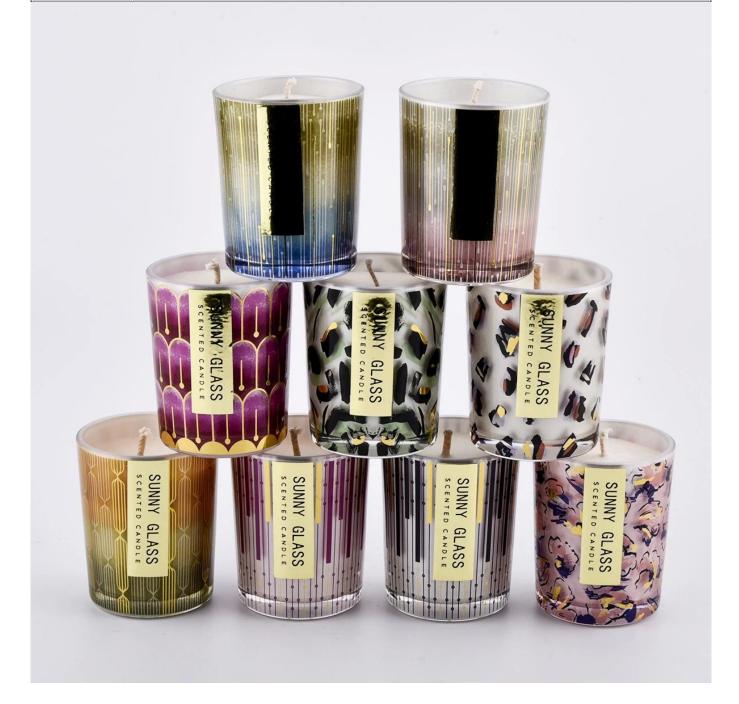

# New design small glass candle jars for home decor

Sunny Glasswares not only places  $\operatorname{OEM}$  /  $\operatorname{ODM}$  orders, but also helps many brands to start with product concepts.

| Measure           | Item:SCRG210018<br>Dia:51mm<br>Height:63mm<br>Bottom Dia:45mm                      |
|-------------------|------------------------------------------------------------------------------------|
| Packing           | Normal packing,Individual gift box, PVC box, window box, color box, white box, etc |
| Delivery time     | Within 35 days after the sample and order confirmed                                |
| Payment term      | 30% deposit by T/T in advance and the balance against the copy of B/L              |
| Shipment          | By sea,by air,by Express and your shipping agent is acceptable                     |
| Usage<br>Occasion | Home decor,Wedding Decoration,Wedding Favors,Decoration enhancement                |