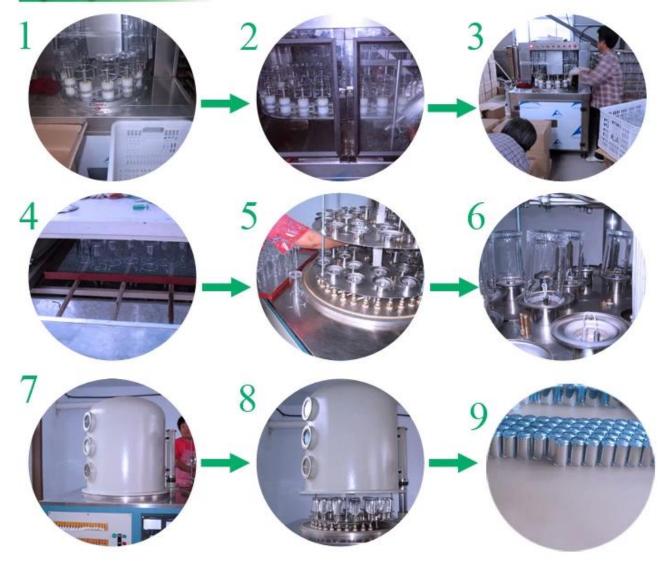

| 20,000pcs                                                                                                                                                            |
| Delivery time   | Within 35 days after order confirmed                                                                                                                                 |
| Payment terms   | 30% deposit by T/T in advance,<br>the balance after showing the<br>copy of B/L                                                                                       |
| Product feature | 1.High quality and competitve<br>prices<br>2.Meet FDA, SGS,LFGB etc. test<br>3.Eco-friendly<br>4.Widely apply to Wedding, party,<br>home, bar etc.<br>5.Machine made |











Office & Sample Room













Spray colour