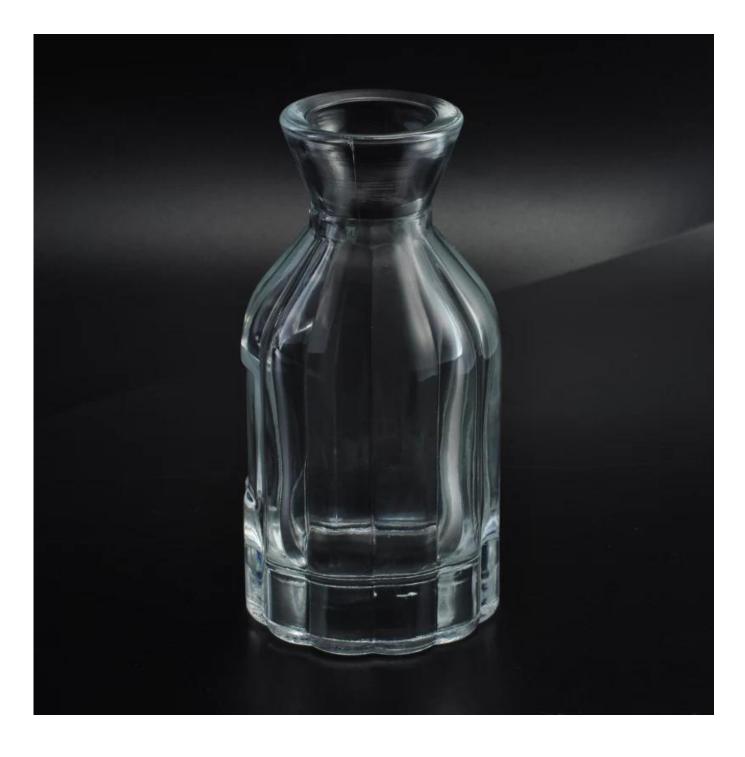

## New design essential oil glass perfume bottle

## Product Details

S.C. S.C.

| Item name       | New design essential oil glass perfume bottle                                                                                                                        |
|-----------------|----------------------------------------------------------------------------------------------------------------------------------------------------------------------|
| Item No.        | SGLG16042701                                                                                                                                                         |
| Size            | T:37.5mm*B:56.6mm*H:110mm                                                                                                                                            |
| Capacity/Weight | 109g/109ml                                                                                                                                                           |
| Sample time     | <ol> <li>1.5 days if at exist shape and size<br/>of products</li> <li>2.15 days if need new shape and<br/>size of products</li> </ol>                                |
| Packing         | Normal safety packing<br>24pcs/36pcs/48pcs etc. per export<br>carton with egg divider                                                                                |
| MOQ             | 20,000pcs                                                                                                                                                            |
| Delivery time   | Within 35 days after order confirmed                                                                                                                                 |
| Payment terms   | 30% deposit by T/T in advance,<br>the balance after showing the<br>copy of B/L                                                                                       |
| Product feature | 1.High quality and competitve<br>prices<br>2.Meet FDA, SGS,LFGB etc. test<br>3.Eco-friendly<br>4.Widely apply to Wedding, party,<br>home, bar etc.<br>5.Machine made |