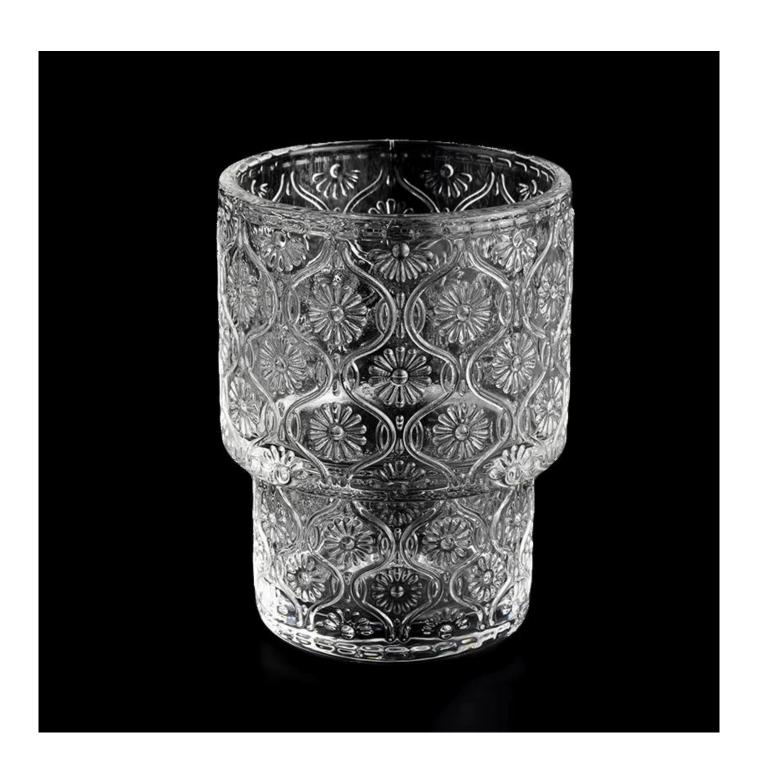

## Luxury newly 200ml flower shape glass candle vessel with ladder bottom

Sunny Glasswares not only places  $\operatorname{OEM}$  /  $\operatorname{ODM}$  orders, but also helps many brands to start with product concepts.

Why choose Sunny.

|  | Luxury newly 200ml flower shape glass candle vessel |
|--|-----------------------------------------------------|
|  | with ladder bottom                                  |

|          | 1. 5 days if there is glass shape and size          |
|----------|-----------------------------------------------------|
|          | 2. 15 days, if you need new shapes and sizes glass  |
|          | Item:SGYH22022301                                   |
|          | Top dia: 68mm                                       |
|          | Bottom dia: 55mm                                    |
|          | Height: 91mm                                        |
|          | Weight: 220g                                        |
|          | Capacity: 204ml                                     |
| 000000   | Normal packing,Individual gift box, PVC box, window |
|          | box, color box, white box, etc                      |
|          | Within 35 days after the sample and order confirmed |
| 0000 000 | 30% deposit by T/T in advance and the balance       |
|          | against the copy of B/L                             |
|          | By sea,by air,by Express and your shipping agent is |
|          | acceptable                                          |
| Usage    | Home decor,Wedding Decoration,Wedding               |
| Occasion | Favors,Decoration enhancement                       |
|          |                                                     |