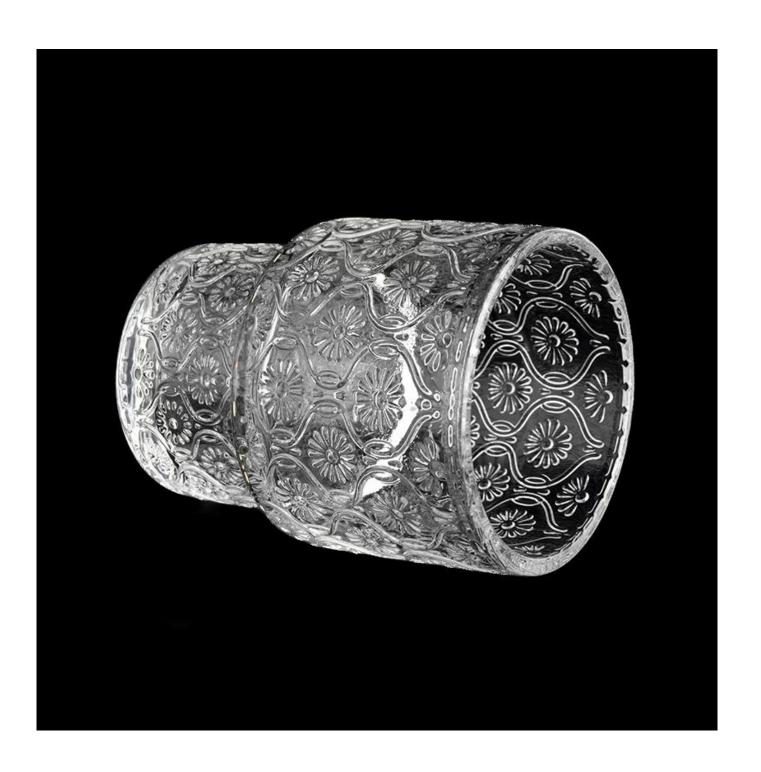

## Luxury newly 200ml flower shape glass candle vessel with ladder bottom

Sunny Glasswares not only places  $\operatorname{OEM}$  /  $\operatorname{ODM}$  orders, but also helps many brands to start with product concepts.

Why choose Sunny.

|  | Luxury newly 200ml flower shape glass candle vessel |
|--|-----------------------------------------------------|
|  | with ladder bottom                                  |

|          | 1. 5 days if there is glass shape and size          |
|----------|-----------------------------------------------------|
|          | 2. 15 days, if you need new shapes and sizes glass  |
|          | Item:SGYH22022301                                   |
|          | Top dia: 68mm                                       |
|          | Bottom dia: 55mm                                    |
|          | Height: 91mm                                        |
|          | Weight: 220g                                        |
|          | Capacity: 204ml                                     |
| 000000   | Normal packing,Individual gift box, PVC box, window |
|          | box, color box, white box, etc                      |
|          | Within 35 days after the sample and order confirmed |
| 0000 000 | 30% deposit by T/T in advance and the balance       |
|          | against the copy of B/L                             |
|          | By sea,by air,by Express and your shipping agent is |
|          | acceptable                                          |
| Usage    | Home decor,Wedding Decoration,Wedding               |
| Occasion | Favors,Decoration enhancement                       |
|          |                                                     |