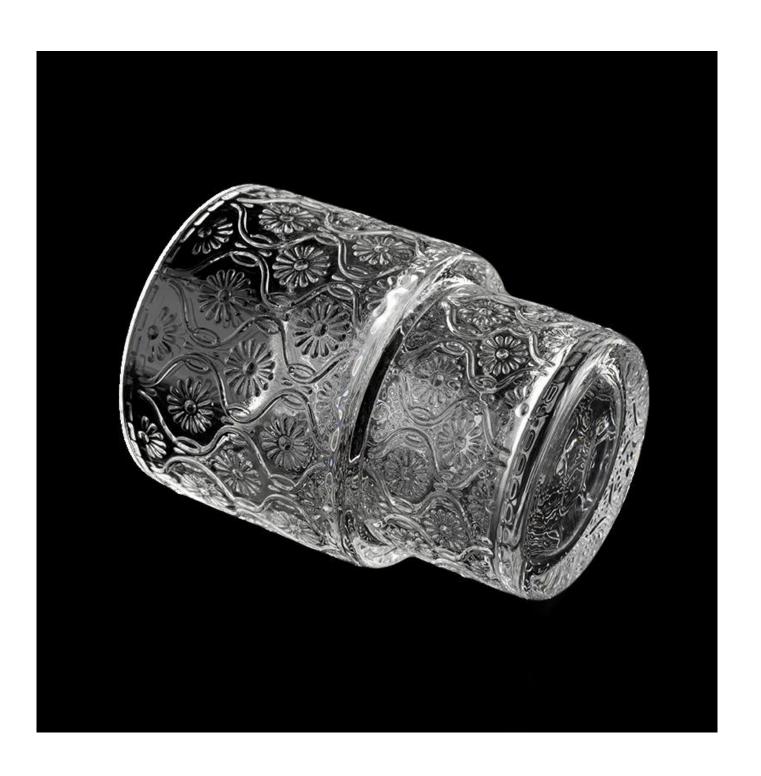

## Luxury newly 200ml flower shape glass candle vessel with ladder bottom

Sunny Glasswares not only places  $\operatorname{OEM}$  /  $\operatorname{ODM}$  orders, but also helps many brands to start with product concepts.

Why choose Sunny.

|  | Luxury newly 200ml flower shape glass candle vessel |
|--|-----------------------------------------------------|
|  | with ladder bottom                                  |

|          | 1. 5 days if there is glass shape and size          |
|----------|-----------------------------------------------------|
|          | 2. 15 days, if you need new shapes and sizes glass  |
|          | Item:SGYH22022301                                   |
|          | Top dia: 68mm                                       |
|          | Bottom dia: 55mm                                    |
|          | Height: 91mm                                        |
|          | Weight: 220g                                        |
|          | Capacity: 204ml                                     |
| 000000   | Normal packing,Individual gift box, PVC box, window |
|          | box, color box, white box, etc                      |
|          | Within 35 days after the sample and order confirmed |
| 0000 000 | 30% deposit by T/T in advance and the balance       |
|          | against the copy of B/L                             |
|          | By sea,by air,by Express and your shipping agent is |
|          | acceptable                                          |
| Usage    | Home decor,Wedding Decoration,Wedding               |
| Occasion | Favors,Decoration enhancement                       |
|          |                                                     |