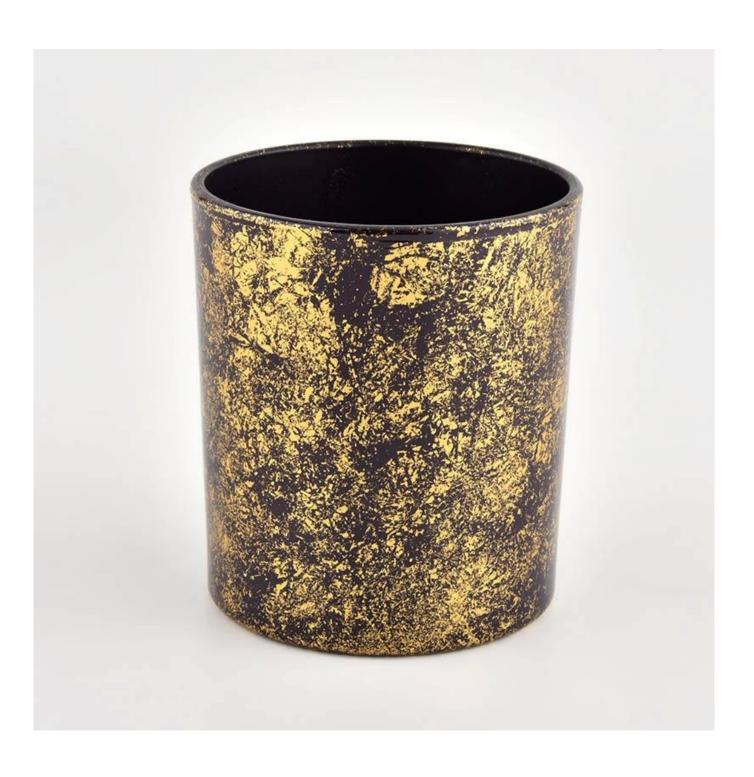

## **Product desk**□□□

| Luxury gold glass candle jar for home decoration wholesaleLuxury gold glass candle jar for home decoration wholesale |
|----------------------------------------------------------------------------------------------------------------------|
| <ol> <li>5 days if there is glass shape and size</li> <li>15 days if you need new shapes and sizes glass</li> </ol>  |

|             | Item No.:SGHL21112625 Top dia:80mm Bottom dia:74mm Height:90mm Weight:303g Capacity:290ml |
|-------------|-------------------------------------------------------------------------------------------|
| Packaging   | Normal packaging, individual gift box, PVC box, window box, color box, white box, etc.    |
| 00000 00000 | Confirmed within 35 days of the rehearsal and order                                       |
|             | 30% deposit by T/T in advance and the remaining amount against the copy of B/L            |
|             | At sea, air, according to Express and your shipping representative is acceptable          |
| Usage event | Residential culture, wedding decoration, wedding lectures, decorative improvement,        |