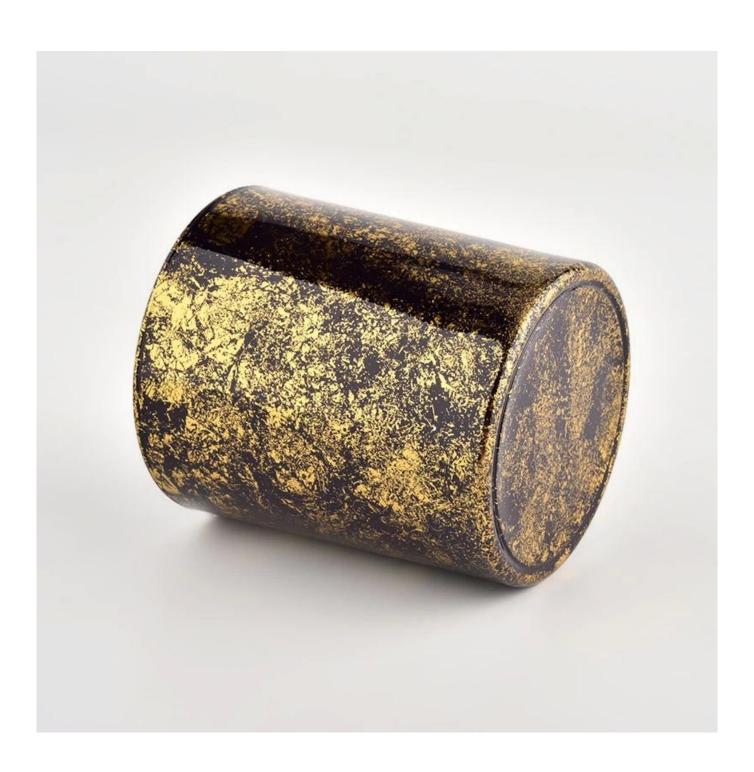

## **Product desk**□□□

| Luxury gold glass candle jar for home decoration wholesaleLuxury gold glass candle jar for home decoration wholesale |
|----------------------------------------------------------------------------------------------------------------------|
| <ol> <li>5 days if there is glass shape and size</li> <li>15 days if you need new shapes and sizes glass</li> </ol>  |

|             | Item No.:SGHL21112625 Top dia:80mm Bottom dia:74mm Height:90mm Weight:303g Capacity:290ml |
|-------------|-------------------------------------------------------------------------------------------|
| Packaging   | Normal packaging, individual gift box, PVC box, window box, color box, white box, etc.    |
| 00000 00000 | Confirmed within 35 days of the rehearsal and order                                       |
|             | 30% deposit by T/T in advance and the remaining amount against the copy of B/L            |
|             | At sea, air, according to Express and your shipping representative is acceptable          |
| Usage event | Residential culture, wedding decoration, wedding lectures, decorative improvement,        |