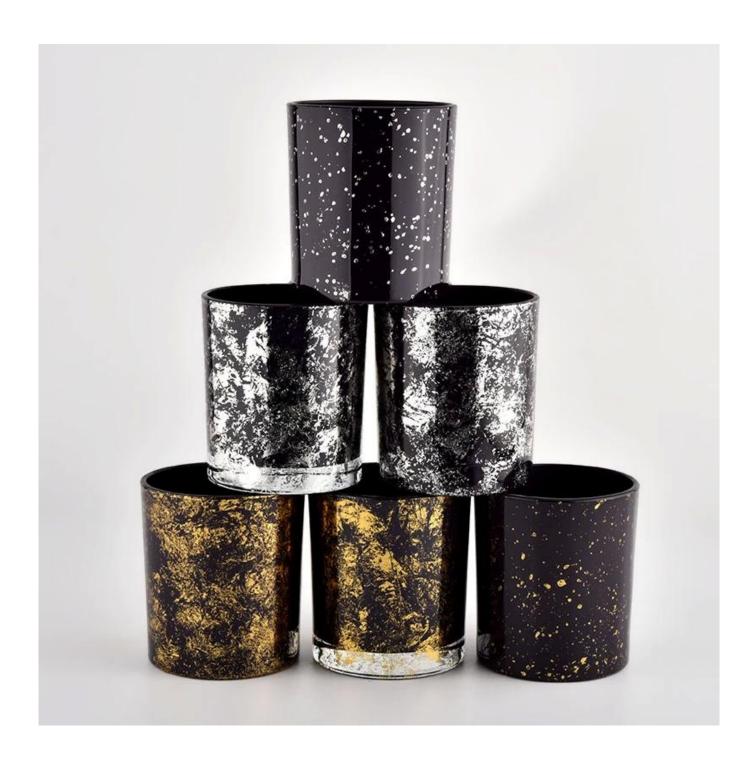

## **Product desk**□□□

| Luxury gold glass candle jar for home decoration wholesaleLuxury gold glass candle jar for home decoration wholesale |
|----------------------------------------------------------------------------------------------------------------------|
| <ol> <li>5 days if there is glass shape and size</li> <li>15 days if you need new shapes and sizes glass</li> </ol>  |

|             | Item No.:SGHL21112625 Top dia:80mm Bottom dia:74mm Height:90mm Weight:303g Capacity:290ml |
|-------------|-------------------------------------------------------------------------------------------|
| Packaging   | Normal packaging, individual gift box, PVC box, window box, color box, white box, etc.    |
| 00000 00000 | Confirmed within 35 days of the rehearsal and order                                       |
|             | 30% deposit by T/T in advance and the remaining amount against the copy of B/L            |
|             | At sea, air, according to Express and your shipping representative is acceptable          |
| Usage event | Residential culture, wedding decoration, wedding lectures, decorative improvement,        |