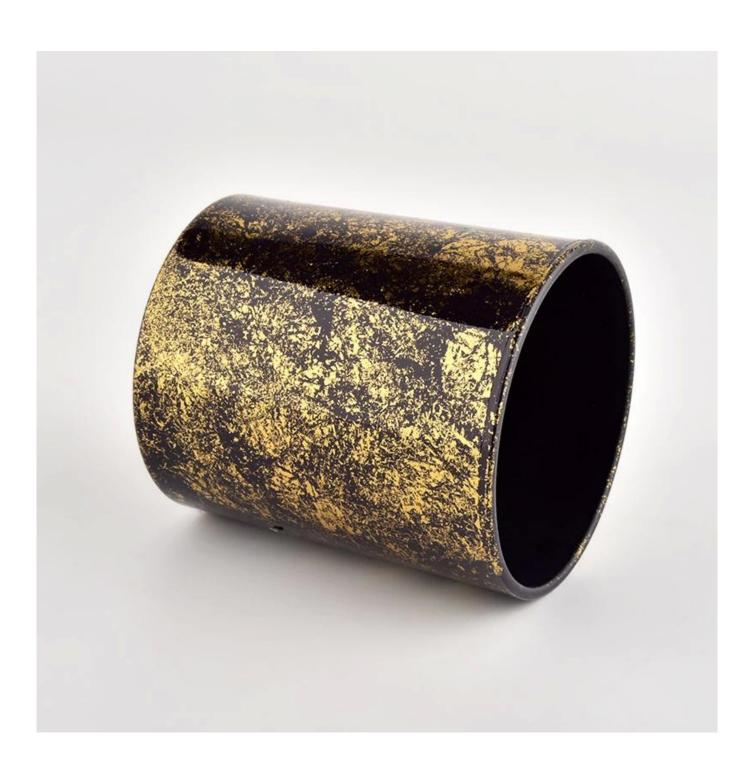

## **Product desk**□□□

| Luxury gold glass candle jar for home decoration wholesaleLuxury gold glass candle jar for home decoration wholesale |
|----------------------------------------------------------------------------------------------------------------------|
| <ol> <li>5 days if there is glass shape and size</li> <li>15 days if you need new shapes and sizes glass</li> </ol>  |

|             | Item No.:SGHL21112625 Top dia:80mm Bottom dia:74mm Height:90mm Weight:303g Capacity:290ml |
|-------------|-------------------------------------------------------------------------------------------|
| Packaging   | Normal packaging, individual gift box, PVC box, window box, color box, white box, etc.    |
| 00000 00000 | Confirmed within 35 days of the rehearsal and order                                       |
|             | 30% deposit by T/T in advance and the remaining amount against the copy of B/L            |
|             | At sea, air, according to Express and your shipping representative is acceptable          |
| Usage event | Residential culture, wedding decoration, wedding lectures, decorative improvement,        |