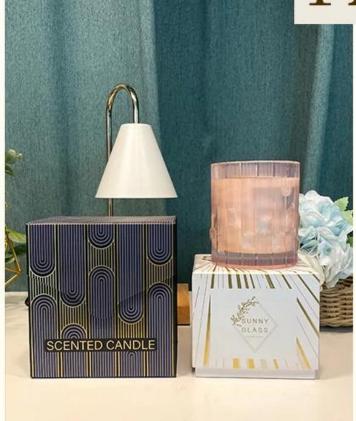

|             | Item No.:SGHL21112625 Top dia:80mm Bottom dia:74mm Height:90mm Weight:303g Capacity:290ml |
|-------------|-------------------------------------------------------------------------------------------|
| Packaging   | Normal packaging, individual gift box, PVC box, window box, color box, white box, etc.    |
| 00000 00000 | Confirmed within 35 days of the rehearsal and order                                       |
|             | 30% deposit by T/T in advance and the remaining amount against the copy of B/L            |
|             | At sea, air, according to Express and your shipping representative is acceptable          |
| Usage event | Residential culture, wedding decoration, wedding lectures, decorative improvement,        |

## **Different From The Peer**

20+ years freight history and WCA members.

We have Normal packing, PVC box Window box,carton box,pallet Color box, White box,ect.

of course, we can customize Individual gift box for you.