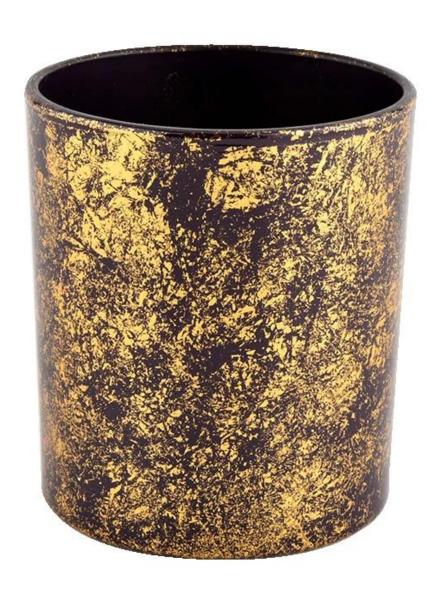

## **Product desk**□□□

| Luxury gold glass candle jar for home decoration wholesaleLuxury gold glass candle jar for home decoration wholesale |
|----------------------------------------------------------------------------------------------------------------------|
| <ol> <li>5 days if there is glass shape and size</li> <li>15 days if you need new shapes and sizes glass</li> </ol>  |

|             | Item No.:SGHL21112625 Top dia:80mm Bottom dia:74mm Height:90mm Weight:303g Capacity:290ml |
|-------------|-------------------------------------------------------------------------------------------|
| Packaging   | Normal packaging, individual gift box, PVC box, window box, color box, white box, etc.    |
| 00000 00000 | Confirmed within 35 days of the rehearsal and order                                       |
|             | 30% deposit by T/T in advance and the remaining amount against the copy of B/L            |
|             | At sea, air, according to Express and your shipping representative is acceptable          |
| Usage event | Residential culture, wedding decoration, wedding lectures, decorative improvement,        |