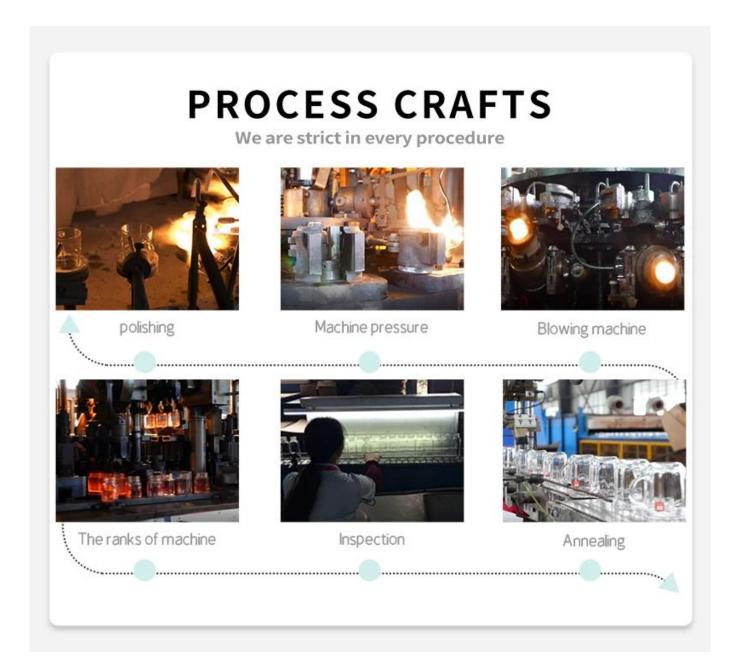

:SGHL21112625 Top dia:80mm Bottom dia:74mm Height:90mm Weight:303g Capacity:290ml |
|-------------|-------------------------------------------------------------------------------------------|
| Packaging   | Normal packaging, individual gift box, PVC box, window box, color box, white box, etc.    |
| 00000 00000 | Confirmed within 35 days of the rehearsal and order                                       |
|             | 30% deposit by T/T in advance and the remaining amount against the copy of B/L            |
|             | At sea, air, according to Express and your shipping representative is acceptable          |
| Usage event | Residential culture, wedding decoration, wedding lectures, decorative improvement,        |













## **ABOUT FACTORY**









**□□□□□** Craftsmanship



packaging and shipping

## **Different From The Peer**



20+ years freight history and WCA members.









We have Normal packing, PVC box Window box,carton box,pallet Color box, White box,ect.

of course, we can customize Individual gift box for you.









# SAMPLE ROOM

There are more than 5000 products in sample room of Sunny Glassware for your reference. No second Co. in China!







## **EXHIBITION**

66

We have taken part in various exhibitions since 2002 year, like Shanghai, London, Las Vegas, Hongkong show.

99







Favorable reception



## 

# 1) Can you combine a lot of sorting?ED objects in a container in my first order?

## 2) If a quality problem, how can you fix it for us?

If you download the container, you have to inspect the entire load. If fraction or defects