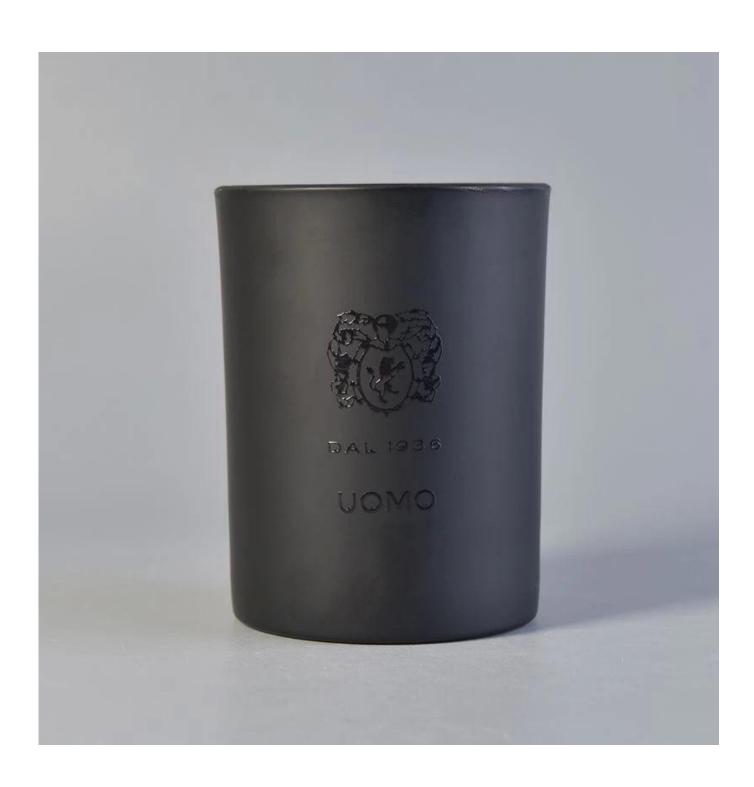

## **Luxury Matte Black Glass Candle Holders**

| Product Details  |                                                                                                                                                                                                                  |
|------------------|------------------------------------------------------------------------------------------------------------------------------------------------------------------------------------------------------------------|
| Itme No          | SG88100Y                                                                                                                                                                                                         |
| Size             | Top dia: 88mm Bottom dia: 80mm Height: 100mm Weight: 394 g Capacity: 395 ml                                                                                                                                      |
| color            | Any color printing on glass are available                                                                                                                                                                        |
| Material         | Glass                                                                                                                                                                                                            |
| Sample           | 7days                                                                                                                                                                                                            |
| Terms of payment | 30% deposit by T/T in advance and the balance after showing copy of L/C                                                                                                                                          |
| Certification    | ASTM Test (for candle holder)                                                                                                                                                                                    |
| For your choice  | 1, Any logo printing on glass body 2, Any color painted, frosted, electroplating, logo laser for the finish 3, Special packing like shrink wrap, color gift box, white box etc 4, Any shape, size meet your need |