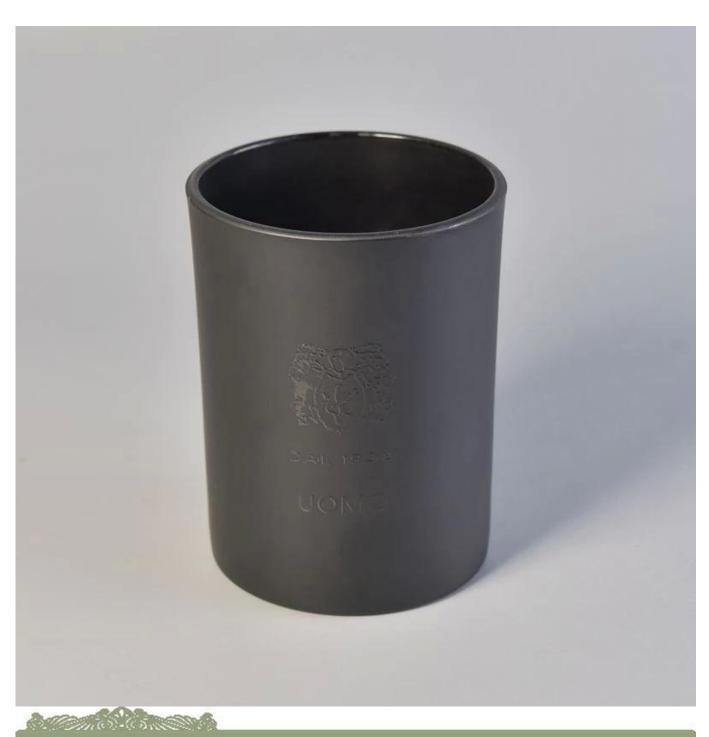

## **Luxury Matte Black Glass Candle Holders**

| Product Details  |                                                                                                                                                                                                                  |
|------------------|------------------------------------------------------------------------------------------------------------------------------------------------------------------------------------------------------------------|
| Itme No          | SG88100Y                                                                                                                                                                                                         |
| Size             | Top dia: 88mm Bottom dia: 80mm Height: 100mm Weight: 394 g Capacity: 395 ml                                                                                                                                      |
| color            | Any color printing on glass are available                                                                                                                                                                        |
| Material         | Glass                                                                                                                                                                                                            |
| Sample           | 7days                                                                                                                                                                                                            |
| Terms of payment | 30% deposit by T/T in advance and the balance after showing copy of L/C                                                                                                                                          |
| Certification    | ASTM Test (for candle holder)                                                                                                                                                                                    |
| For your choice  | 1, Any logo printing on glass body 2, Any color painted, frosted, electroplating, logo laser for the finish 3, Special packing like shrink wrap, color gift box, white box etc 4, Any shape, size meet your need |