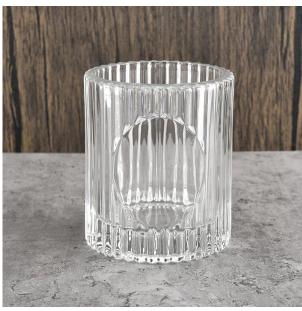

## Flexible size design can be expanded quickly Your market

Top DIA.: 76mm

Bottom diameter: 76mm

Height: 89mm. Capacity: 236ml. Weight: 367g

We translate your ideas into creative spices products, we sell yourself in the local market.

#### feature of product

- 1. High quality home decorative glass incense bottle.
- 2. Applicable to hotel, wedding, etc.
- 3. Meet the function of ASTM test products.