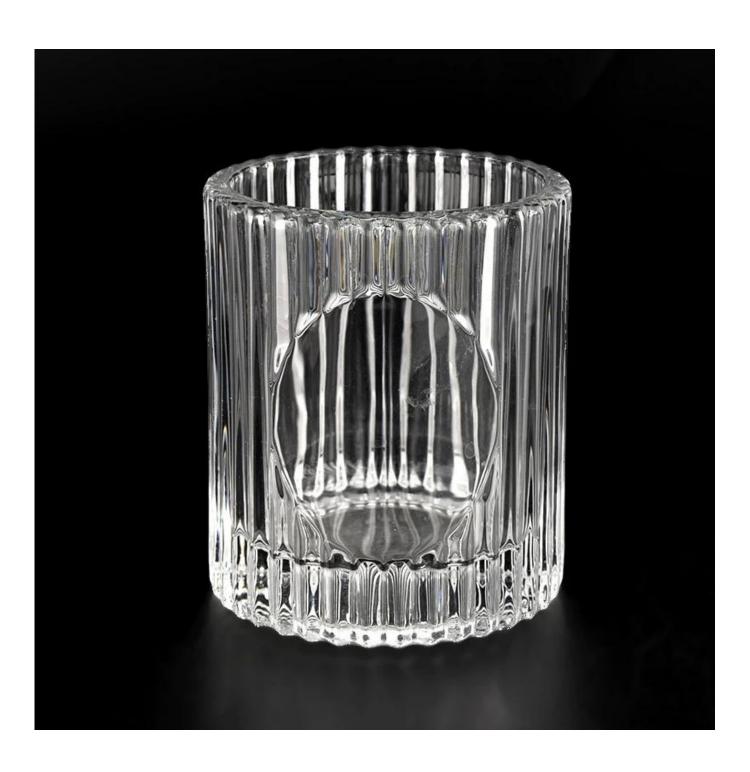

## Flexible size design can be expanded quickly Your market

Top DIA.: 76mm

Bottom diameter: 76mm

Height: 89mm. Capacity: 236ml. Weight: 367g

We translate your ideas into creative spices products, we sell yourself in the local market.