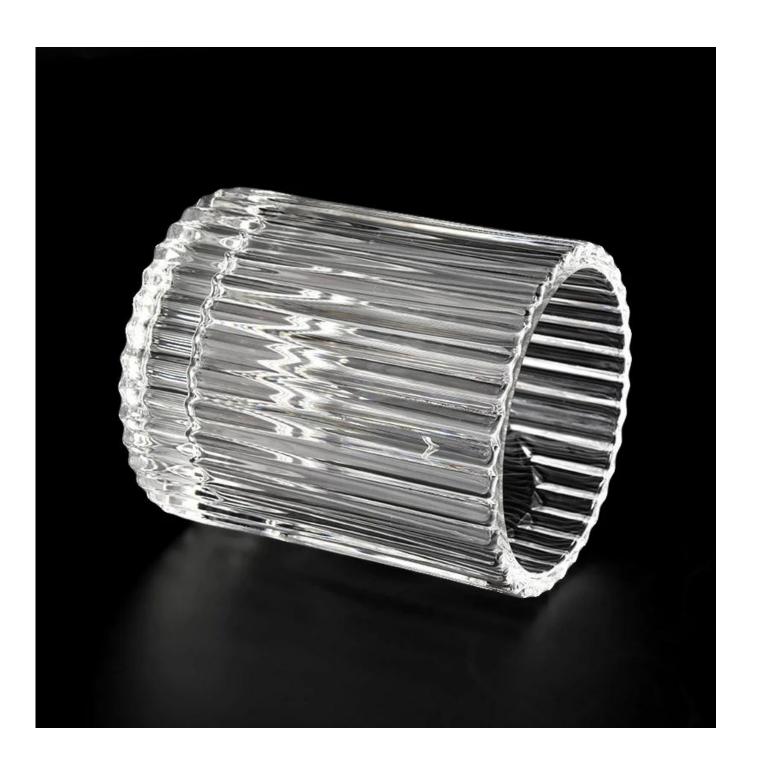

## Flexible size design can be expanded quickly Your market

Top DIA.: 76mm

Bottom diameter: 76mm

Height: 89mm. Capacity: 236ml. Weight: 367g

We translate your ideas into creative spices products, we sell yourself in the local market.