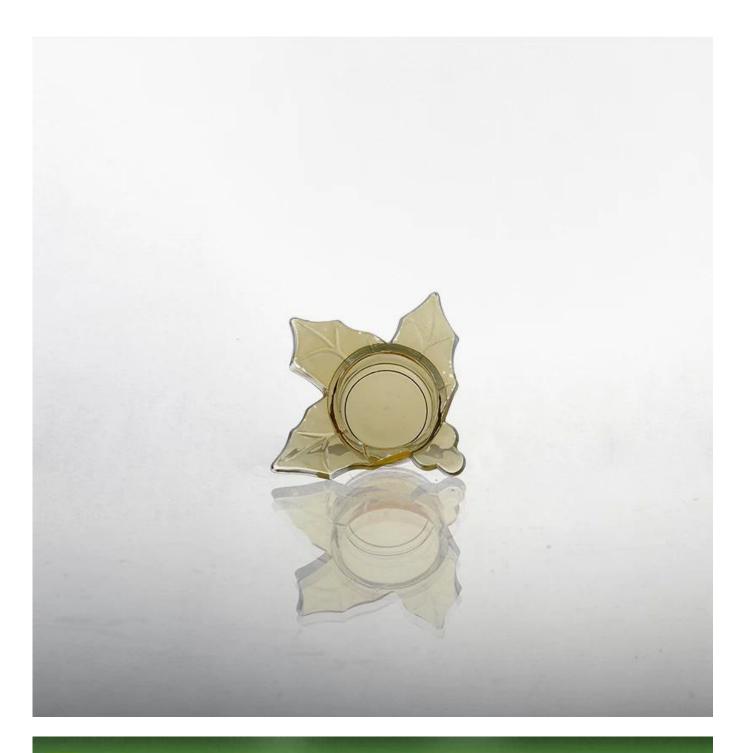

| E Produ          | Ict Details Every day is summy day                                                                                                                                                                                                                                                                                                                                 |
|------------------|--------------------------------------------------------------------------------------------------------------------------------------------------------------------------------------------------------------------------------------------------------------------------------------------------------------------------------------------------------------------|
| Item No.         | SG14122425 Every day is sunny day                                                                                                                                                                                                                                                                                                                                  |
| Material         | Hight white glass                                                                                                                                                                                                                                                                                                                                                  |
| Process          | Machine made                                                                                                                                                                                                                                                                                                                                                       |
| Samples time     | <ol> <li>5 days if at exist shaped and size of glass</li> <li>15 days if need new shape or size of glass</li> </ol>                                                                                                                                                                                                                                                |
| Packing          | Normal packing,6 pcs into inner box, 72 pcs per carton                                                                                                                                                                                                                                                                                                             |
| Product Capacity | 500,000~1,000,000 pcs per month                                                                                                                                                                                                                                                                                                                                    |
| Delivery time    | Within 35 days after the sample and order confirmed                                                                                                                                                                                                                                                                                                                |
| Payment terms    | 30% deposit by T/T in advance and the balance against the copy of B/L                                                                                                                                                                                                                                                                                              |
| Shipment         | By sea, by air, by Express and your shipping agent is acceptable                                                                                                                                                                                                                                                                                                   |
| Product Features | <ol> <li>Machine made glass tealight candle holder with high quality</li> <li>Suitable for used in hotel, home, etc.</li> <li>It is eco-friendly</li> <li>Meet FDA test &amp; CA 65 test</li> </ol>                                                                                                                                                                |
| For your choices | <ol> <li>Different designs and sizes for choice</li> <li>Any color painted, frost, electroplate, pattern laser carver processing</li> <li>Special package like shrink wrap, color gift box, white gift box etc.</li> <li>We have exclusive workers for quality control</li> <li>We have professional workshop and warehouse to ensure the delivery time</li> </ol> |

Every day is sunny day