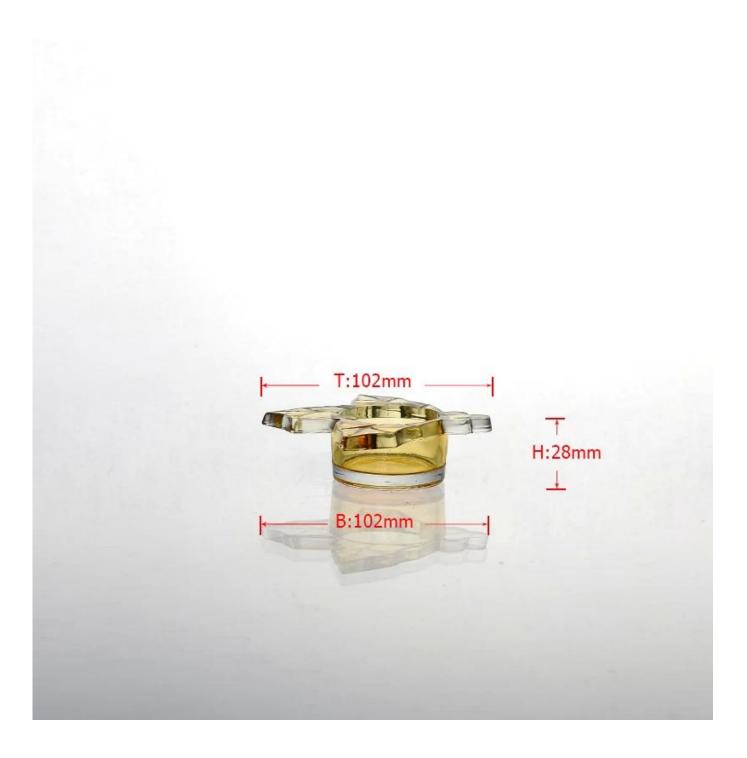

| E Produ          | Ict Details Every day is summy day                                                                                                                                                                                                                                                                                                                                 |
|------------------|--------------------------------------------------------------------------------------------------------------------------------------------------------------------------------------------------------------------------------------------------------------------------------------------------------------------------------------------------------------------|
| Item No.         | SG14122425 Every day is sunny day                                                                                                                                                                                                                                                                                                                                  |
| Material         | Hight white glass                                                                                                                                                                                                                                                                                                                                                  |
| Process          | Machine made                                                                                                                                                                                                                                                                                                                                                       |
| Samples time     | <ol> <li>5 days if at exist shaped and size of glass</li> <li>15 days if need new shape or size of glass</li> </ol>                                                                                                                                                                                                                                                |
| Packing          | Normal packing,6 pcs into inner box, 72 pcs per carton                                                                                                                                                                                                                                                                                                             |
| Product Capacity | 500,000~1,000,000 pcs per month                                                                                                                                                                                                                                                                                                                                    |
| Delivery time    | Within 35 days after the sample and order confirmed                                                                                                                                                                                                                                                                                                                |
| Payment terms    | 30% deposit by T/T in advance and the balance against the copy of B/L                                                                                                                                                                                                                                                                                              |
| Shipment         | By sea, by air, by Express and your shipping agent is acceptable                                                                                                                                                                                                                                                                                                   |
| Product Features | <ol> <li>Machine made glass tealight candle holder with high quality</li> <li>Suitable for used in hotel, home, etc.</li> <li>It is eco-friendly</li> <li>Meet FDA test &amp; CA 65 test</li> </ol>                                                                                                                                                                |
| For your choices | <ol> <li>Different designs and sizes for choice</li> <li>Any color painted, frost, electroplate, pattern laser carver processing</li> <li>Special package like shrink wrap, color gift box, white gift box etc.</li> <li>We have exclusive workers for quality control</li> <li>We have professional workshop and warehouse to ensure the delivery time</li> </ol> |

Every day is sunny day