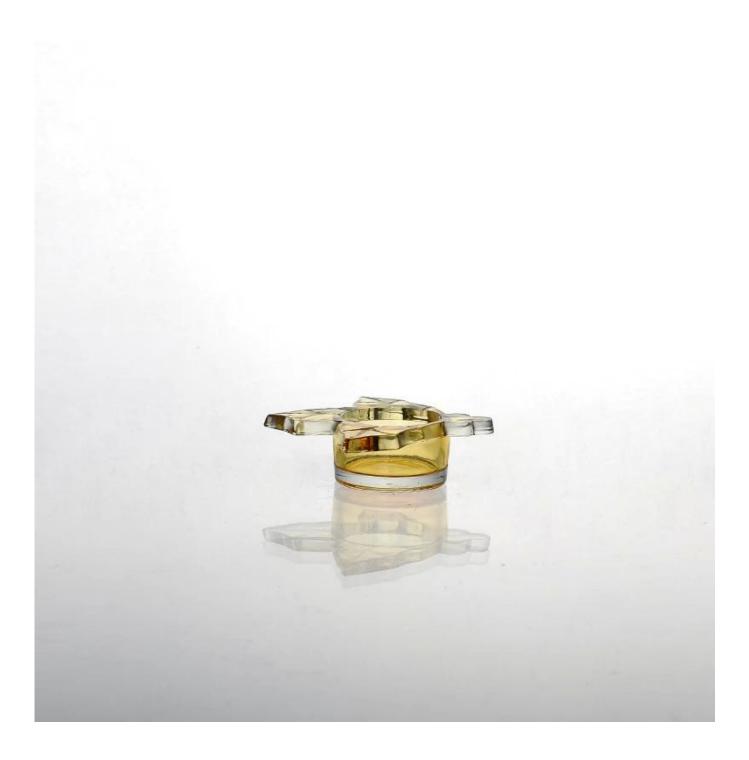

| E Produ          | Ict Details Every day is summy day                                                                                                                                                                                                                                                                                                                                 |
|------------------|--------------------------------------------------------------------------------------------------------------------------------------------------------------------------------------------------------------------------------------------------------------------------------------------------------------------------------------------------------------------|
| Item No.         | SG14122425 Every day is sunny day                                                                                                                                                                                                                                                                                                                                  |
| Material         | Hight white glass                                                                                                                                                                                                                                                                                                                                                  |
| Process          | Machine made                                                                                                                                                                                                                                                                                                                                                       |
| Samples time     | <ol> <li>5 days if at exist shaped and size of glass</li> <li>15 days if need new shape or size of glass</li> </ol>                                                                                                                                                                                                                                                |
| Packing          | Normal packing,6 pcs into inner box, 72 pcs per carton                                                                                                                                                                                                                                                                                                             |
| Product Capacity | 500,000~1,000,000 pcs per month                                                                                                                                                                                                                                                                                                                                    |
| Delivery time    | Within 35 days after the sample and order confirmed                                                                                                                                                                                                                                                                                                                |
| Payment terms    | 30% deposit by T/T in advance and the balance against the copy of B/L                                                                                                                                                                                                                                                                                              |
| Shipment         | By sea, by air, by Express and your shipping agent is acceptable                                                                                                                                                                                                                                                                                                   |
| Product Features | <ol> <li>Machine made glass tealight candle holder with high quality</li> <li>Suitable for used in hotel, home, etc.</li> <li>It is eco-friendly</li> <li>Meet FDA test &amp; CA 65 test</li> </ol>                                                                                                                                                                |
| For your choices | <ol> <li>Different designs and sizes for choice</li> <li>Any color painted, frost, electroplate, pattern laser carver processing</li> <li>Special package like shrink wrap, color gift box, white gift box etc.</li> <li>We have exclusive workers for quality control</li> <li>We have professional workshop and warehouse to ensure the delivery time</li> </ol> |

Every day is sunny day