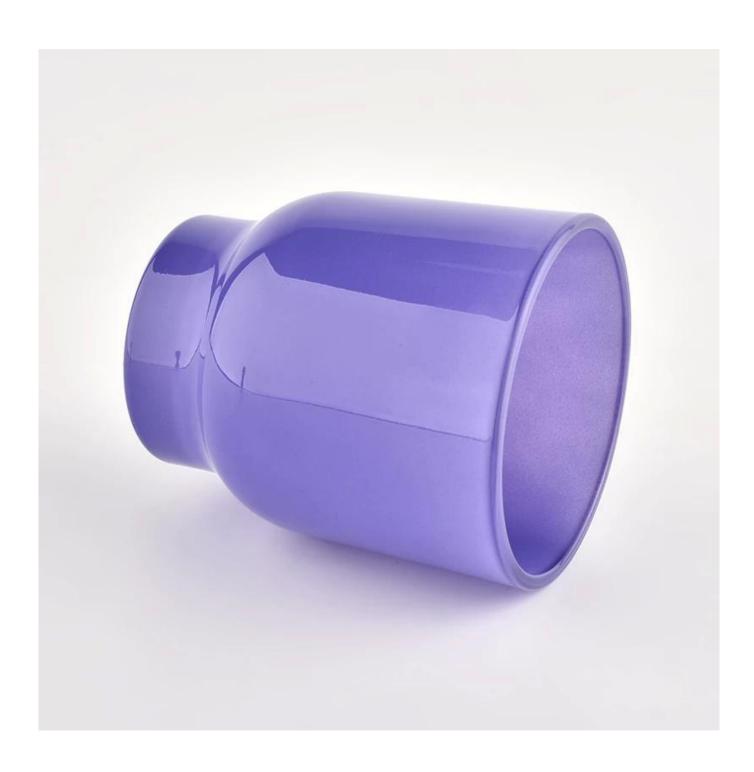

## Hot sales 200ml cylinder purple glass candle holder wholesale

Sunny Glassware not only places OEM / ODM orders, but also helps many brands to start with product concepts.

Why choose Sunny.

| 000000 000 | Hot sales 200ml cylinder purple glass candle holder wholesale |
|------------|---------------------------------------------------------------|
|------------|---------------------------------------------------------------|

|          | 1. 5 days if there is glass shape and size          |
|----------|-----------------------------------------------------|
|          | 2. 15 days, if you need new shapes and sizes glass  |
|          | Item:SGCX21122431                                   |
|          | Top dia: 72mm                                       |
|          | Bottom dia: 51mm                                    |
|          | Height: 86mm                                        |
|          | Weight: 180g                                        |
|          | Capacity: 200ml                                     |
| 000000   | Normal packing,Individual gift box, PVC box, window |
|          | box, color box, white box, etc                      |
|          | Within 35 days after the sample and order confirmed |
| 0000 000 | 30% deposit by T/T in advance and the balance       |
|          | against the copy of B/L                             |
| 0000     | By sea,by air,by Express and your shipping agent is |
|          | acceptable                                          |
| Usage    | Home decor,Wedding Decoration,Wedding               |
| Occasion | Favors,Decoration enhancement                       |