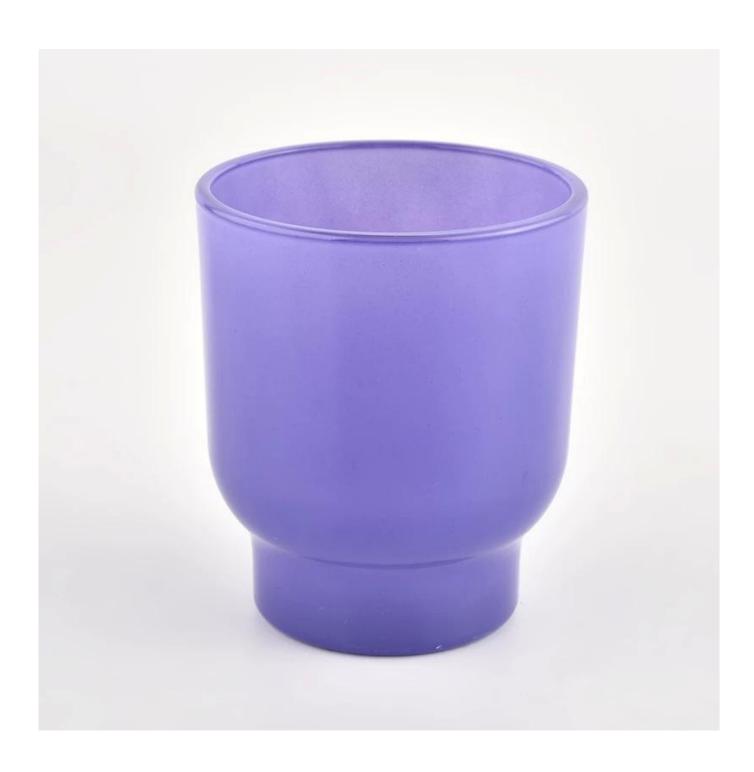

## Hot sales 200ml cylinder purple glass candle holder wholesale

Sunny Glassware not only places OEM / ODM orders, but also helps many brands to start with product concepts.

Why choose Sunny.

| 000000 000 | Hot sales 200ml cylinder purple glass candle holder wholesale |
|------------|---------------------------------------------------------------|
|------------|---------------------------------------------------------------|

|          | 1. 5 days if there is glass shape and size          |
|----------|-----------------------------------------------------|
|          | 2. 15 days, if you need new shapes and sizes glass  |
|          | Item:SGCX21122431                                   |
|          | Top dia: 72mm                                       |
|          | Bottom dia: 51mm                                    |
|          | Height: 86mm                                        |
|          | Weight: 180g                                        |
|          | Capacity: 200ml                                     |
| 000000   | Normal packing,Individual gift box, PVC box, window |
|          | box, color box, white box, etc                      |
|          | Within 35 days after the sample and order confirmed |
| 0000 000 | 30% deposit by T/T in advance and the balance       |
|          | against the copy of B/L                             |
| 0000     | By sea,by air,by Express and your shipping agent is |
|          | acceptable                                          |
| Usage    | Home decor,Wedding Decoration,Wedding               |
| Occasion | Favors,Decoration enhancement                       |