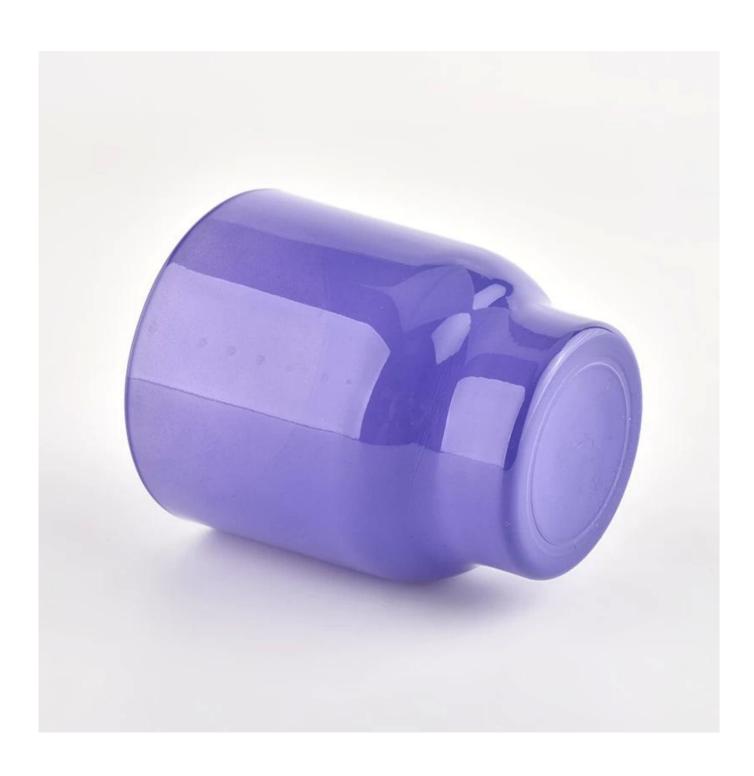

## Hot sales 200ml cylinder purple glass candle holder wholesale

Sunny Glassware not only places OEM / ODM orders, but also helps many brands to start with product concepts.

Why choose Sunny.

| 000000 000 | Hot sales 200ml cylinder purple glass candle holder wholesale |
|------------|---------------------------------------------------------------|
|------------|---------------------------------------------------------------|

|          | 1. 5 days if there is glass shape and size          |
|----------|-----------------------------------------------------|
|          | 2. 15 days, if you need new shapes and sizes glass  |
|          | Item:SGCX21122431                                   |
|          | Top dia: 72mm                                       |
|          | Bottom dia: 51mm                                    |
|          | Height: 86mm                                        |
|          | Weight: 180g                                        |
|          | Capacity: 200ml                                     |
| 000000   | Normal packing,Individual gift box, PVC box, window |
|          | box, color box, white box, etc                      |
|          | Within 35 days after the sample and order confirmed |
| 0000 000 | 30% deposit by T/T in advance and the balance       |
|          | against the copy of B/L                             |
| 0000     | By sea,by air,by Express and your shipping agent is |
|          | acceptable                                          |
| Usage    | Home decor,Wedding Decoration,Wedding               |
| Occasion | Favors,Decoration enhancement                       |