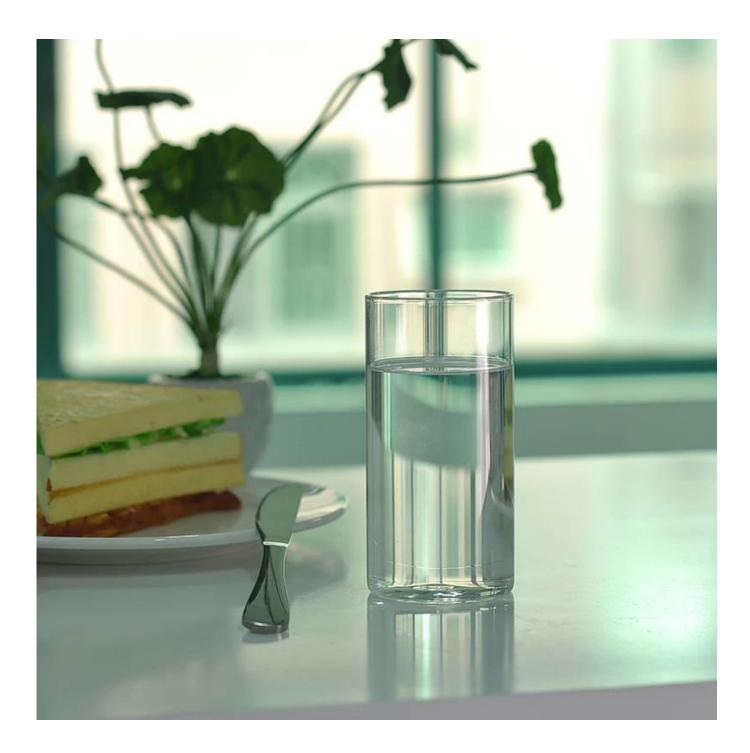

## Product detail:

5

SUNNY

| Item No.         | SGDS14122908                                                                                                                                                                                                                                                                                                                                          |
|------------------|-------------------------------------------------------------------------------------------------------------------------------------------------------------------------------------------------------------------------------------------------------------------------------------------------------------------------------------------------------|
| Material         | Borosilicate glass                                                                                                                                                                                                                                                                                                                                    |
| Craft            | Handmade                                                                                                                                                                                                                                                                                                                                              |
| Samples time     | <ol> <li>5 days if at exit shaped and size of glass</li> <li>15 days if need new shape or size of glass</li> </ol>                                                                                                                                                                                                                                    |
| Packing          | Normal packing, 24 or 36pcs into export carton,carton with cardboard divider                                                                                                                                                                                                                                                                          |
| Product Capacity | 500,000~1,000,000 pcs per month                                                                                                                                                                                                                                                                                                                       |
| Delivery time    | Within 35 days after the sample and order confirmed                                                                                                                                                                                                                                                                                                   |
| Payment terms    | 30% deposit by T/T in advance and the balance against the copy of B/L                                                                                                                                                                                                                                                                                 |
| Shipment         | By sea, by air, by Express and your shipping agent is acceptable                                                                                                                                                                                                                                                                                      |
| Product Features | <ol> <li>Suitable for used in pub, hotel, restaurants, home,etc</li> <li>Professional Q/C for quality control</li> <li>Competitive price and quality</li> <li>Meet FDA test and food grade</li> </ol>                                                                                                                                                 |
| For your choices | <ol> <li>Any logo printing on the glass body</li> <li>Any color painted,frost,electroplate, pattern laser carver for the finish</li> <li>Special package like shrink wrap, color gift box, white gift box etc</li> <li>Open new mould for the glass, wood, plastic or metal as you like</li> <li>Different size and shapes meet your needs</li> </ol> |

#### **Cautions:**

- 1. Beer, red wine, white wine, beverage or hot water not be too full.
- 2. To avoid to hurt your children's hand, please put it in the place where they can't reach.
- 3. Avoid dropping ,Collision and strong impact.
- 4. Not available for microwave oven.
- 5. To prevent it from cracking, do not put it over open fire directly.