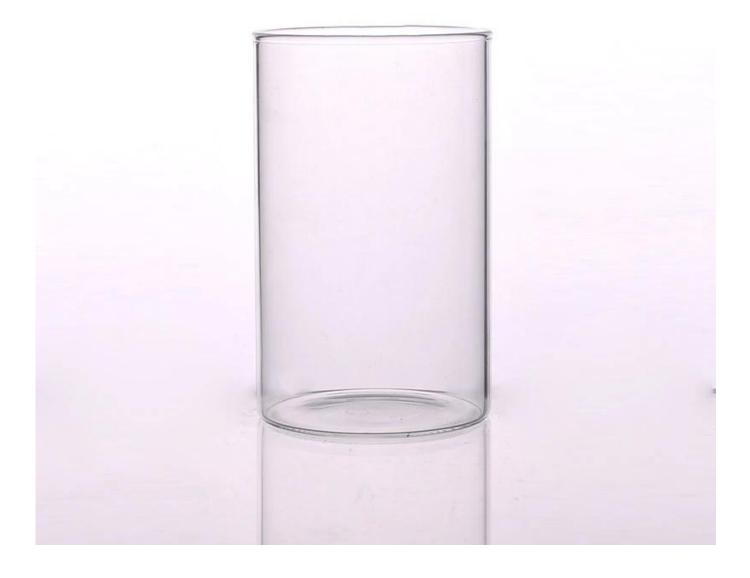

## Product detail:

5

SUNNY

| Item No.         | SGDS14122908                                                                                                                                                                                                                                                                                                                                          |
|------------------|-------------------------------------------------------------------------------------------------------------------------------------------------------------------------------------------------------------------------------------------------------------------------------------------------------------------------------------------------------|
| Material         | Borosilicate glass                                                                                                                                                                                                                                                                                                                                    |
| Craft            | Handmade                                                                                                                                                                                                                                                                                                                                              |
| Samples time     | <ol> <li>5 days if at exit shaped and size of glass</li> <li>15 days if need new shape or size of glass</li> </ol>                                                                                                                                                                                                                                    |
| Packing          | Normal packing, 24 or 36pcs into export carton,carton with cardboard divider                                                                                                                                                                                                                                                                          |
| Product Capacity | 500,000~1,000,000 pcs per month                                                                                                                                                                                                                                                                                                                       |
| Delivery time    | Within 35 days after the sample and order confirmed                                                                                                                                                                                                                                                                                                   |
| Payment terms    | 30% deposit by T/T in advance and the balance against the copy of B/L                                                                                                                                                                                                                                                                                 |
| Shipment         | By sea, by air, by Express and your shipping agent is acceptable                                                                                                                                                                                                                                                                                      |
| Product Features | <ol> <li>Suitable for used in pub, hotel, restaurants, home,etc</li> <li>Professional Q/C for quality control</li> <li>Competitive price and quality</li> <li>Meet FDA test and food grade</li> </ol>                                                                                                                                                 |
| For your choices | <ol> <li>Any logo printing on the glass body</li> <li>Any color painted,frost,electroplate, pattern laser carver for the finish</li> <li>Special package like shrink wrap, color gift box, white gift box etc</li> <li>Open new mould for the glass, wood, plastic or metal as you like</li> <li>Different size and shapes meet your needs</li> </ol> |

### Borosilicate glass