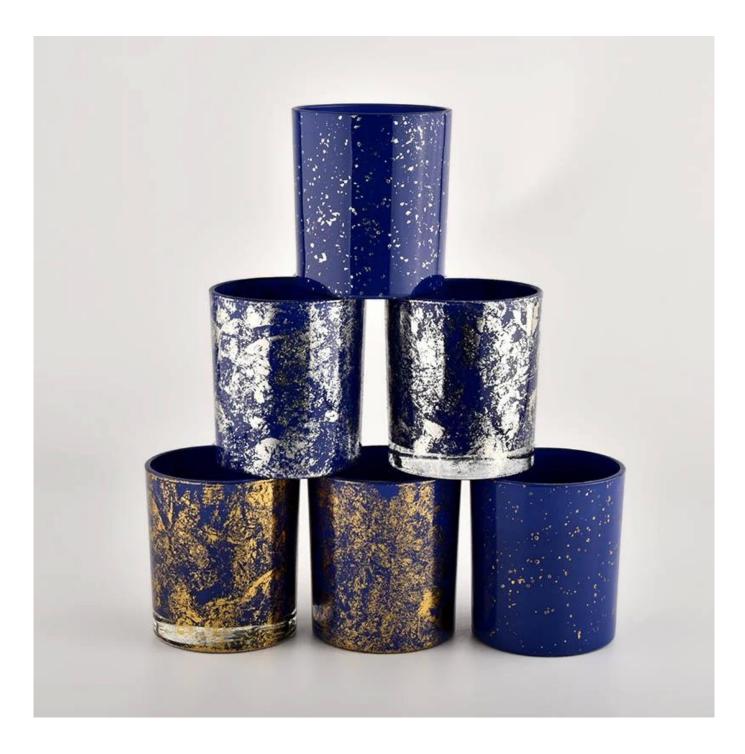

# PACKING

We have Normal packing, PVC box Window box,carton box,pallet Color box, White box,ect.

> of course, we can customize Individual gift box for you.

0

0

0

UNNY