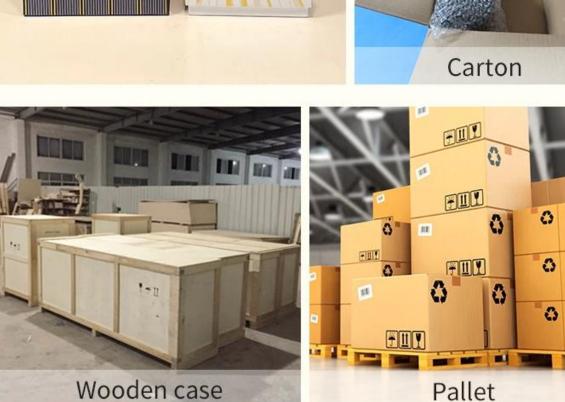

# PACKING

We have Normal packing, PVC box Window box,carton box,pallet Color box, White box,ect.

> of course, we can customize Individual gift box for you.

0

0

0

UNNY