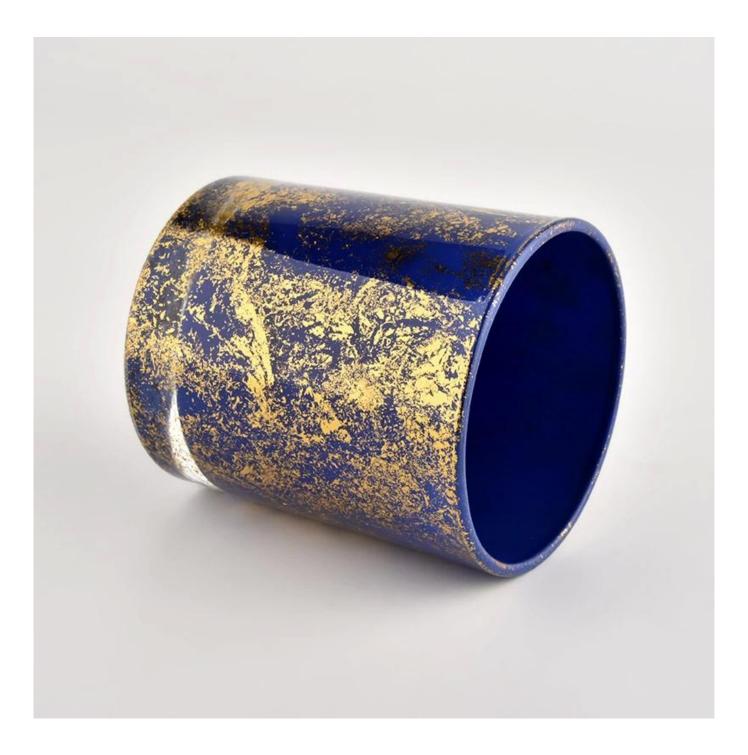

Golden printing dust with bule luxury empty candle Jars wholesale

|             | Item No.:SGHL21112619<br>Top dia:80mm<br>Bottom dia:74mm<br>Height:90mm<br>Weight:303g<br>Capacity:290ml |  |  |  |
|-------------|----------------------------------------------------------------------------------------------------------|--|--|--|
| Packaging   | Normal packaging, individual gift box, PVC box, window box, color box, white box, etc.                   |  |  |  |
| 00000 00000 | Confirmed within 35 days of the rehearsal and order                                                      |  |  |  |
| 000000 000  | 30% deposit by T/T in advance and the remaining amount against the copy of B/L                           |  |  |  |
|             | At sea, air, according to Express and your shipping representative is acceptable                         |  |  |  |
| Usage event | Residential culture, wedding decoration, wedding lectures, decorative improvement,                       |  |  |  |