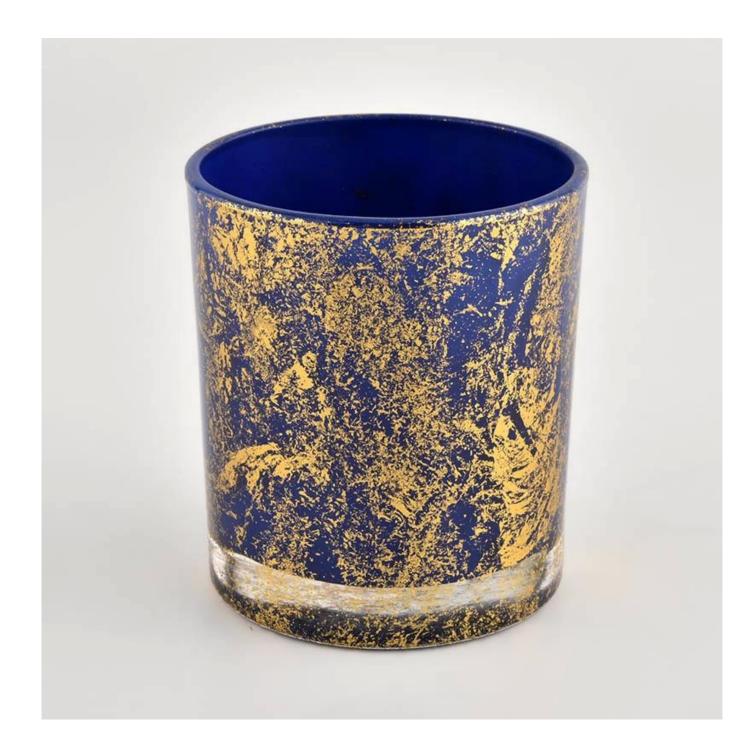

Golden printing dust with bule luxury empty candle Jars wholesale

### 

| Golden printing dust with bule luxury empty candle Jars wholesale                                                   |
|---------------------------------------------------------------------------------------------------------------------|
| <ol> <li>5 days if there is glass shape and size</li> <li>15 days if you need new shapes and sizes glass</li> </ol> |