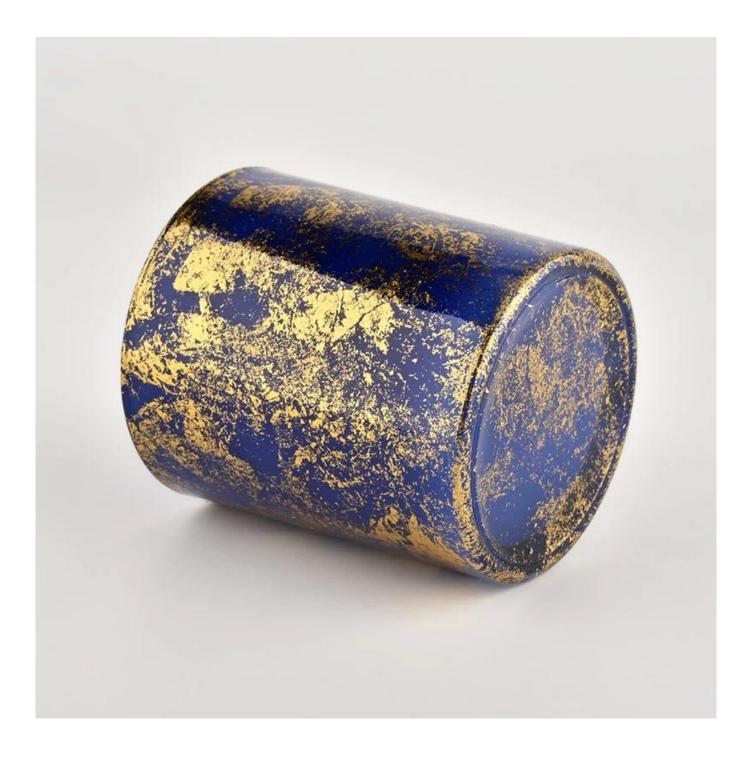

Golden printing dust with bule luxury empty candle Jars wholesale

|             | Item No.:SGHL21112619<br>Top dia:80mm<br>Bottom dia:74mm<br>Height:90mm<br>Weight:303g<br>Capacity:290ml |  |  |  |
|-------------|----------------------------------------------------------------------------------------------------------|--|--|--|
| Packaging   | Normal packaging, individual gift box, PVC box, window box, color box, white box, etc.                   |  |  |  |
| 00000 00000 | Confirmed within 35 days of the rehearsal and order                                                      |  |  |  |
| 000000 000  | 30% deposit by T/T in advance and the remaining amount against the copy of B/L                           |  |  |  |
|             | At sea, air, according to Express and your shipping representative is acceptable                         |  |  |  |
| Usage event | Residential culture, wedding decoration, wedding lectures, decorative improvement,                       |  |  |  |