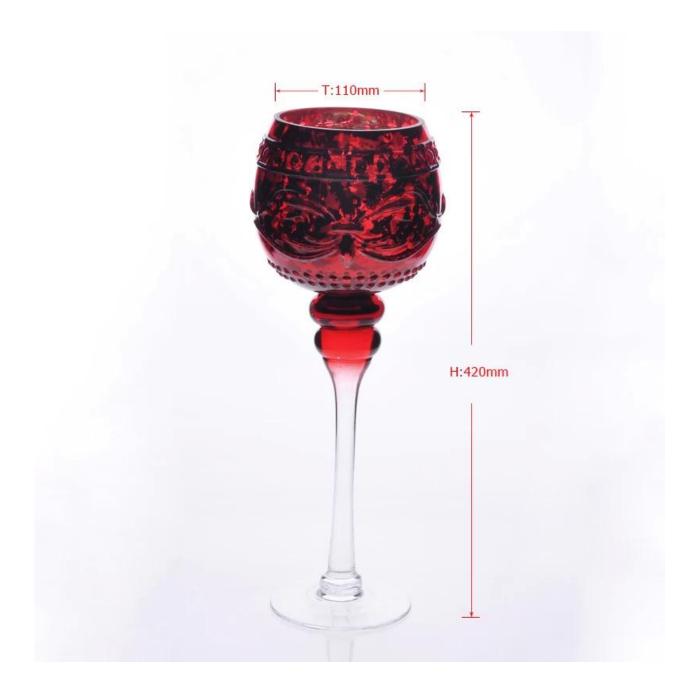

## Specifications:

| Material         | Glass                                                                                                                                                                                                                                                                                                                                                        |
|------------------|--------------------------------------------------------------------------------------------------------------------------------------------------------------------------------------------------------------------------------------------------------------------------------------------------------------------------------------------------------------|
| Color            | Spray                                                                                                                                                                                                                                                                                                                                                        |
| Process          | Hand made glass                                                                                                                                                                                                                                                                                                                                              |
| Samples time     | <ol> <li>5 days if at exit shaped and size of glass.</li> <li>15 days if need new shape or size of glass.</li> </ol>                                                                                                                                                                                                                                         |
| Packing          | Normal packing,24or 36pcs into export carton, carton with cardboard divider                                                                                                                                                                                                                                                                                  |
| Product Capacity | 500,000~1,000,000 pcs per month                                                                                                                                                                                                                                                                                                                              |
| Delivery time    | Within 35 days after the sample and order confirmed                                                                                                                                                                                                                                                                                                          |
| Payment terms    | 30% deposit by T/T in advance and the balance against the copy of B/L                                                                                                                                                                                                                                                                                        |
| Shipment         | By sea, by air, by Express and your shipping agent is acceptable                                                                                                                                                                                                                                                                                             |
| Product Features | 1.Unique design<br>2.Lowest price<br>3.Hightest quality<br>4.Soonest shipment                                                                                                                                                                                                                                                                                |
| For your choices | <ol> <li>Any logo printing on the glass body.</li> <li>Any color painted ,frost, electro plate, pattern laser carver for the finish;</li> <li>Special package like shrink wrap, color gift box, white gift box etc:</li> <li>Open new mould for the glass, wood, plastic or metal as you like</li> <li>Different size and shapes meet your needs.</li> </ol> |