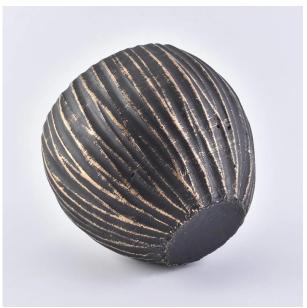

#### feature of product

- 1. High quality home decorative glass incense bottle.
- 2. Applicable to hotel, wedding, etc.
- 3. Meet the function of ASTM test products.

#### Let you choose

- 1. Various drawings and sizes are available.
- 2. Any painted, cutting, plating, laser model processing tool.
- 3. Shrink film, color gift box, white gift box and other special packaging. We have a quality control committee.
- 5. We have seminars and professional warehouses to ensure delivery time.