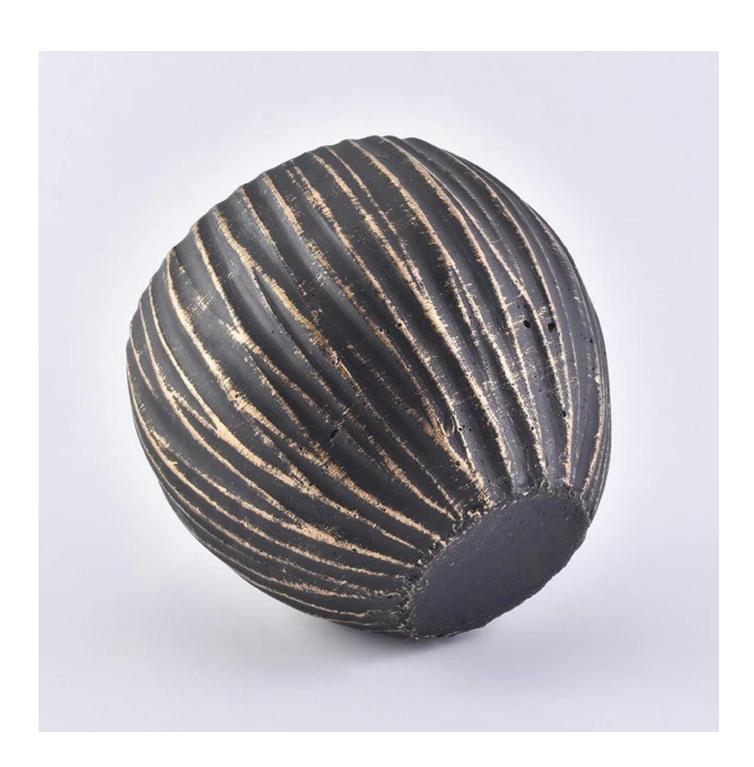

# Flexible size design can be expanded quickly Your market

Top DIA.: 85mm

Bottom diameter: 45mm

Height: 100mm. Capacity: 445ml. Weight: 780g

We translate your ideas into creative spices products, we sell yourself in the local market.

#### feature of product

- 1. High quality home decorative glass incense bottle.
- 2. Applicable to hotel, wedding, etc.
- 3. Meet the function of ASTM test products.