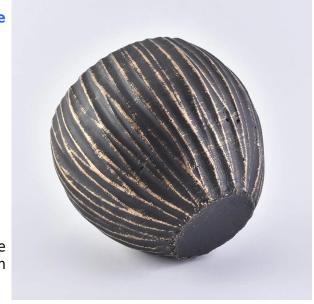

#### feature of product

- 1. High quality home decorative glass incense bottle.
- 2. Applicable to hotel, wedding, etc.
- 3. Meet the function of ASTM test products.

#### Let you choose

- 1. Various drawings and sizes are available.
- 2. Any painted, cutting, plating, laser model processing tool.
- 3. Shrink film, color gift box, white gift box and other special packaging. We have a quality control committee.
- 5. We have seminars and professional warehouses to ensure delivery time.