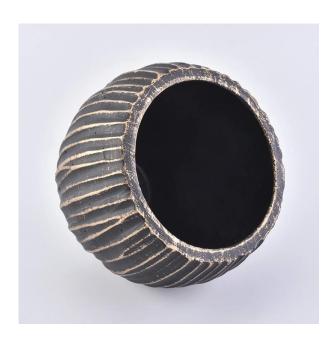

#### feature of product

- 1. High quality home decorative glass incense bottle.
- 2. Applicable to hotel, wedding, etc.
- 3. Meet the function of ASTM test products.

#### Let you choose

- 1. Various drawings and sizes are available.
- 2. Any painted, cutting, plating, laser model processing tool.
- 3. Shrink film, color gift box, white gift box and other special packaging. We have a quality control committee.
- 5. We have seminars and professional warehouses to ensure delivery time.