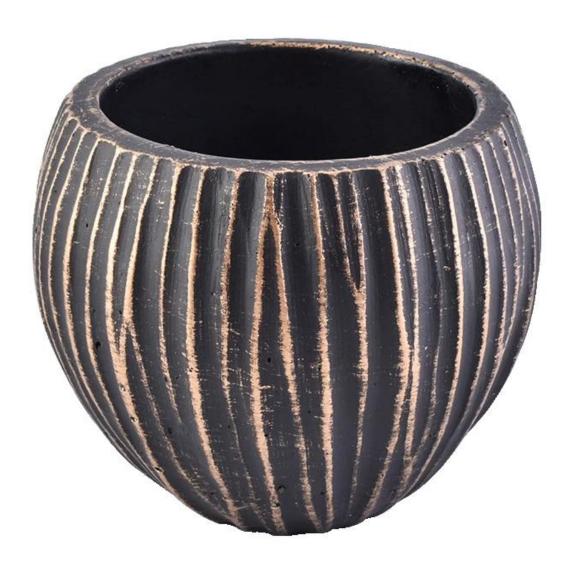

# Flexible size design can be expanded quickly Your market

Top DIA.: 85mm

Bottom diameter: 45mm

Height: 100mm. Capacity: 445ml. Weight: 780g

We translate your ideas into creative spices products, we sell yourself in the local market.

#### feature of product

- 1. High quality home decorative glass incense bottle.
- 2. Applicable to hotel, wedding, etc.
- 3. Meet the function of ASTM test products.