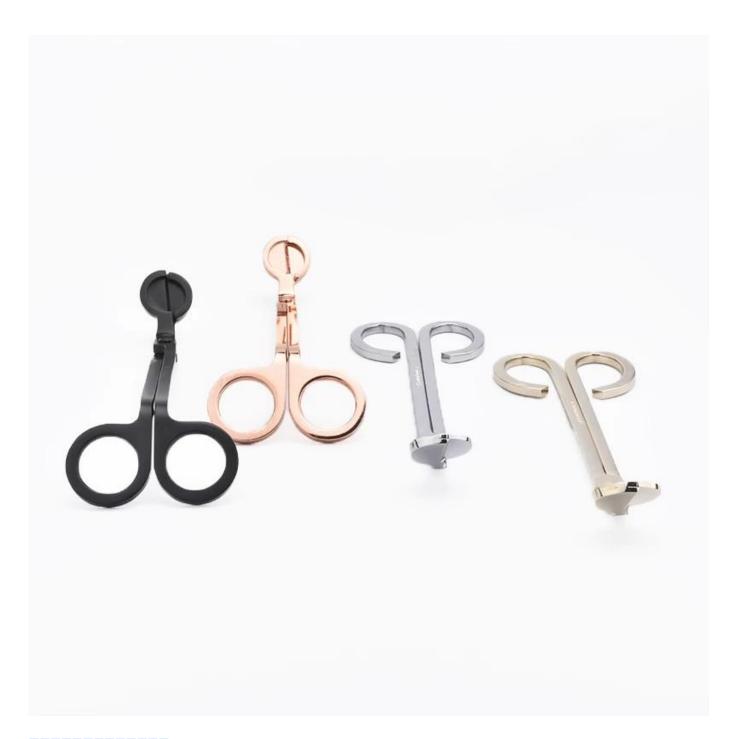

holders



#### Unique market advantage

 $\hfill\Box\Box\Box$  Focus on designs

andle holder supplier for 80% USA fragrance brand

□□□□ AQL plus 6 strict and sunny QC test standards

 $\hfill \square \square \square$  Maintain quality consistent with sample and quality  $\hfill \square \square \square \square$ 

#### Ceremony design awareness

Designed by award winning professional in SG

□□□□ Received a very admirable NEST fragrance

□□□□ Friend or business relationship gift

□□□□ Relaxation and romantic life





#### Flexible size design allows your market to grow rapidly

item No:SGXT19052901 dia:180mm Height:72.6mm Weight: 86g MOQ:2000pcs

Custom designs and different sizes available

With our strong support, our customers are growing rapidly, from small labs to industry leaders.



## **Different From The Peer**

Own professional shipping company( Shenzhen Sunny Worldwide logistics)



20+ years freight history and WCA members.



## **PACKING**



We have Normal packing, PVC box, Window box, carton box, pallet

Color box, White box, ect.

of course, we can customize Individual gift box for you.





We purchased an international office of 1,800 square meters in Shenzhen.









#### Sample room display

## SAMPLE ROOM

There are more than 5000 products in sample room of Sunny Glassware for your reference. No second Co. in China!







#### Factory Show

Below are pictures of major online transactions. For more factory information, please see: Factory tour

## **FACTORY**

There are about 20000 square meters in our factory
which was built in 1992 year;
Superior