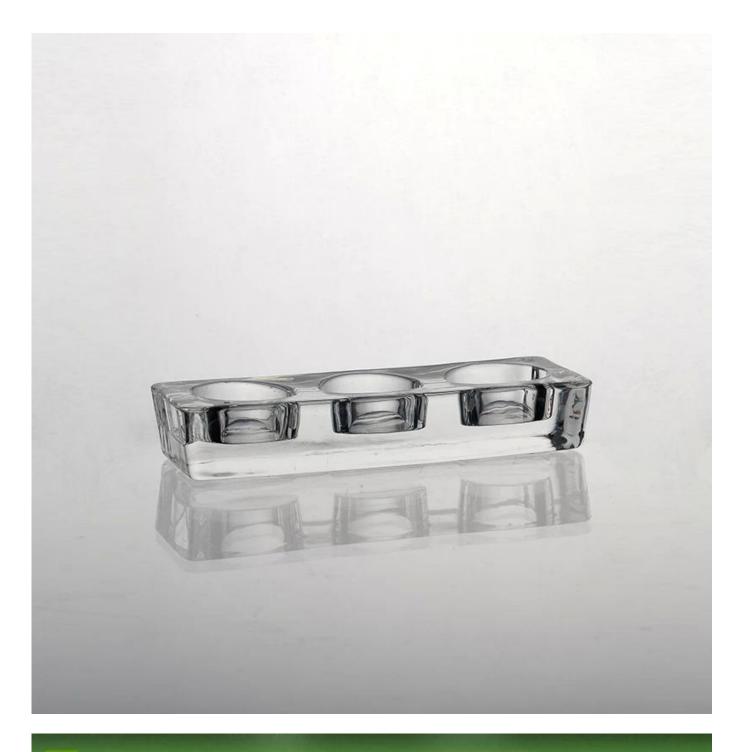

| E Product Details Every day is sunny day |                                                                            |
|------------------------------------------|----------------------------------------------------------------------------|
| Item No.                                 | SG14122419                                                                 |
| Material                                 | high white glass material                                                  |
| Process                                  | Machine made                                                               |
| Samples time                             | 1. 5 days if at exist shaped and size of glass                             |
|                                          | 2. 15 days if need new shape or size of glass                              |
| Packing                                  | Normal packing,4 pcs into inner box, 48 pcs per carton                     |
| Product Capacity                         | 500,000~1,000,000 pcs per month                                            |
| Delivery time                            | Within 35 days after the sample and order confirmed                        |
| Payment terms                            | 30% deposit by T/T in advance and the balance against the copy of B/L      |
| Shipment                                 | By sea, by air, by Express and your shipping agent is acceptable           |
|                                          | 1. Machine made glass candle holder with high quality                      |
| Product Features                         | 2. Suitable for used in hotel, home, etc.                                  |
|                                          | 3. It is eco-friendly                                                      |
|                                          | 4. Meet FDA test & CA 65 test                                              |
| For your choices                         | 1. Different designs and sizes for choice                                  |
|                                          | 2 .Any color painted, frost, electroplate, pattern laser carver processing |
|                                          | 3. Special package like shrink wrap, color gift box, white gift box etc.   |
|                                          | 4. We have exclusive workers for quality control                           |
|                                          | 5. We have professional workshop and warehouse to ensure the delivery time |