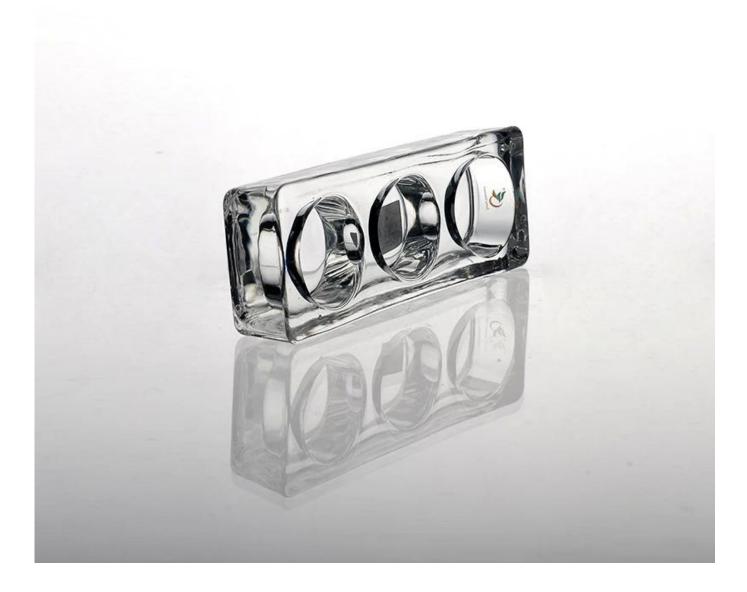

| E Product Details Every day is sunny day |                                                                            |
|------------------------------------------|----------------------------------------------------------------------------|
| Item No.                                 | SG14122419                                                                 |
| Material                                 | high white glass material                                                  |
| Process                                  | Machine made                                                               |
| Samples time                             | 1. 5 days if at exist shaped and size of glass                             |
|                                          | 2. 15 days if need new shape or size of glass                              |
| Packing                                  | Normal packing,4 pcs into inner box, 48 pcs per carton                     |
| Product Capacity                         | 500,000~1,000,000 pcs per month                                            |
| Delivery time                            | Within 35 days after the sample and order confirmed                        |
| Payment terms                            | 30% deposit by T/T in advance and the balance against the copy of B/L      |
| Shipment                                 | By sea, by air, by Express and your shipping agent is acceptable           |
|                                          | 1. Machine made glass candle holder with high quality                      |
| Product Features                         | 2. Suitable for used in hotel, home, etc.                                  |
|                                          | 3. It is eco-friendly                                                      |
|                                          | 4. Meet FDA test & CA 65 test                                              |
| For your choices                         | 1. Different designs and sizes for choice                                  |
|                                          | 2 .Any color painted, frost, electroplate, pattern laser carver processing |
|                                          | 3. Special package like shrink wrap, color gift box, white gift box etc.   |
|                                          | 4. We have exclusive workers for quality control                           |
|                                          | 5. We have professional workshop and warehouse to ensure the delivery time |