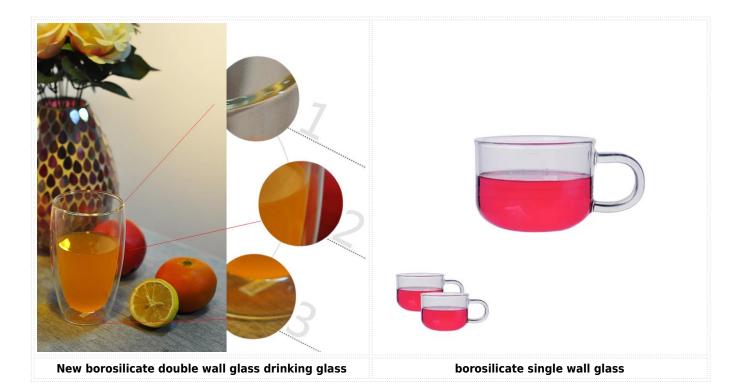

|
| Product Features | <ol> <li>Suitable for used in pub, hotel, restaurants, home,etc</li> <li>Professional Q/C for quality control</li> <li>Competitive price and quality</li> <li>Meet FDA test and food grade</li> </ol>                                                                                                                                                 |
| For your choices | <ol> <li>Any logo printing on the glass body</li> <li>Any color painted,frost,electroplate, pattern laser carver for the finish</li> <li>Special package like shrink wrap, color gift box, white gift box etc</li> <li>Open new mould for the glass, wood, plastic or metal as you like</li> <li>Different size and shapes meet your needs</li> </ol> |



×

5

SUNNY





### Borosilicate glass













# Our factory:





## Certification:









#### Method of application:

- 1. Using it under guide of the adult.
- 2. Washing it with clean or boiling water before usage.
- 3. No touching the rim of glass cup, try to take the bottom or the handle of it.

#### **Cautions:**

- 1. Beer, red wine, white wine, beverage or hot water not be too full.
- 2. To avoid to hurt your children's hand, please put it in the place where they can't reach.
- 3. Avoid dropping ,Collision and strong impact.
- 4. Not available for microwave oven.
- 5. To prevent it from cracking, do not put it over open fire directly.

#### FAQ

For more information, please visit our website: www.okcandle.com