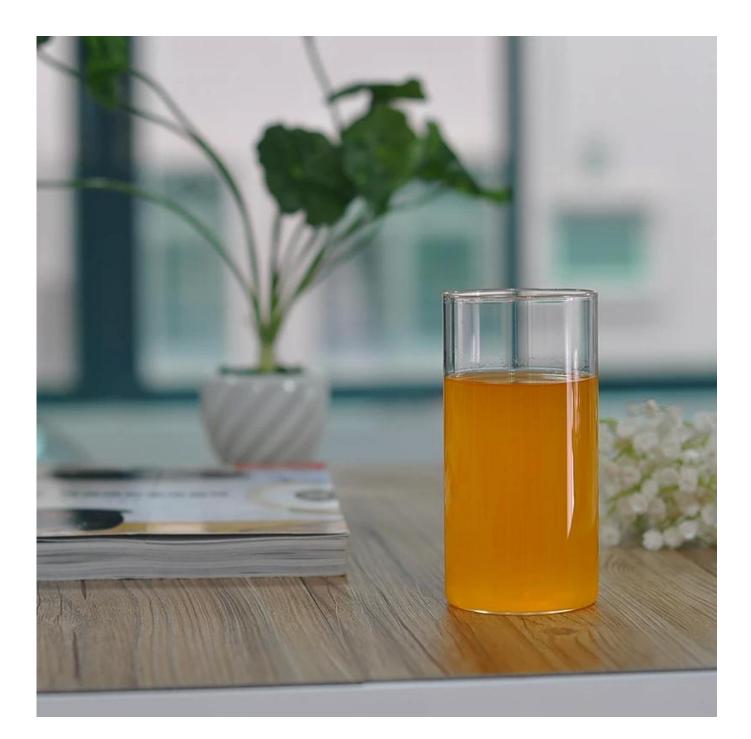

|
| Product Features | <ol> <li>Suitable for used in pub, hotel, restaurants, home,etc</li> <li>Professional Q/C for quality control</li> <li>Competitive price and quality</li> <li>Meet FDA test and food grade</li> </ol>                                                                                                                                                 |
| For your choices | <ol> <li>Any logo printing on the glass body</li> <li>Any color painted,frost,electroplate, pattern laser carver for the finish</li> <li>Special package like shrink wrap, color gift box, white gift box etc</li> <li>Open new mould for the glass, wood, plastic or metal as you like</li> <li>Different size and shapes meet your needs</li> </ol> |



×

5

SUNNY





### Borosilicate glass













# Our factory:





## Certification:









#### Method of application:

- 1. Using it under guide of the adult.
- 2. Washing it with clean or boiling water before usage.
- 3. No touching the rim of glass cup, try to take the bottom or the handle of it.

#### **Cautions:**

- 1. Beer, red wine, white wine, beverage or hot water not be too full.
- 2. To avoid to hurt your children's hand, please put it in the place where they can't reach.
- 3. Avoid dropping ,Collision and strong impact.
- 4. Not available for microwave oven.
- 5. To prevent it from cracking, do not put it over open fire directly.

#### FAQ

For more information, please visit our website: www.okcandle.com