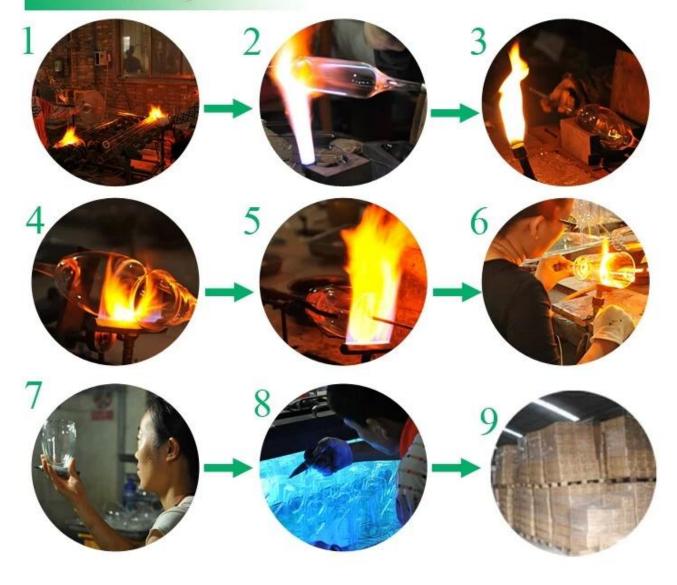

|
| Product Features | <ol> <li>Suitable for used in pub, hotel, restaurants, home,etc</li> <li>Professional Q/C for quality control</li> <li>Competitive price and quality</li> <li>Meet FDA test and food grade</li> </ol>                                                                                                                                                 |
| For your choices | <ol> <li>Any logo printing on the glass body</li> <li>Any color painted,frost,electroplate, pattern laser carver for the finish</li> <li>Special package like shrink wrap, color gift box, white gift box etc</li> <li>Open new mould for the glass, wood, plastic or metal as you like</li> <li>Different size and shapes meet your needs</li> </ol> |



×

5

SUNNY





### Borosilicate glass













# Our factory:





## Certification:









#### Method of application:

- 1. Using it under guide of the adult.
- 2. Washing it with clean or boiling water before usage.
- 3. No touching the rim of glass cup, try to take the bottom or the handle of it.

#### **Cautions:**

- 1. Beer, red wine, white wine, beverage or hot water not be too full.
- 2. To avoid to hurt your children's hand, please put it in the place where they can't reach.
- 3. Avoid dropping ,Collision and strong impact.
- 4. Not available for microwave oven.
- 5. To prevent it from cracking, do not put it over open fire directly.

#### FAQ

For more information, please visit our website: www.okcandle.com