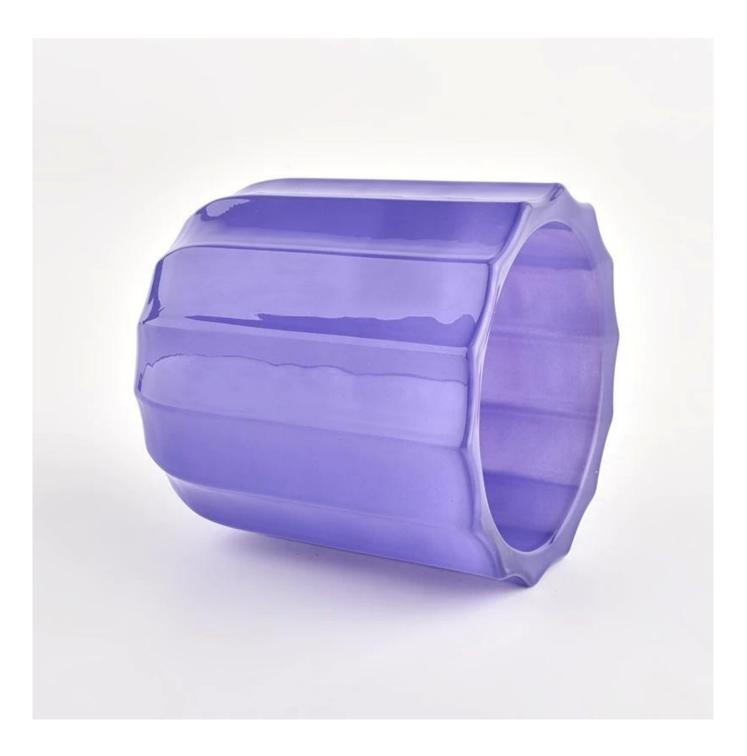

# 8oz 10oz newly design purple glass candle jar for wholesale

Sunny Glassware not only places OEM / ODM orders, but also helps many brands to start with product concepts.

Why choose Sunny.

0000000000

8oz 10oz newly design purple glass candle jar for wholesale

|          | 1. 5 days if there is glass shape and size          |
|----------|-----------------------------------------------------|
|          | 2. 15 days, if you need new shapes and sizes glass  |
|          | Item:SGCX21122434                                   |
|          | Top dia: 72mm                                       |
|          | Bottom dia: 46mm                                    |
|          | Height: 78mm                                        |
|          | Weight: 295g                                        |
|          | Capacity: 160ml                                     |
|          | Normal packing,Individual gift box, PVC box, window |
|          | box, color box, white box, etc                      |
|          | Within 35 days after the sample and order confirmed |
| 0000 000 | 30% deposit by T/T in advance and the balance       |
|          | against the copy of B/L                             |
|          | By sea,by air,by Express and your shipping agent is |
|          | acceptable                                          |
| Usage    | Home decor,Wedding Decoration,Wedding               |
| Occasion | Favors,Decoration enhancement                       |