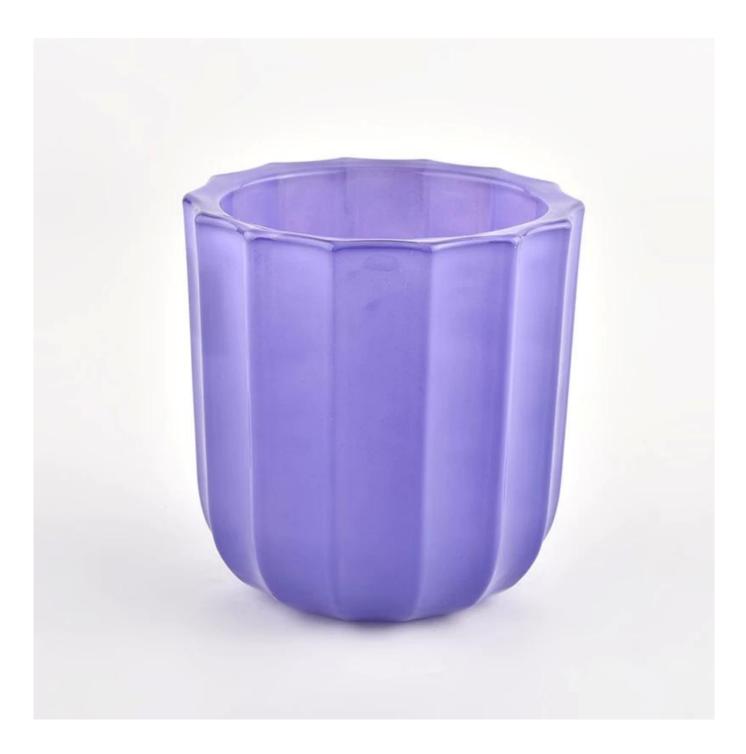

# 8oz 10oz newly design purple glass candle jar for wholesale

Sunny Glassware not only places OEM / ODM orders, but also helps many brands to start with product concepts.

Why choose Sunny.

0000000000

8oz 10oz newly design purple glass candle jar for wholesale

|          | 1. 5 days if there is glass shape and size          |
|----------|-----------------------------------------------------|
|          | 2. 15 days, if you need new shapes and sizes glass  |
|          | Item:SGCX21122434                                   |
|          | Top dia: 72mm                                       |
|          | Bottom dia: 46mm                                    |
|          | Height: 78mm                                        |
|          | Weight: 295g                                        |
|          | Capacity: 160ml                                     |
|          | Normal packing,Individual gift box, PVC box, window |
|          | box, color box, white box, etc                      |
|          | Within 35 days after the sample and order confirmed |
| 0000 000 | 30% deposit by T/T in advance and the balance       |
|          | against the copy of B/L                             |
|          | By sea,by air,by Express and your shipping agent is |
|          | acceptable                                          |
| Usage    | Home decor,Wedding Decoration,Wedding               |
| Occasion | Favors,Decoration enhancement                       |