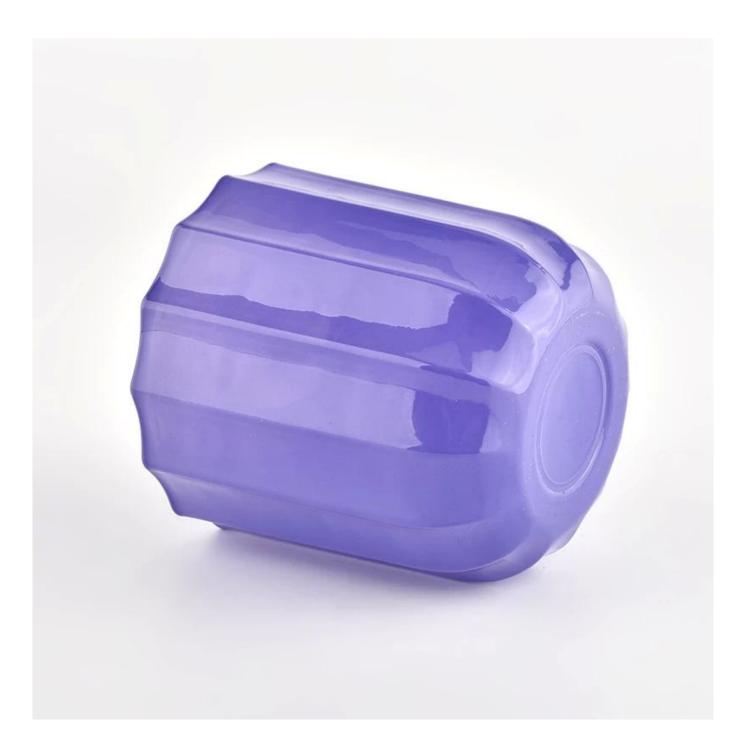

# 8oz 10oz newly design purple glass candle jar for wholesale

Sunny Glassware not only places OEM / ODM orders, but also helps many brands to start with product concepts.

Why choose Sunny.

0000000000

8oz 10oz newly design purple glass candle jar for wholesale

|          | 1. 5 days if there is glass shape and size          |
|----------|-----------------------------------------------------|
|          | 2. 15 days, if you need new shapes and sizes glass  |
|          | Item:SGCX21122434                                   |
|          | Top dia: 72mm                                       |
|          | Bottom dia: 46mm                                    |
|          | Height: 78mm                                        |
|          | Weight: 295g                                        |
|          | Capacity: 160ml                                     |
|          | Normal packing,Individual gift box, PVC box, window |
|          | box, color box, white box, etc                      |
|          | Within 35 days after the sample and order confirmed |
| 0000 000 | 30% deposit by T/T in advance and the balance       |
|          | against the copy of B/L                             |
|          | By sea,by air,by Express and your shipping agent is |
|          | acceptable                                          |
| Usage    | Home decor,Wedding Decoration,Wedding               |
| Occasion | Favors,Decoration enhancement                       |