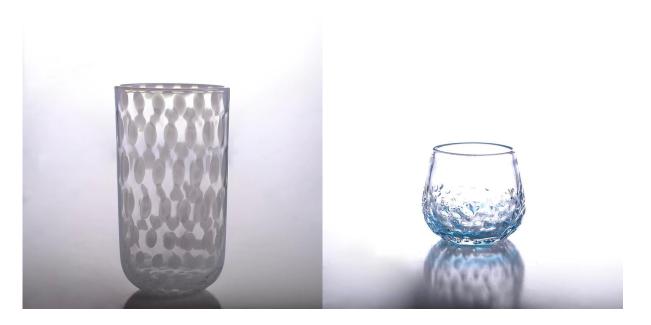

|
| Product Features | <ol> <li>Machine press glass mug</li> <li>Suitable for used in pub, hotel, restaurants, etc</li> <li>High white glass mug</li> <li>meet CE &amp; FDA test</li> </ol>                                                                                                                                                                                         |
| For your choose  | <ol> <li>Any logo printing on the glass body.</li> <li>Any color painted, frost, electro plate, patterm laser carver for the finish;</li> <li>Special package like shrink wrap, color gift box, white gift box etc:</li> <li>Open new mould for the glass, wood, plastic or metal as you like</li> <li>Different size and shapes meet your needs.</li> </ol> |

### **Product pictures:**



# **Related product:**



## **Company show**



### **Factory show**



#### Related product link

For more <u>glass mug</u>or any glassware

 $please\ visit\ our\ website:\ www.sunnyglassware.com$ 

FAQ