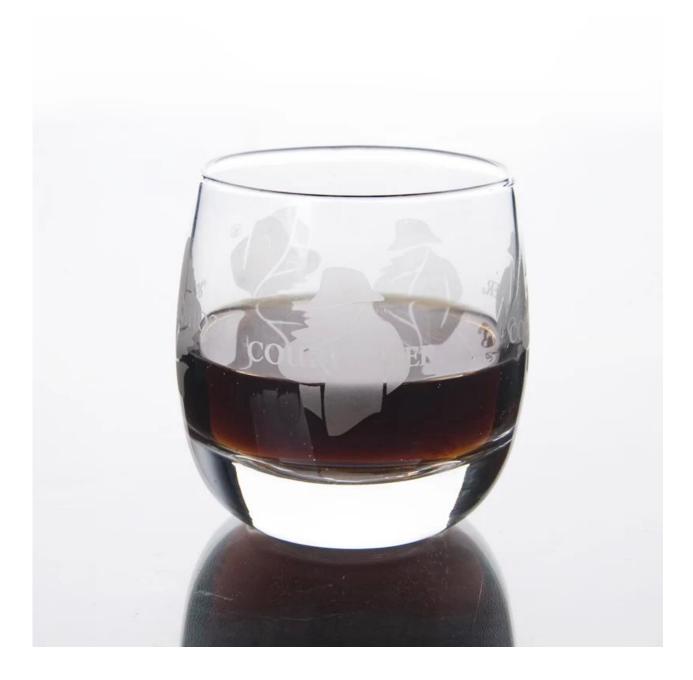

|
| Product Features | <ol> <li>Machine press glass mug</li> <li>Suitable for used in pub, hotel, restaurants, etc</li> <li>High white glass mug</li> <li>meet CE &amp; FDA test</li> </ol>                                                                                                                                                                                         |
| For your choose  | <ol> <li>Any logo printing on the glass body.</li> <li>Any color painted, frost, electro plate, patterm laser carver for the finish;</li> <li>Special package like shrink wrap, color gift box, white gift box etc:</li> <li>Open new mould for the glass, wood, plastic or metal as you like</li> <li>Different size and shapes meet your needs.</li> </ol> |

### **Product pictures:**



# **Related product:**



## **Company show**



### **Factory show**



#### Related product link

For more <u>glass mug</u>or any glassware

 $please\ visit\ our\ website:\ www.sunnyglassware.com$ 

FAQ