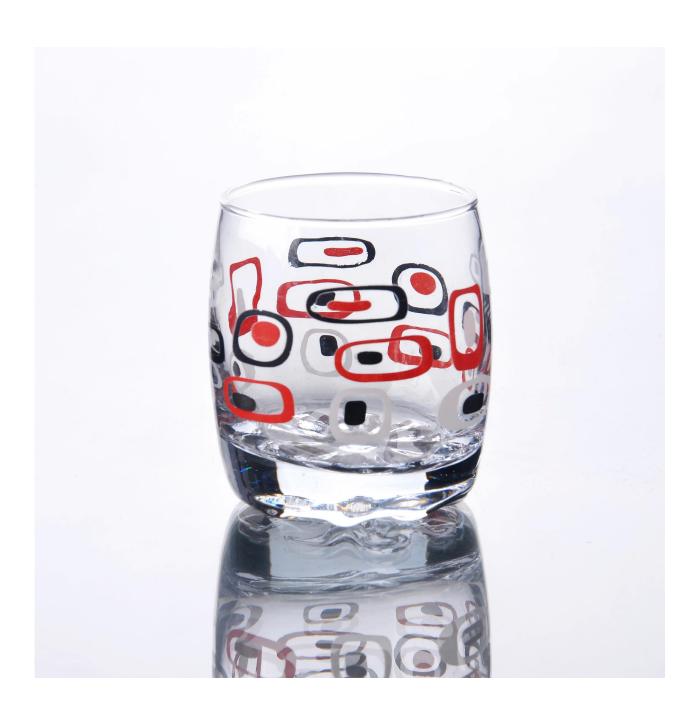

| 2. Suitable for used in hotel, home, etc.                                  |
|                  | 3. It is eco-friendly                                                      |
|                  | 4. Meet CE & FDA test & CA 65 test                                         |
| For your choices | 1. Different designs and sizes for choice                                  |
|                  | 2 .Any color painted, frost, electroplate, pattern laser carver processing |
|                  | 3. Special package like shrink wrap, color gift box, white gift box etc.   |
|                  | 4. We have exclusive workers for quality control                           |
|                  | 5. We have professional workshop and warehouse to ensure the delivery time |

## **Product Photo:**





## **Related Products:**



## **Company Show:**





For more <u>blown glass cup</u> or any glassware, please visit our website: http://www.okcandle.com/ Or here may help you know more about us: **FAQ**