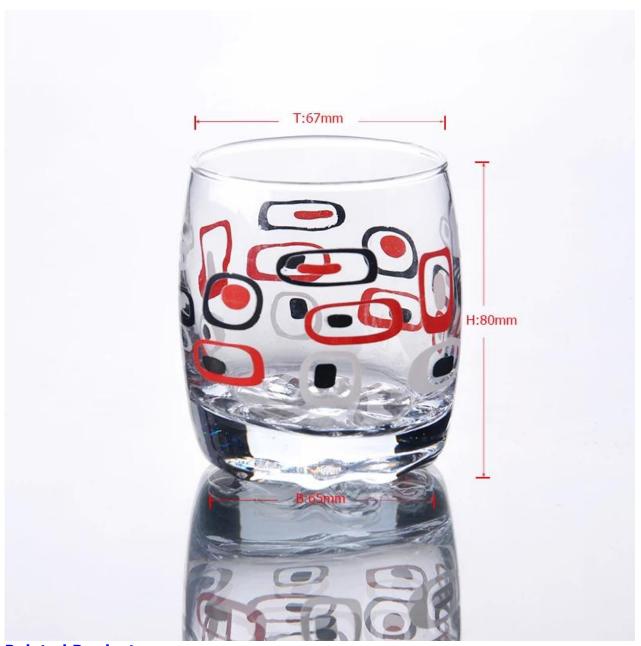

| 2. Suitable for used in hotel, home, etc.                                  |
|                  | 3. It is eco-friendly                                                      |
|                  | 4. Meet CE & FDA test & CA 65 test                                         |
| For your choices | 1. Different designs and sizes for choice                                  |
|                  | 2 .Any color painted, frost, electroplate, pattern laser carver processing |
|                  | 3. Special package like shrink wrap, color gift box, white gift box etc.   |
|                  | 4. We have exclusive workers for quality control                           |
|                  | 5. We have professional workshop and warehouse to ensure the delivery time |

## **Product Photo:**





## **Related Products:**



## **Company Show:**





For more <u>blown glass cup</u> or any glassware, please visit our website: http://www.okcandle.com/ Or here may help you know more about us: **FAQ**