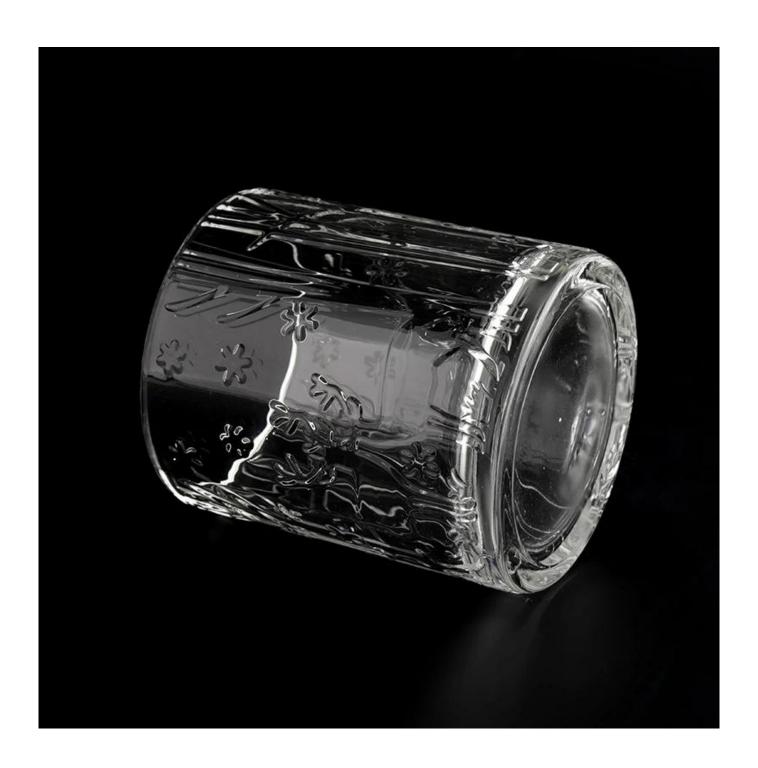

## 14oz clear glass cylinder jar with antler design wholesale

Sunny Glatwares not only places OEM / ODM orders, but also helps many brands to start with product concepts.

Why choose Sunny.

| Clea | r glass cylinder jar for 14oz candle filling |
|------|----------------------------------------------|
| sup  | plier                                        |

|          | 1. 5 days if there is glass shape and size          |
|----------|-----------------------------------------------------|
|          | 2. 15 days, if you need new shapes and sizes glass  |
|          | Item:SGYH22022311                                   |
|          | Top dia: 85mm                                       |
|          | Bottom dia: 85mm                                    |
|          | Height: 100mm                                       |
|          | Weight: 411g                                        |
|          | Capacity: 410ml                                     |
|          | Normal packing,Individual gift box, PVC box, window |
|          | box, color box, white box, etc                      |
|          | Within 35 days after the sample and order confirmed |
|          | 30% deposit by T/T in advance and the balance       |
|          | against the copy of B/L                             |
|          | By sea,by air,by Express and your shipping agent is |
|          | acceptable                                          |
| Usage    | Home decor,Wedding Decoration,Wedding               |
| Occasion | Favors,Decoration enhancement                       |