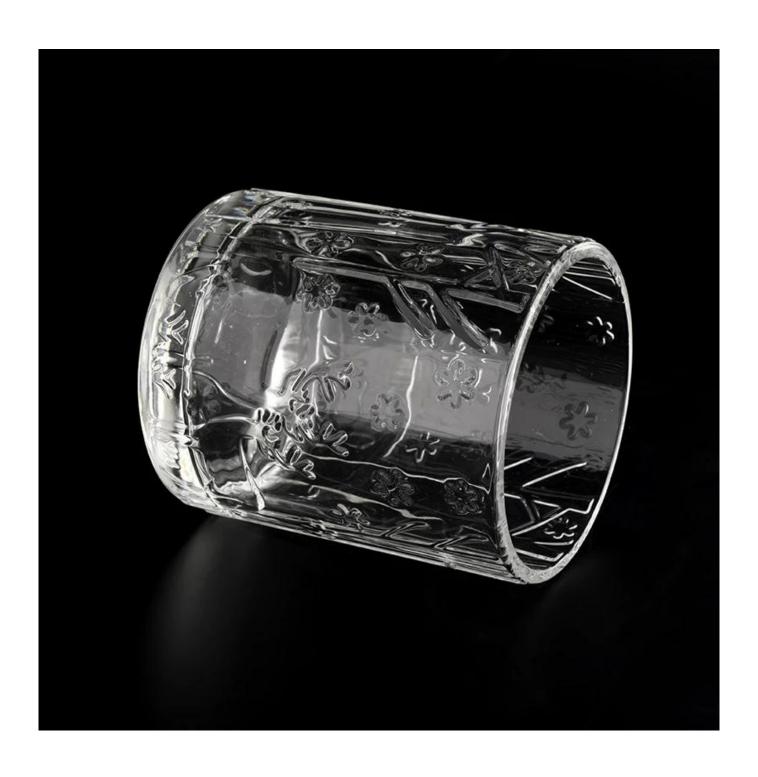

## 14oz clear glass cylinder jar with antler design wholesale

Sunny Glatwares not only places OEM / ODM orders, but also helps many brands to start with product concepts.

Why choose Sunny.

| Clea | r glass cylinder jar for 14oz candle filling |
|------|----------------------------------------------|
| sup  | plier                                        |

|          | 1. 5 days if there is glass shape and size          |
|----------|-----------------------------------------------------|
|          | 2. 15 days, if you need new shapes and sizes glass  |
|          | Item:SGYH22022311                                   |
|          | Top dia: 85mm                                       |
|          | Bottom dia: 85mm                                    |
|          | Height: 100mm                                       |
|          | Weight: 411g                                        |
|          | Capacity: 410ml                                     |
|          | Normal packing,Individual gift box, PVC box, window |
|          | box, color box, white box, etc                      |
|          | Within 35 days after the sample and order confirmed |
|          | 30% deposit by T/T in advance and the balance       |
|          | against the copy of B/L                             |
|          | By sea,by air,by Express and your shipping agent is |
|          | acceptable                                          |
| Usage    | Home decor,Wedding Decoration,Wedding               |
| Occasion | Favors,Decoration enhancement                       |