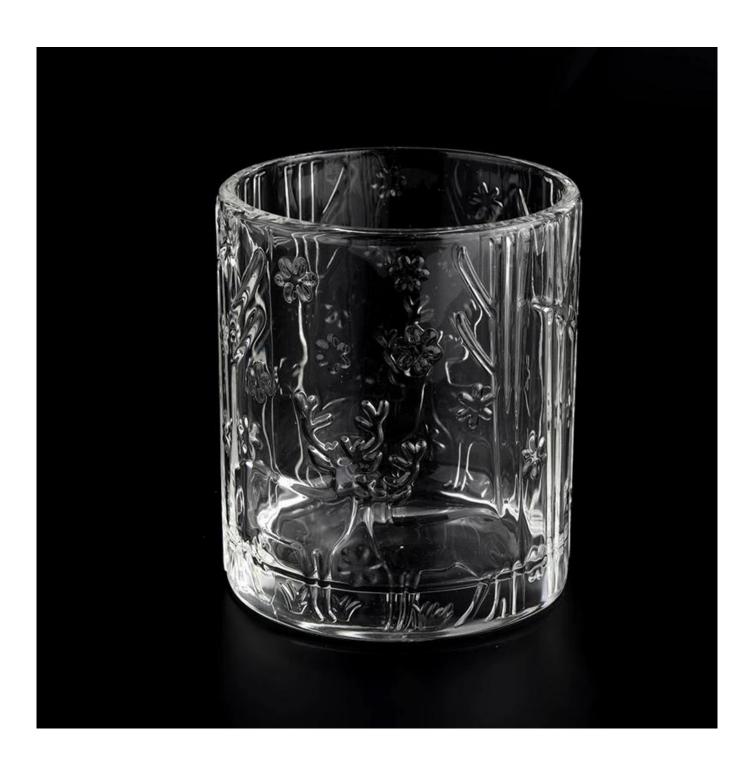

## 14oz clear glass cylinder jar with antler design wholesale

Sunny Glatwares not only places OEM / ODM orders, but also helps many brands to start with product concepts.

Why choose Sunny.

| Clea | r glass cylinder jar for 14oz candle filling |
|------|----------------------------------------------|
| sup  | plier                                        |

|          | 1. 5 days if there is glass shape and size          |
|----------|-----------------------------------------------------|
|          | 2. 15 days, if you need new shapes and sizes glass  |
|          | Item:SGYH22022311                                   |
|          | Top dia: 85mm                                       |
|          | Bottom dia: 85mm                                    |
|          | Height: 100mm                                       |
|          | Weight: 411g                                        |
|          | Capacity: 410ml                                     |
|          | Normal packing,Individual gift box, PVC box, window |
|          | box, color box, white box, etc                      |
|          | Within 35 days after the sample and order confirmed |
|          | 30% deposit by T/T in advance and the balance       |
|          | against the copy of B/L                             |
|          | By sea,by air,by Express and your shipping agent is |
|          | acceptable                                          |
| Usage    | Home decor,Wedding Decoration,Wedding               |
| Occasion | Favors,Decoration enhancement                       |