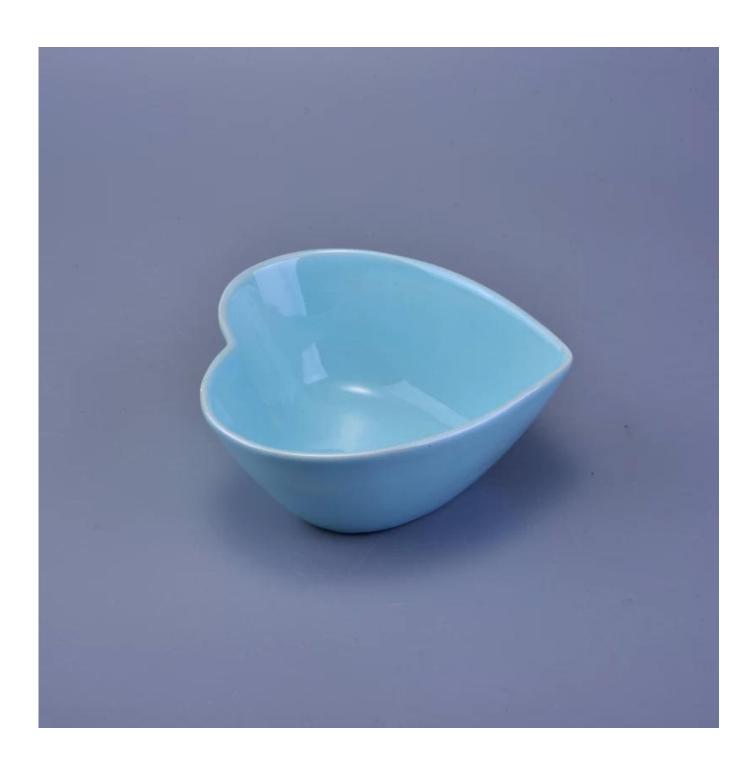

## 12.5oz candy color heart shape ceramic candle container

| Product Details   |                                                                                  |
|-------------------|----------------------------------------------------------------------------------|
|                   |                                                                                  |
| Material          | Ceramic                                                                          |
| Crafts            | Hand made ceramic candle container                                               |
| Proofing time     | 1. Existing products, sample time 5 days                                         |
|                   | 2. The need to re-mold, sample time 15 days                                      |
| Package           | General packaging, 48 / Carton                                                   |
| Capacity          | 500,000 to 1,000,000 / month                                                     |
| Delivery Time     | 35 days after sample and order confirmation                                      |
| Payment Terms     | T / T 30% down payment, pay the balance due to see a copy of the bill of         |
|                   | lading                                                                           |
| Transport         | Maritime transport, air transport, international express delivery; guests        |
|                   | designated freight forwarding                                                    |
|                   | 1. Hand made <u>candle container</u>                                             |
|                   | 2. Can be used in hotels, home,bar,etc                                           |
| Product Features  | 3. Environmental material                                                        |
|                   | 4. FDA test, CA65 test                                                           |
|                   | 1. Satisfy your different design and size                                        |
|                   | 2. Any color of paint, frosting, electroplating, laser engraving can be done     |
| For you to choose | 3. provide special packaging such as shrink film, color gift box, white gift box |
|                   | 4. We have a dedicated quality control team to control product quality           |
|                   | 5. We have professional production bases and warehouses to ensure delivery       |