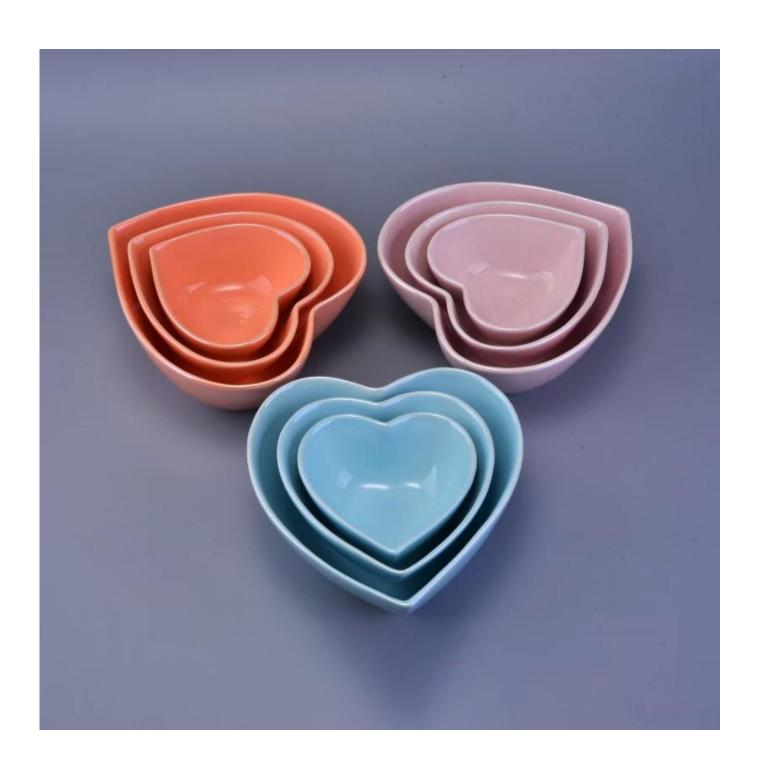

## 12.5oz candy color heart shape ceramic candle container

| Product Details   |                                                                                  |
|-------------------|----------------------------------------------------------------------------------|
|                   |                                                                                  |
| Material          | Ceramic                                                                          |
| Crafts            | Hand made ceramic candle container                                               |
| Proofing time     | 1. Existing products, sample time 5 days                                         |
|                   | 2. The need to re-mold, sample time 15 days                                      |
| Package           | General packaging, 48 / Carton                                                   |
| Capacity          | 500,000 to 1,000,000 / month                                                     |
| Delivery Time     | 35 days after sample and order confirmation                                      |
| Payment Terms     | T / T 30% down payment, pay the balance due to see a copy of the bill of         |
|                   | lading                                                                           |
| Transport         | Maritime transport, air transport, international express delivery; guests        |
|                   | designated freight forwarding                                                    |
|                   | 1. Hand made <u>candle container</u>                                             |
|                   | 2. Can be used in hotels, home,bar,etc                                           |
| Product Features  | 3. Environmental material                                                        |
|                   | 4. FDA test, CA65 test                                                           |
|                   | 1. Satisfy your different design and size                                        |
|                   | 2. Any color of paint, frosting, electroplating, laser engraving can be done     |
| For you to choose | 3. provide special packaging such as shrink film, color gift box, white gift box |
|                   | 4. We have a dedicated quality control team to control product quality           |
|                   | 5. We have professional production bases and warehouses to ensure delivery       |