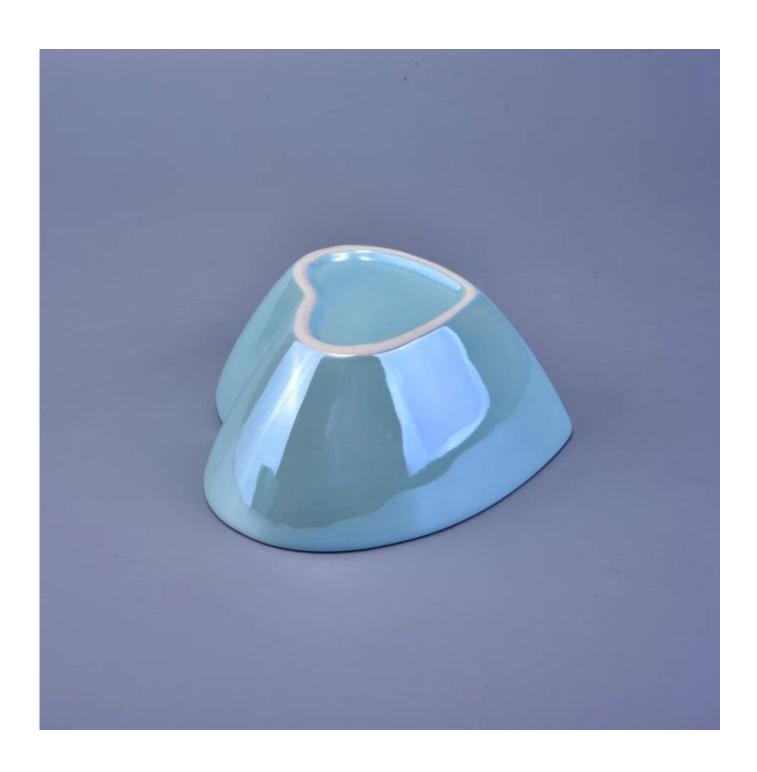

## 12.5oz candy color heart shape ceramic candle container

| Product Details   |                                                                                  |
|-------------------|----------------------------------------------------------------------------------|
|                   |                                                                                  |
| Material          | Ceramic                                                                          |
| Crafts            | Hand made ceramic candle container                                               |
| Proofing time     | 1. Existing products, sample time 5 days                                         |
|                   | 2. The need to re-mold, sample time 15 days                                      |
| Package           | General packaging, 48 / Carton                                                   |
| Capacity          | 500,000 to 1,000,000 / month                                                     |
| Delivery Time     | 35 days after sample and order confirmation                                      |
| Payment Terms     | T / T 30% down payment, pay the balance due to see a copy of the bill of         |
|                   | lading                                                                           |
| Transport         | Maritime transport, air transport, international express delivery; guests        |
|                   | designated freight forwarding                                                    |
|                   | 1. Hand made <u>candle container</u>                                             |
|                   | 2. Can be used in hotels, home,bar,etc                                           |
| Product Features  | 3. Environmental material                                                        |
|                   | 4. FDA test, CA65 test                                                           |
|                   | 1. Satisfy your different design and size                                        |
|                   | 2. Any color of paint, frosting, electroplating, laser engraving can be done     |
| For you to choose | 3. provide special packaging such as shrink film, color gift box, white gift box |
|                   | 4. We have a dedicated quality control team to control product quality           |
|                   | 5. We have professional production bases and warehouses to ensure delivery       |