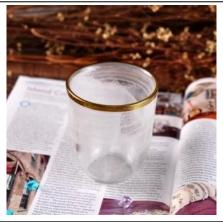

### Method of application

- 1. Using it under guide of the adult
- 2. Washing it with clean or boiling water before usage
- 3. No touching the rim of glass cup,try to take the bottom or the handle of it

### **Cautions**

- 1. Beer, red wine, white wine, beverage or hot water not be too full
- 2. To avoid to hurt your children's hand, please put it in the place where they can't reach
- 3. Avoid dropping ,Collision and strong impact
- 4. Not available for microwave oven
- 5. To prevent it from cracking, do not put it over open fire directly