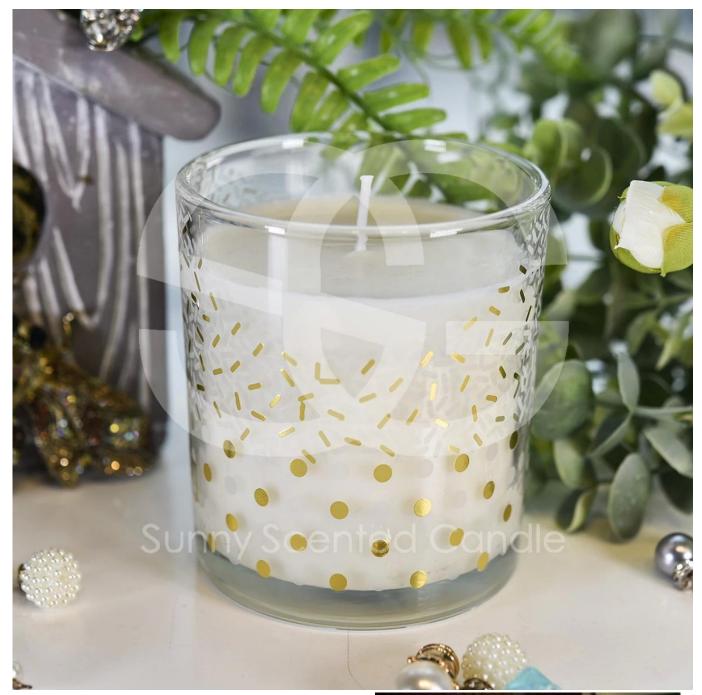

#### Flexible dimensions design can expand rapidly your market

Item: 88100 Top dia: 88 mm Bottom dia: 81 mm Height:100 mm Capcity:400ml

MOQ: 3000 PCS

We transform your ideas into creative fragrant products and we sell ourselves on the local market.

#### For you to choose

1. A variety of drawings and sizes to choose from.

 Any color painting, cutting, plating, laser model processing tool.
Special packaging for shrink film, color gift box, white gift box, etc.
We have quality control commissors.

#### Life scene

- . Decorate a romantic dinner in a bar or a bar
- . Perfect for families, hotels or gardens
- . Special lover gift
- . Any decorative opportunity