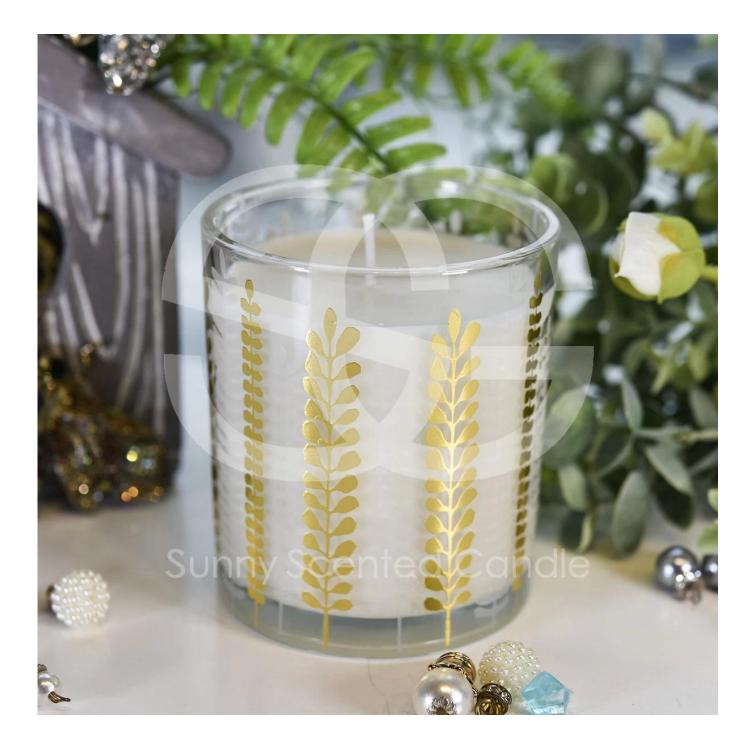

#### Flexible dimensions design can expand rapidly your market

Item: 88100 Top dia: 88 mm Bottom dia: 81 mm Height:100 mm Capcity:400ml

MOQ: 3000 PCS

We transform your ideas into creative fragrant products and we sell ourselves on the local market.

#### For you to choose

1. A variety of drawings and sizes to choose from.

 Any color painting, cutting, plating, laser model processing tool.
Special packaging for shrink film, color gift box, white gift box, etc.
We have quality control commissors.

#### Life scene

- . Decorate a romantic dinner in a bar or a bar
- . Perfect for families, hotels or gardens
- . Special lover gift
- . Any decorative opportunity