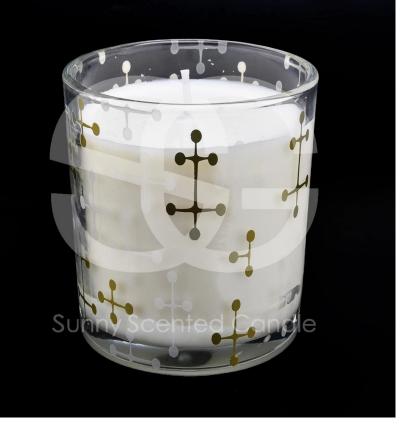

# 12 oz decorative glass candle holder with custom gold print patterns

Sunny Glatwares not only places OEM / ODM orders, but also helps many brands to start with product concepts.

Why choose Sunny.

#### For you to choose

1. A variety of drawings and sizes to choose from.

 Any color painting, cutting, plating, laser model processing tool.
Special packaging for shrink film, color gift box, white gift box, etc.
We have quality control commissors.