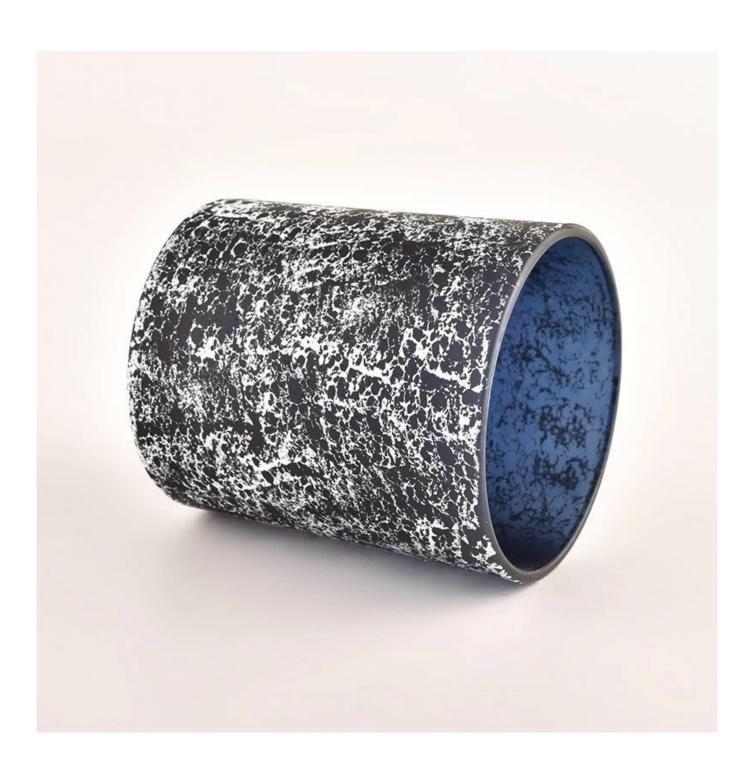

# Flexible size design can be expanded quickly Your market

Top DIA.: 80mm

Bottom diameter: 74mm

Height: 90mm. Capacity: 300ml. Weight: 290g

We translate your ideas into creative spices products, we sell yourself in the local market.

#### feature of product

- 1. High quality home decorative glass incense bottle.
- 2. Applicable to hotel, wedding, etc.
- 3. Meet the function of ASTM test products.