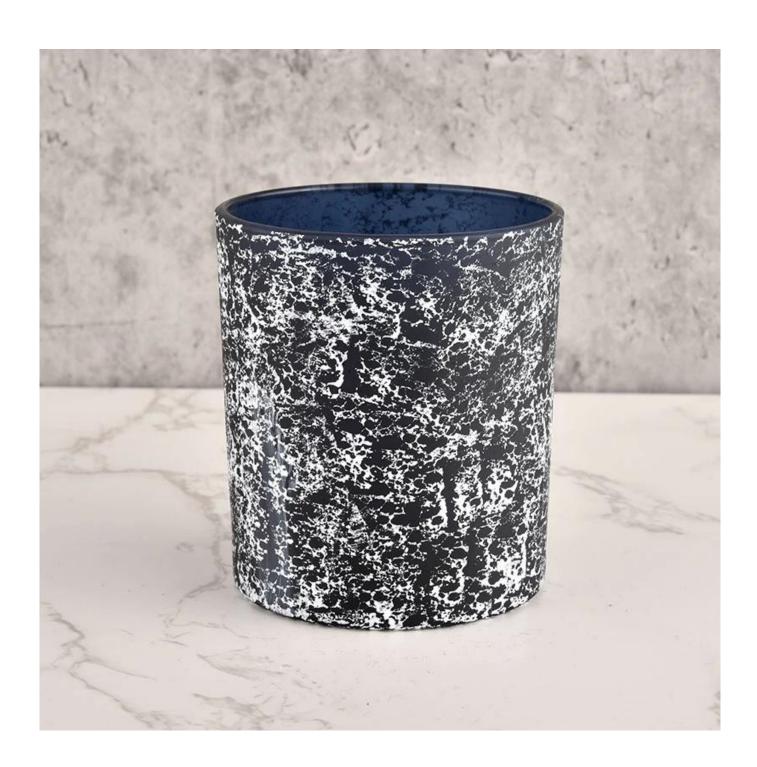

# Flexible size design can be expanded quickly Your market

Top DIA.: 80mm

Bottom diameter: 74mm

Height: 90mm. Capacity: 300ml. Weight: 290g

We translate your ideas into creative spices products, we sell yourself in the local market.

#### feature of product

- 1. High quality home decorative glass incense bottle.
- 2. Applicable to hotel, wedding, etc.
- 3. Meet the function of ASTM test products.