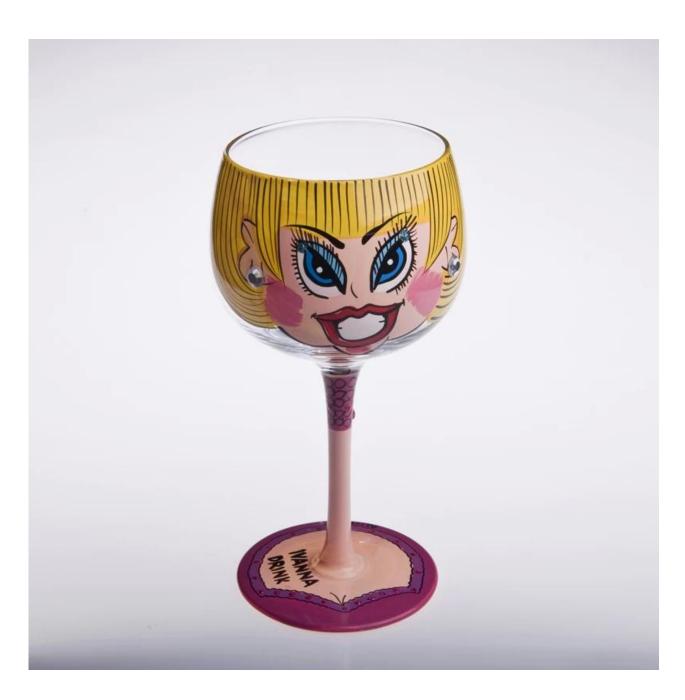

|
| Product Features | <ol> <li>Hand made</li> <li>Suitable for used in pub, hotel, restaurants, hotel,etc</li> <li>Professional Q/C for quality control</li> <li>Competitive price and quality</li> <li>Meet FDA test and food grade</li> </ol>                                                                                                                             |
| For your choices | <ol> <li>Any logo printing on the glass body</li> <li>Any color painted,frost,electroplate, pattern laser carver for the finish</li> <li>Special package like shrink wrap, color gift box, white gift box etc</li> <li>Open new mould for the glass, wood, plastic or metal as you like</li> <li>Different size and shapes meet your needs</li> </ol> |













hand painted martini glass











## **FAQ**

For more information, please visit our website: **www.okcandle.com**