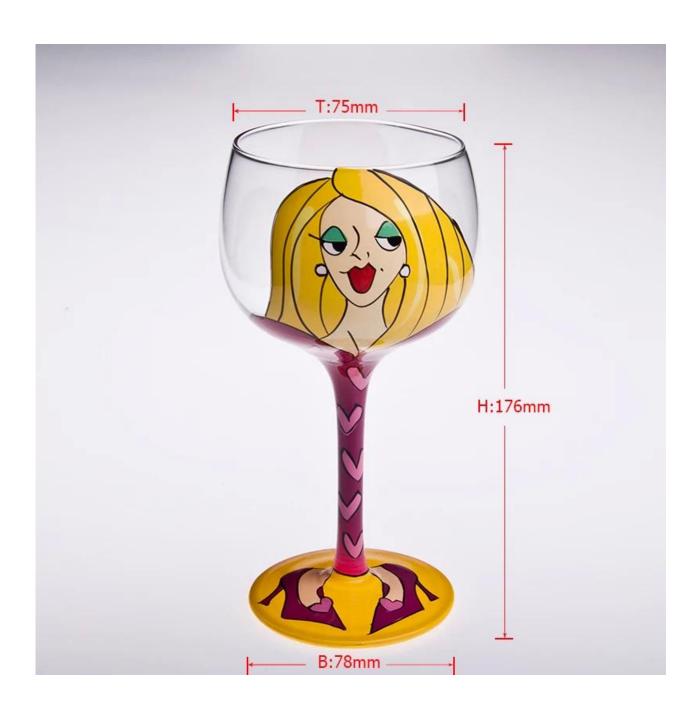

| Item No.         | SGCX70                                                                                                                                                                                                                                                                                                                                                  |
|------------------|---------------------------------------------------------------------------------------------------------------------------------------------------------------------------------------------------------------------------------------------------------------------------------------------------------------------------------------------------------|
| Material         | High white glass                                                                                                                                                                                                                                                                                                                                        |
| Color            | Clear                                                                                                                                                                                                                                                                                                                                                   |
| Craft            | Man made                                                                                                                                                                                                                                                                                                                                                |
| Samples time     | <ol> <li>5 days if at exit shaped and size of glass</li> <li>15 days if need new shape or size of glass</li> </ol>                                                                                                                                                                                                                                      |
| Packing          | Normal packing,24or 36pcs into export carton,carton with cardboard divider                                                                                                                                                                                                                                                                              |
| Product Capacity | 500,000~1,000,000 pcs per month                                                                                                                                                                                                                                                                                                                         |
| Delivery time    | Within 35 days after the sample and order confirmed                                                                                                                                                                                                                                                                                                     |
| Payment terms    | 30% deposit by T/T in advance and the balance against the copy of B/L                                                                                                                                                                                                                                                                                   |
| Shipment         | By sea,by air,by Express and your shipping agent is acceptable                                                                                                                                                                                                                                                                                          |
| Product Features | <ol> <li>Hand made</li> <li>Suitable for used in pub, hotel, restaurants, hotel,etc</li> <li>Professional Q/C for quality control</li> <li>Competitive price and quality</li> <li>Meet FDA test and food grade</li> </ol>                                                                                                                               |
| For your choices | <ol> <li>Any logo printing on the glass body</li> <li>Any color painted, frost, electroplate, pattern laser carver for the finish</li> <li>Special package like shrink wrap, color gift box, white gift box etc</li> <li>Open new mould for the glass, wood, plastic or metal as you like</li> <li>Different size and shapes meet your needs</li> </ol> |