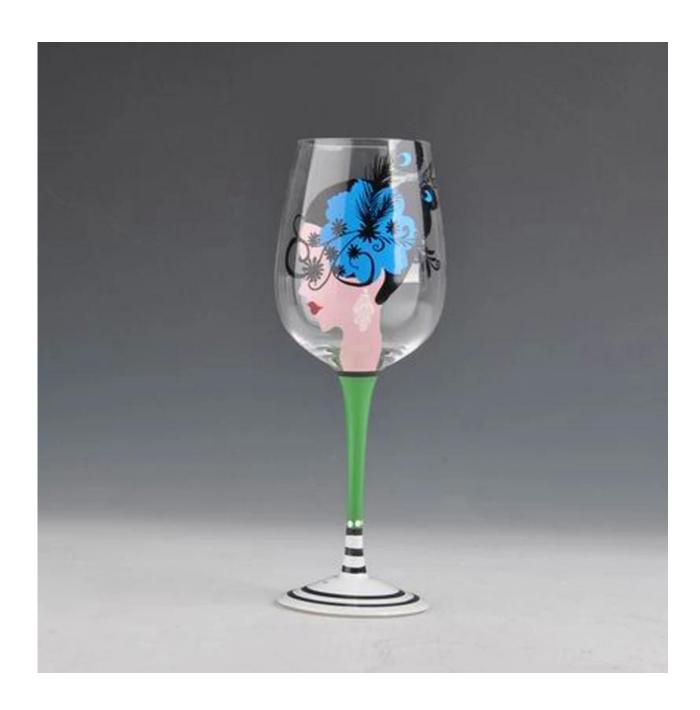

|
| Product Features | <ol> <li>Man made decanter</li> <li>Suitable for used in pub, hotel, restaurants, hotel,etc</li> <li>Professional Q/C for quality control</li> <li>Competitive price and quality</li> <li>Meet FDA test and food grade</li> </ol>                                                                                                                       |
| For your choices | <ol> <li>Any logo printing on the glass body</li> <li>Any color painted, frost, electroplate, pattern laser carver for the finish</li> <li>Special package like shrink wrap, color gift box, white gift box etc</li> <li>Open new mould for the glass, wood, plastic or metal as you like</li> <li>Different size and shapes meet your needs</li> </ol> |

#### **Product show**



**Related product** 



# **Company show:**



**Factory show:** 



## **About us:**

### **FAQ**

For more information, please visit our website: **www.okcandle.com**