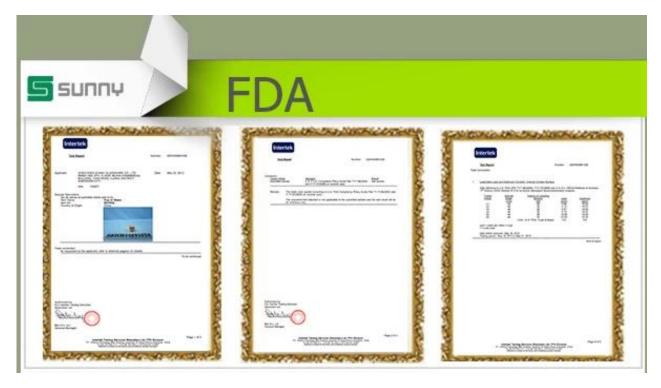

## Product detail:

SUNNY

| Item No.         | SGJX122                                                                                                                                                                                                                                                                                                                                               |
|------------------|-------------------------------------------------------------------------------------------------------------------------------------------------------------------------------------------------------------------------------------------------------------------------------------------------------------------------------------------------------|
| Material         | High white glass                                                                                                                                                                                                                                                                                                                                      |
| Color            | Clear                                                                                                                                                                                                                                                                                                                                                 |
| Craft            | Man blown                                                                                                                                                                                                                                                                                                                                             |
| Samples time     | <ol> <li>5 days if at exit shaped and size of glass</li> <li>15 days if need new shape or size of glass</li> </ol>                                                                                                                                                                                                                                    |
| Packing          | Normal packing,24or 36pcs into export carton,carton with cardboard divider                                                                                                                                                                                                                                                                            |
| Product Capacity | 500,000~1,000,000 pcs per month                                                                                                                                                                                                                                                                                                                       |
| Delivery time    | Within 35 days after the sample and order confirmed                                                                                                                                                                                                                                                                                                   |
| Payment terms    | 30% deposit by T/T in advance and the balance against the copy of B/L                                                                                                                                                                                                                                                                                 |
| Shipment         | By sea,by air,by Express and your shipping agent is acceptable                                                                                                                                                                                                                                                                                        |
| Product Features | <ol> <li>Hand made</li> <li>Suitable for used in pub, hotel, restaurants, home,etc</li> <li>Professional Q/C for quality control</li> <li>Competitive price and quality</li> <li>Meet FDA test and food grade</li> </ol>                                                                                                                              |
| For your choices | <ol> <li>Any logo printing on the glass body</li> <li>Any color painted,frost,electroplate, pattern laser carver for the finish</li> <li>Special package like shrink wrap, color gift box, white gift box etc</li> <li>Open new mould for the glass, wood, plastic or metal as you like</li> <li>Different size and shapes meet your needs</li> </ol> |

Sunny Related products:

SUNNY

**Certification:** 

Want to know more <u>stem glassware</u> Please visit our website: http: //www.okcandle.com/ Or here to help you know more about us: FAQ