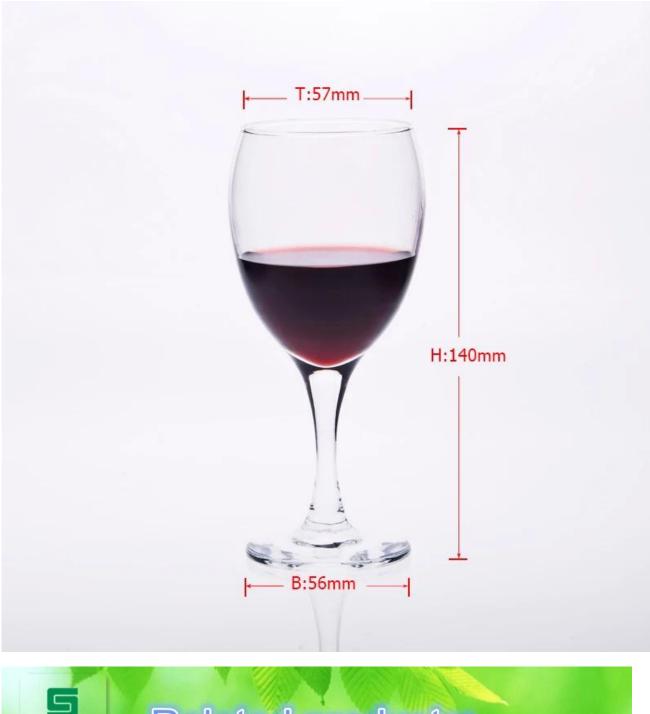

## Product detail:

SUNNY

| Item No.         | SGJX122                                                                                                                                                                                                                                                                                                                                               |
|------------------|-------------------------------------------------------------------------------------------------------------------------------------------------------------------------------------------------------------------------------------------------------------------------------------------------------------------------------------------------------|
| Material         | High white glass                                                                                                                                                                                                                                                                                                                                      |
| Color            | Clear                                                                                                                                                                                                                                                                                                                                                 |
| Craft            | Man blown                                                                                                                                                                                                                                                                                                                                             |
| Samples time     | <ol> <li>5 days if at exit shaped and size of glass</li> <li>15 days if need new shape or size of glass</li> </ol>                                                                                                                                                                                                                                    |
| Packing          | Normal packing,24or 36pcs into export carton,carton with cardboard divider                                                                                                                                                                                                                                                                            |
| Product Capacity | 500,000~1,000,000 pcs per month                                                                                                                                                                                                                                                                                                                       |
| Delivery time    | Within 35 days after the sample and order confirmed                                                                                                                                                                                                                                                                                                   |
| Payment terms    | 30% deposit by T/T in advance and the balance against the copy of B/L                                                                                                                                                                                                                                                                                 |
| Shipment         | By sea,by air,by Express and your shipping agent is acceptable                                                                                                                                                                                                                                                                                        |
| Product Features | <ol> <li>Hand made</li> <li>Suitable for used in pub, hotel, restaurants, home,etc</li> <li>Professional Q/C for quality control</li> <li>Competitive price and quality</li> <li>Meet FDA test and food grade</li> </ol>                                                                                                                              |
| For your choices | <ol> <li>Any logo printing on the glass body</li> <li>Any color painted,frost,electroplate, pattern laser carver for the finish</li> <li>Special package like shrink wrap, color gift box, white gift box etc</li> <li>Open new mould for the glass, wood, plastic or metal as you like</li> <li>Different size and shapes meet your needs</li> </ol> |