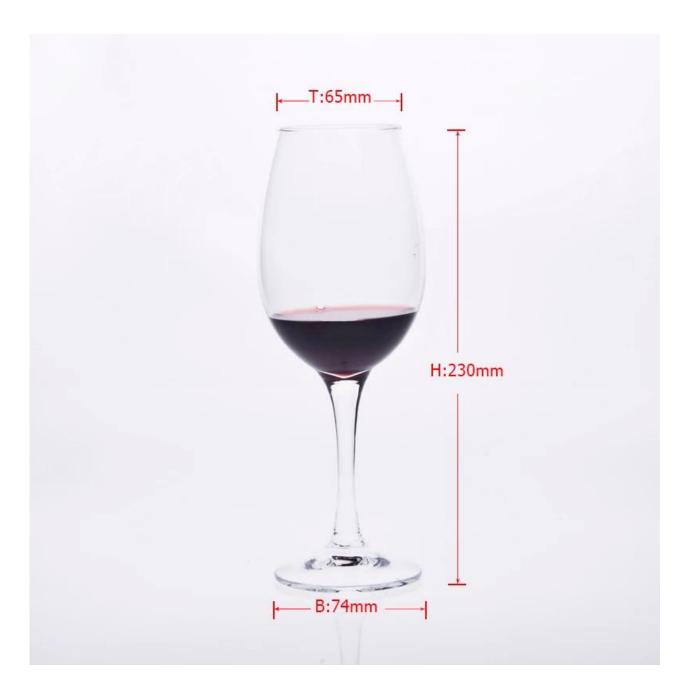

| Item No.         | SGJX143                                                                                                                                                                                                                                                                                                                                                 |
|------------------|---------------------------------------------------------------------------------------------------------------------------------------------------------------------------------------------------------------------------------------------------------------------------------------------------------------------------------------------------------|
| Material         | High white glass                                                                                                                                                                                                                                                                                                                                        |
| Color            | Clear                                                                                                                                                                                                                                                                                                                                                   |
| Craft            | Man blown                                                                                                                                                                                                                                                                                                                                               |
| Samples time     | <ol> <li>5 days if at exit shaped and size of glass</li> <li>15 days if need new shape or size of glass</li> </ol>                                                                                                                                                                                                                                      |
| Packing          | Normal packing,24or 36pcs into export carton,carton with cardboard divider                                                                                                                                                                                                                                                                              |
| Product Capacity | 500,000~1,000,000 pcs per month                                                                                                                                                                                                                                                                                                                         |
| Delivery time    | Within 35 days after the sample and order confirmed                                                                                                                                                                                                                                                                                                     |
| Payment terms    | 30% deposit by T/T in advance and the balance against the copy of B/L                                                                                                                                                                                                                                                                                   |
| Shipment         | By sea,by air,by Express and your shipping agent is acceptable                                                                                                                                                                                                                                                                                          |
| Product Features | 1. Hand made 2. Suitable for used in pub, hotel, restaurants, home,etc 3. Professional Q/C for quality control 4. Competitive price and quality 5. Meet FDA test and food grade                                                                                                                                                                         |
| For your choices | <ol> <li>Any logo printing on the glass body</li> <li>Any color painted, frost, electroplate, pattern laser carver for the finish</li> <li>Special package like shrink wrap, color gift box, white gift box etc</li> <li>Open new mould for the glass, wood, plastic or metal as you like</li> <li>Different size and shapes meet your needs</li> </ol> |