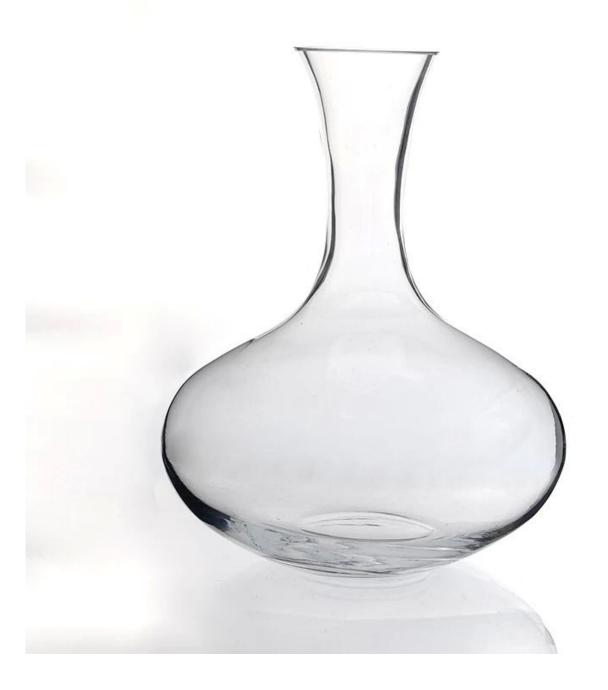

| 5 Prod           | duct Details Every day is sunny                                                                                                                                                                                                                                                                                                                                    |
|------------------|--------------------------------------------------------------------------------------------------------------------------------------------------------------------------------------------------------------------------------------------------------------------------------------------------------------------------------------------------------------------|
| Item No.         | SGLYP15010802                                                                                                                                                                                                                                                                                                                                                      |
| Material         | Hight white glass                                                                                                                                                                                                                                                                                                                                                  |
| Process          | Hand made                                                                                                                                                                                                                                                                                                                                                          |
| Samples time     | 1. 5 days if at exist shaped and size of glass                                                                                                                                                                                                                                                                                                                     |
|                  | 2. 15 days if need new shape or size of glass                                                                                                                                                                                                                                                                                                                      |
| Packing          | Normal packing,1 pcs into inner box, 12 pcs per carton                                                                                                                                                                                                                                                                                                             |
| Product Capacity | 500,000~1,000,000 pcs per month                                                                                                                                                                                                                                                                                                                                    |
| Delivery time    | Within 35 days after the sample and order confirmed                                                                                                                                                                                                                                                                                                                |
| Payment terms    | 30% deposit by T/T in advance and the balance against the copy of B/L                                                                                                                                                                                                                                                                                              |
| Shipment         | By sea, by air, by Express and your shipping agent is acceptable                                                                                                                                                                                                                                                                                                   |
| Product Features | <ol> <li>Hand made wine aerator decanter_with high quality</li> <li>Suitable for used in hotel, home, etc.</li> <li>It is eco-friendly</li> <li>Meet FDA test &amp; CA 65 test</li> </ol>                                                                                                                                                                          |
| For your choices | <ol> <li>Different designs and sizes for choice</li> <li>Any color painted, frost, electroplate, pattern laser carver processing</li> <li>Special package like shrink wrap, color gift box, white gift box etc.</li> <li>We have exclusive workers for quality control</li> <li>We have professional workshop and warehouse to ensure the delivery time</li> </ol> |