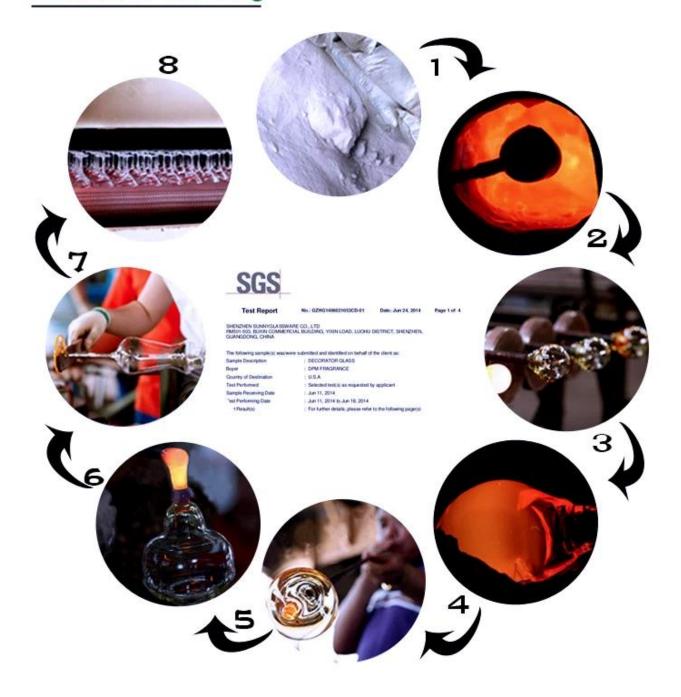

Features | <ol> <li>Hand made wine aerator decanter_with high quality</li> <li>Suitable for used in hotel, home, etc.</li> <li>It is eco-friendly</li> <li>Meet FDA test &amp; CA 65 test</li> </ol>                                                                                                                                                                          |
| For your choices | <ol> <li>Different designs and sizes for choice</li> <li>Any color painted, frost, electroplate, pattern laser carver processing</li> <li>Special package like shrink wrap, color gift box, white gift box etc.</li> <li>We have exclusive workers for quality control</li> <li>We have professional workshop and warehouse to ensure the delivery time</li> </ol> |



Every day is sunny day





## Artificial blowing















Factory Show

Every day is sunny day







## Method of application:

- 1. Using it under guide of the adult
- 2. Washing it with clean or boiling water before usage
- 3. No touching the rim of glass cup, try to take the bottom or the handle of it

## **Cautions:**

- 1. Beer, red wine, white wine, beverage or hot water not be too full
- 2. To avoid to hurt your children's hand , please put it in the place where they can't reach

- 3. Avoid dropping ,Collision and strong impact
- 4. Not available for microwave oven
- 5. To prevent it from cracking, do not put it over open fire directly

For more **glass decanters** or any glassware, please visit our website: <a href="http://www.okcandle.com/">http://www.okcandle.com/</a>
Or here may help you know more about us: **FAQ**