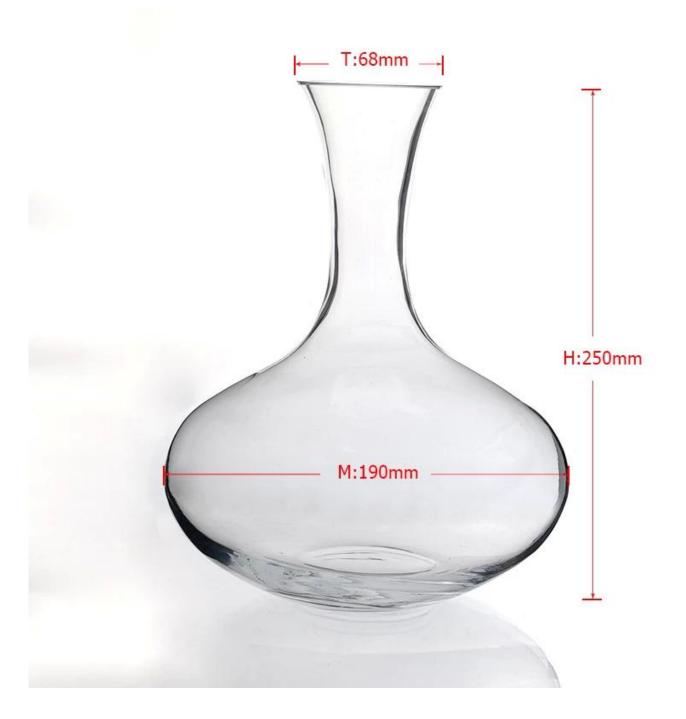

| 5 Prod           | duct Details Every day is sunny                                                                                                                                                                                                                                                                                                                                    |
|------------------|--------------------------------------------------------------------------------------------------------------------------------------------------------------------------------------------------------------------------------------------------------------------------------------------------------------------------------------------------------------------|
| Item No.         | SGLYP15010802                                                                                                                                                                                                                                                                                                                                                      |
| Material         | Hight white glass                                                                                                                                                                                                                                                                                                                                                  |
| Process          | Hand made                                                                                                                                                                                                                                                                                                                                                          |
| Samples time     | 1. 5 days if at exist shaped and size of glass                                                                                                                                                                                                                                                                                                                     |
|                  | 2. 15 days if need new shape or size of glass                                                                                                                                                                                                                                                                                                                      |
| Packing          | Normal packing,1 pcs into inner box, 12 pcs per carton                                                                                                                                                                                                                                                                                                             |
| Product Capacity | 500,000~1,000,000 pcs per month                                                                                                                                                                                                                                                                                                                                    |
| Delivery time    | Within 35 days after the sample and order confirmed                                                                                                                                                                                                                                                                                                                |
| Payment terms    | 30% deposit by T/T in advance and the balance against the copy of B/L                                                                                                                                                                                                                                                                                              |
| Shipment         | By sea, by air, by Express and your shipping agent is acceptable                                                                                                                                                                                                                                                                                                   |
| Product Features | <ol> <li>Hand made wine aerator decanter_with high quality</li> <li>Suitable for used in hotel, home, etc.</li> <li>It is eco-friendly</li> <li>Meet FDA test &amp; CA 65 test</li> </ol>                                                                                                                                                                          |
| For your choices | <ol> <li>Different designs and sizes for choice</li> <li>Any color painted, frost, electroplate, pattern laser carver processing</li> <li>Special package like shrink wrap, color gift box, white gift box etc.</li> <li>We have exclusive workers for quality control</li> <li>We have professional workshop and warehouse to ensure the delivery time</li> </ol> |