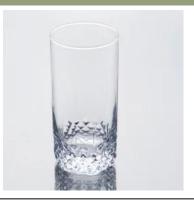

# Similar Products Link

9.5 OZ highball glass

Heat-resistant glass water tumbler

Latest design glass cup