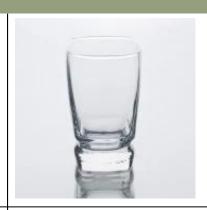

# Similar Products Link

9.5 OZ highball glass

Heat-resistant glass water tumbler

Latest design glass cup