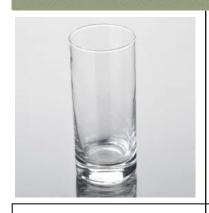

## wholesales drinking beer glass

| Product Details |                  |                                                                                                                                                                                                                  |
|-----------------|------------------|------------------------------------------------------------------------------------------------------------------------------------------------------------------------------------------------------------------|
| H:170mm         | Itme No          | SG15020201                                                                                                                                                                                                       |
|                 | Size             | 64*55*170mm                                                                                                                                                                                                      |
|                 | Color            | Clear. customized is available                                                                                                                                                                                   |
|                 | Material         | Hight white glass                                                                                                                                                                                                |
|                 | Craft            | Machine blown                                                                                                                                                                                                    |
|                 | Sample           | 7days                                                                                                                                                                                                            |
|                 | Terms of payment | 30% deposit by T/T in advance and the balance after showing copy of L/C                                                                                                                                          |
|                 | Certification    | Food Safe, Dish washer test, FDA, LFGB                                                                                                                                                                           |
|                 | For your choice  | 1, Any logo printing on glass body 2, Any color painted, frosted, electroplating, logo laser for the finish 3, Special packing like shrink wrap, color gift box, white box etc 4, Any shape, size meet your need |