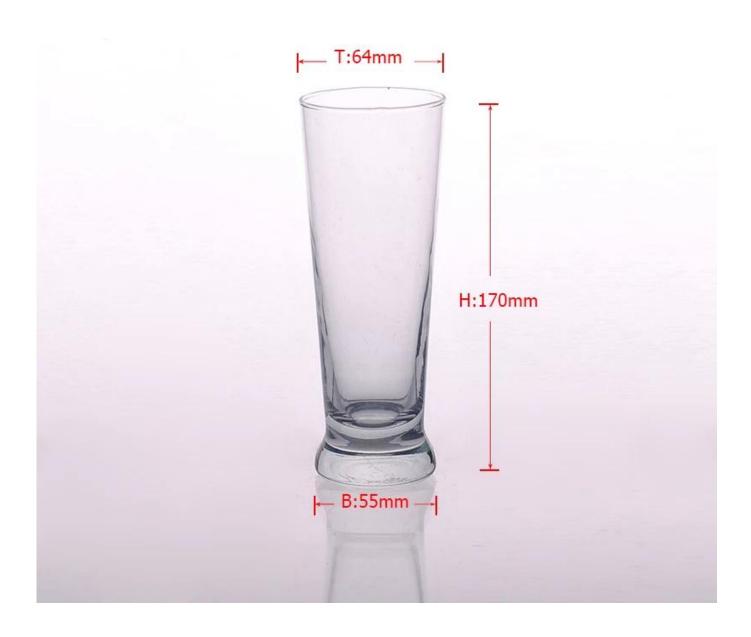

## wholesales drinking beer glass

| Product Details |                  |                                                                                                                                                                                                                  |
|-----------------|------------------|------------------------------------------------------------------------------------------------------------------------------------------------------------------------------------------------------------------|
| H:170mm         | Itme No          | SG15020201                                                                                                                                                                                                       |
|                 | Size             | 64*55*170mm                                                                                                                                                                                                      |
|                 | Color            | Clear. customized is available                                                                                                                                                                                   |
|                 | Material         | Hight white glass                                                                                                                                                                                                |
|                 | Craft            | Machine blown                                                                                                                                                                                                    |
|                 | Sample           | 7days                                                                                                                                                                                                            |
|                 | Terms of payment | 30% deposit by T/T in advance and the balance after showing copy of L/C                                                                                                                                          |
|                 | Certification    | Food Safe, Dish washer test, FDA, LFGB                                                                                                                                                                           |
|                 | For your choice  | 1, Any logo printing on glass body 2, Any color painted, frosted, electroplating, logo laser for the finish 3, Special packing like shrink wrap, color gift box, white box etc 4, Any shape, size meet your need |