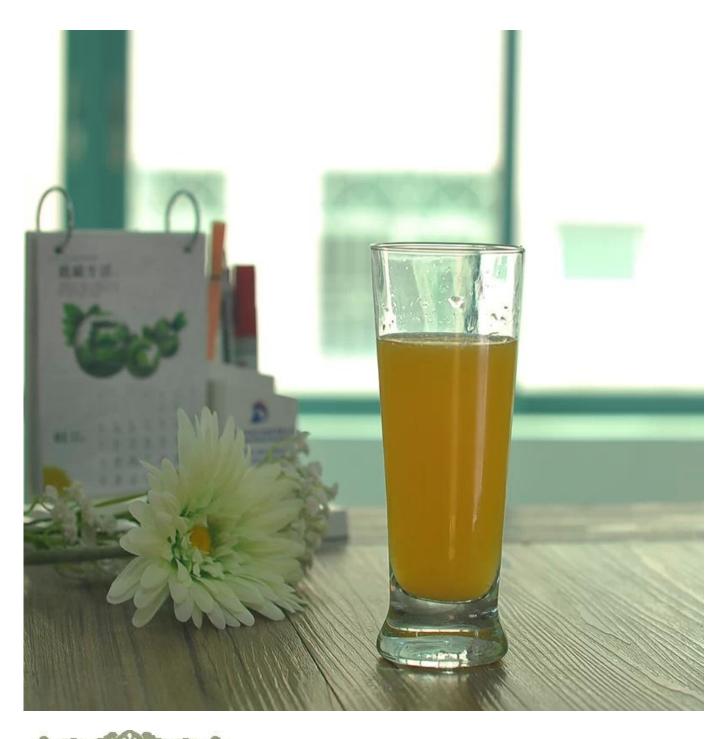

#### **Cautions**

- 1. Beer, red wine, white wine, beverage or hot water not be too full
- 2. To avoid to hurt your children's hand, please put it in the place where they can't reach
- 3. Avoid dropping ,Collision and strong impact
- 4. Not available for microwave oven
- 5. To prevent it from cracking, do not put it over open fire directly