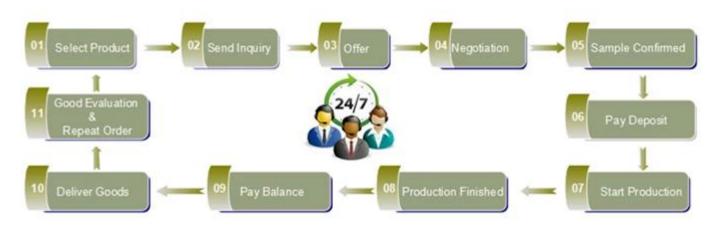

|
| MOQ             | 100000pcs                                                                                                                                                            |
| Delivery time   | Within 35 days after order confirmed                                                                                                                                 |
| Payment terms   | 30% deposit by T/T in advance,<br>the balance after showing the<br>copy of B/L                                                                                       |
| Product feature | 1.High quality and competitve<br>prices<br>2.Meet FDA, SGS,LFGB etc. test<br>3.Eco-friendly<br>4.Widely apply to Wedding,<br>party, home, bar etc.<br>5.Machine made |

























Spray colour











For more information, please visit our website: **www.okcandle.com**