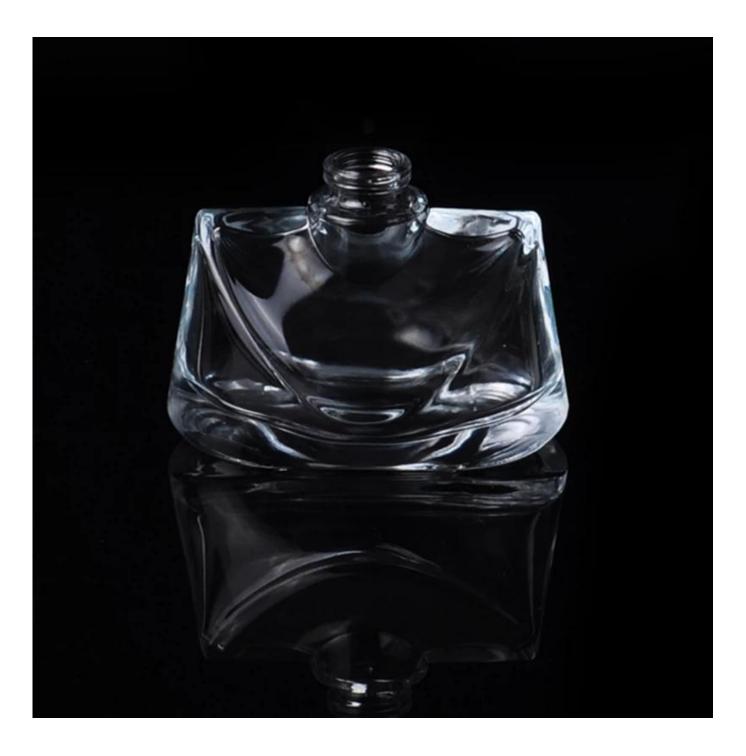

## wholesale new design fancy customize empty glass perfume bottle

| Item name       | wholesale new design fancy<br>customize empty glass perfume<br>bottle                                                                                                |
|-----------------|----------------------------------------------------------------------------------------------------------------------------------------------------------------------|
| Item No.        | SGJX15110306                                                                                                                                                         |
| Size            | T:10mm*B:70*40mm*H:50mm                                                                                                                                              |
| Capacity/Weight | 100g/35ml                                                                                                                                                            |
| Sample time     | <ol> <li>1.5 days if at exist shape and<br/>size of products</li> <li>2.15 days if need new shape<br/>and size of products</li> </ol>                                |
| Packing         | Normal safety packing<br>24pcs/36pcs/48pcs etc. per<br>export carton with egg divider                                                                                |
| MOQ             | 100000pcs                                                                                                                                                            |
| Delivery time   | Within 35 days after order confirmed                                                                                                                                 |
| Payment terms   | 30% deposit by T/T in advance,<br>the balance after showing the<br>copy of B/L                                                                                       |
| Product feature | 1.High quality and competitve<br>prices<br>2.Meet FDA, SGS,LFGB etc. test<br>3.Eco-friendly<br>4.Widely apply to Wedding,<br>party, home, bar etc.<br>5.Machine made |