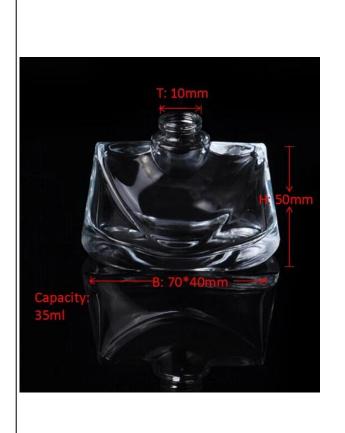

## wholesale new design fancy customize empty glass perfume bottle

| Item name       | wholesale new design fancy<br>customize empty glass perfume<br>bottle                                                                                                |
|-----------------|----------------------------------------------------------------------------------------------------------------------------------------------------------------------|
| Item No.        | SGJX15110306                                                                                                                                                         |
| Size            | T:10mm*B:70*40mm*H:50mm                                                                                                                                              |
| Capacity/Weight | 100g/35ml                                                                                                                                                            |
| Sample time     | <ol> <li>1.5 days if at exist shape and<br/>size of products</li> <li>2.15 days if need new shape<br/>and size of products</li> </ol>                                |
| Packing         | Normal safety packing<br>24pcs/36pcs/48pcs etc. per<br>export carton with egg divider                                                                                |
| MOQ             | 100000pcs                                                                                                                                                            |
| Delivery time   | Within 35 days after order confirmed                                                                                                                                 |
| Payment terms   | 30% deposit by T/T in advance,<br>the balance after showing the<br>copy of B/L                                                                                       |
| Product feature | 1.High quality and competitve<br>prices<br>2.Meet FDA, SGS,LFGB etc. test<br>3.Eco-friendly<br>4.Widely apply to Wedding,<br>party, home, bar etc.<br>5.Machine made |