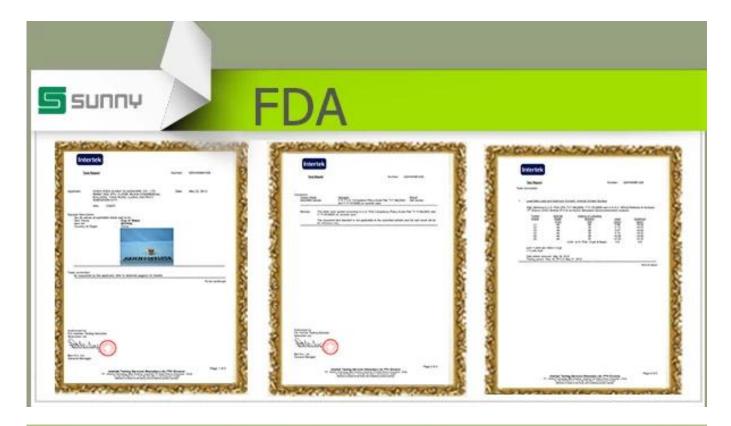

|
| MOQ             | 100000pcs                                                                                                                                                            |
| Delivery time   | Within 35 days after order confirmed                                                                                                                                 |
| Payment terms   | 30% deposit by T/T in advance,<br>the balance after showing the<br>copy of B/L                                                                                       |
| Product feature | 1.High quality and competitve<br>prices<br>2.Meet FDA, SGS,LFGB etc. test<br>3.Eco-friendly<br>4.Widely apply to Wedding,<br>party, home, bar etc.<br>5.Machine made |

























Spray colour











For more information, please visit our website: **www.okcandle.com**