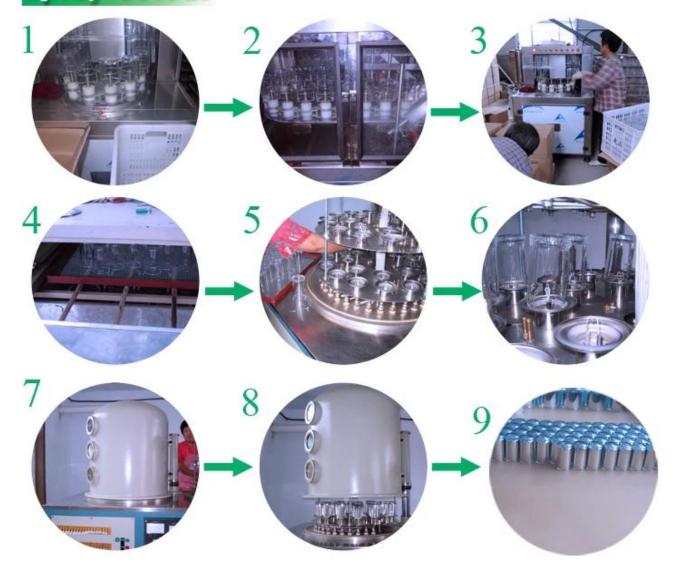

|
| MOQ             | 100000pcs                                                                                                                                                            |
| Delivery time   | Within 35 days after order confirmed                                                                                                                                 |
| Payment terms   | 30% deposit by T/T in advance,<br>the balance after showing the<br>copy of B/L                                                                                       |
| Product feature | 1.High quality and competitve<br>prices<br>2.Meet FDA, SGS,LFGB etc. test<br>3.Eco-friendly<br>4.Widely apply to Wedding,<br>party, home, bar etc.<br>5.Machine made |

























Spray colour











For more information, please visit our website: **www.okcandle.com**