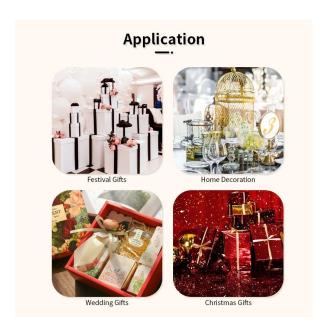

#### Application:

Decorative dinner in the bar or bar

- . Suitable for families, hotels or gardens
- . Special lover gift
- . Any chance of decoration