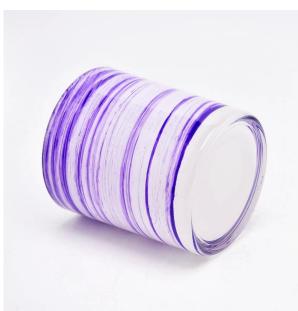

## **FAQ**

Q1: Do you accept small order?

Yes, any quantity would be acceptable if we have stocks.

Q2: Do you have any other colors/sizes for this kind of jar?

Any colors can be customized according to pantone number or your sample, the we have some hot sale regular sizes for you to choose, if you want to make new sizes we can also open new molds.