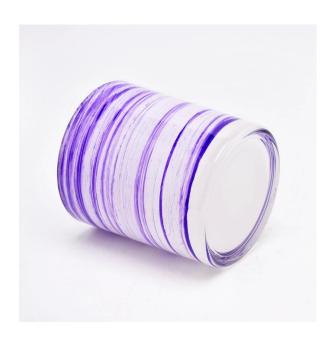

# wholesale luxury unique empty 8oz 10oz scente d candle glass vessel

Sunny Glassware not only produces OEM / ODM orders, but also helps many brands start from the product concept.

Why choose sunshine?

## **Major advantage**

Focus on luxury design

About 80% of American perfume brand suppliers

- . AQL plus 6 strict rigorous QC test standards
- . Maintain quality and sample and bulk products

Top dia:80mm Bottom dia:74mm Height:90mm Capacity: 300ml Weight: 290g

We translate your ideas into creative spices products, we sell yourself in the local market.

- 1. High quality home decorative glass incense bottle.
- 2. Applicable to hotel, wedding, etc.
- 3. Meet the function of ASTM test products.