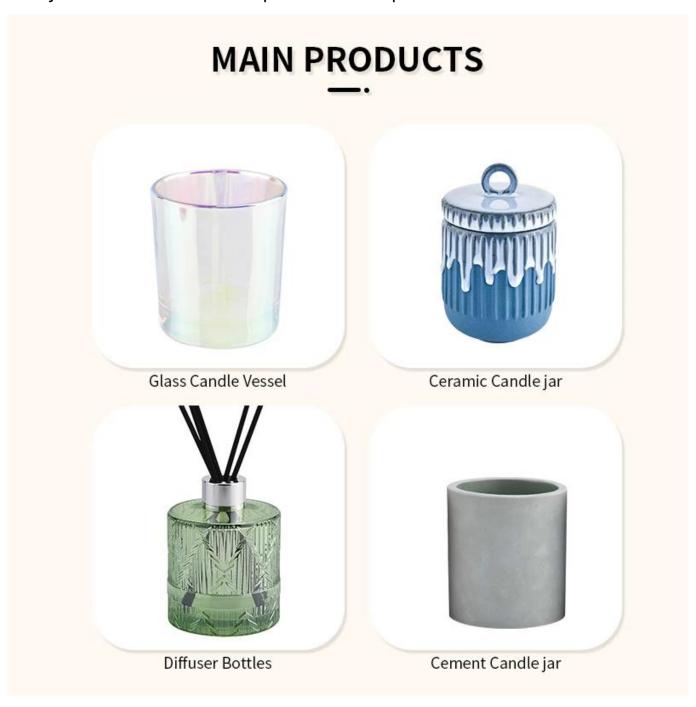

# wholesale luxury unique empty 8oz 10oz scente d candle glass vessel

Sunny Glassware not only produces OEM / ODM orders, but also helps many brands start from the product concept.



Why choose sunshine?



## **Major advantage**

Focus on luxury design

About 80% of American perfume brand suppliers

- . AQL plus 6 strict rigorous QC test standards
- . Maintain quality and sample and bulk products

Top dia:80mm Bottom dia:74mm Height:90mm Capacity: 300ml Weight: 290g

We translate your ideas into creative spices products, we sell yourself in the local market.





- 1. High quality home decorative glass incense bottle.
- 2. Applicable to hotel, wedding, etc.
- 3. Meet the function of ASTM test products.





- 2. Any painted, cutting, plating, laser model processing tool.
- 3. Shrink film, color gift box, white gift box and other special packaging.

We have a quality control committee.

5. We have seminars and professional warehouses to ensure delivery time.