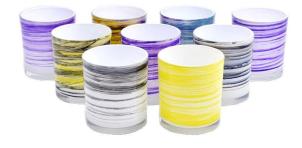

# wholesale luxury unique empty 8oz 10oz scente d candle glass vessel

Sunny Glassware not only produces OEM / ODM orders, but also helps many brands start from the product concept.

Why choose sunshine?

## **Major advantage**

Focus on luxury design

About 80% of American perfume brand suppliers

- . AQL plus 6 strict rigorous QC test standards
- . Maintain quality and sample and bulk products

Top dia:80mm Bottom dia:74mm Height:90mm Capacity: 300ml Weight: 290g

We translate your ideas into creative spices products, we sell yourself in the local market.

- 1. High quality home decorative glass incense bottle.
- 2. Applicable to hotel, wedding, etc.
- 3. Meet the function of ASTM test products.