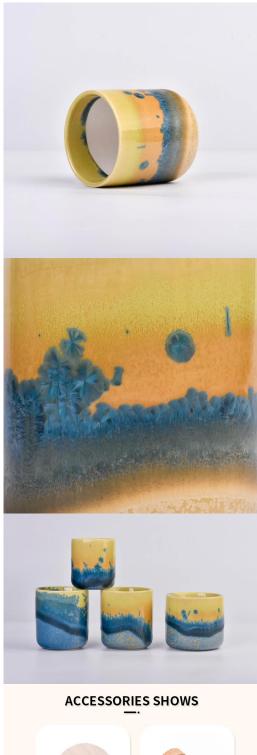

## Flexible size design can be expanded quickly Your market

Top DIA.: 73mm

Bottom diameter:53mm

Height: 81mm. Capacity: 230ml. Weight: 191g

We translate your ideas into creative spices products, we sell yourself in the local market.

- . Decorative dinner in the bar or bar
- . Suitable for families, hotels or gardens
- . Special lover gift
- . Any chance of decoration