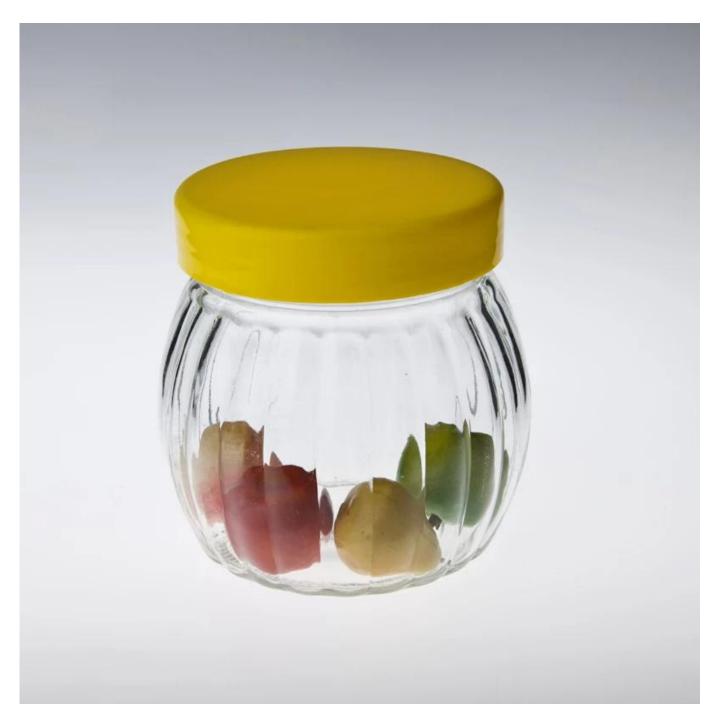

## **Product Details:**

| Item No.         | SGG020                                                                                                                                                                                                                                                                                                                                                       |
|------------------|--------------------------------------------------------------------------------------------------------------------------------------------------------------------------------------------------------------------------------------------------------------------------------------------------------------------------------------------------------------|
| Material         | High white glass                                                                                                                                                                                                                                                                                                                                             |
| Color            | Transparent glass                                                                                                                                                                                                                                                                                                                                            |
| Process          | Machine-made                                                                                                                                                                                                                                                                                                                                                 |
| Samples time     | <ol> <li>5 days if at exit shaped and size of glass.</li> <li>15 days if need new shape or size of glass.</li> </ol>                                                                                                                                                                                                                                         |
| Packing          | Normal packing,24or 36pcs into export carton, carton with cardboard divider                                                                                                                                                                                                                                                                                  |
| Product Capacity | 500,000~1,000,000 pcs per month                                                                                                                                                                                                                                                                                                                              |
| Delivery time    | Within 35 days after the sample and order confirmed                                                                                                                                                                                                                                                                                                          |
| Payment terms    | 30% deposit by T/T in advance and the balance against the copy of B/L                                                                                                                                                                                                                                                                                        |
| Shipment         | By sea, by air, by Express and your shipping agent is acceptable                                                                                                                                                                                                                                                                                             |
| Product Features | <ol> <li>machine-made glass jar</li> <li>Suitable for family , hotel, restaurants, hotel, etc</li> <li>Professional Q/C for quality control.</li> <li>Competitive price and quality</li> <li>meet FDA test and food grade</li> </ol>                                                                                                                         |
| For your choices | <ol> <li>Any logo printing on the glass body.</li> <li>Any color painted ,frost, electro plate, pattern laser carver for the finish;</li> <li>Special package like shrink wrap, color gift box, white gift box etc:</li> <li>Open new mould for the glass, wood, plastic or metal as you like</li> <li>Different size and shapes meet your needs.</li> </ol> |