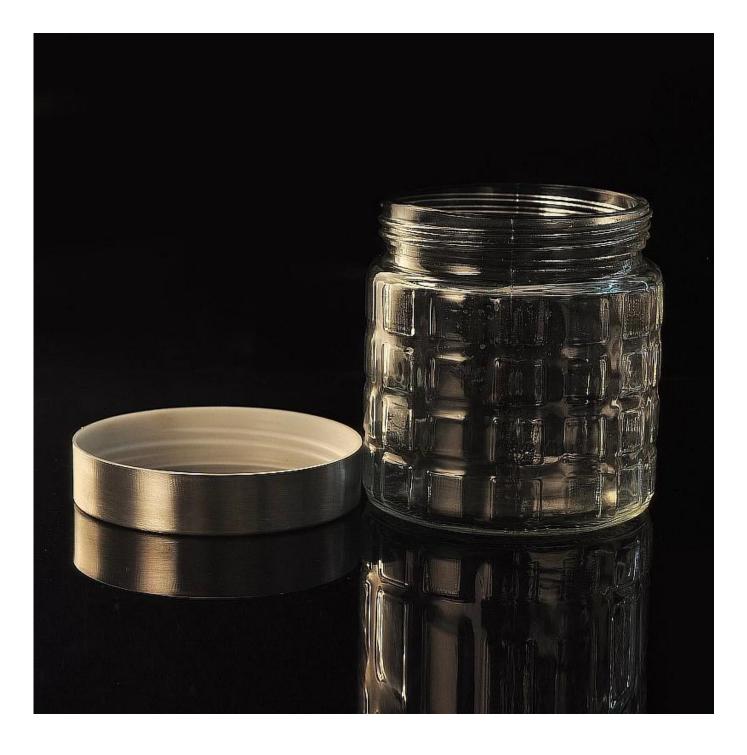

# wholesale food storage glass jar

| All and a second |                     |                                                                                                                                                                                                                                                             |
|------------------|---------------------|-------------------------------------------------------------------------------------------------------------------------------------------------------------------------------------------------------------------------------------------------------------|
| Product Details  |                     |                                                                                                                                                                                                                                                             |
|                  | Itme No             | SGWJ15091504                                                                                                                                                                                                                                                |
|                  | Size                | 105*114*117mm                                                                                                                                                                                                                                               |
|                  | Capacity            | 850ml                                                                                                                                                                                                                                                       |
|                  | Material            | Hight white glass                                                                                                                                                                                                                                           |
|                  | Lid                 | steel material, wood, glass, any customized is available                                                                                                                                                                                                    |
|                  | Sample              | 7days                                                                                                                                                                                                                                                       |
|                  | Terms of<br>payment | 30% deposit by T/T in advance and the balance after showing copy of L/C                                                                                                                                                                                     |
|                  | Certification       | Food Safe, Dish washer test, FDA, LFGB                                                                                                                                                                                                                      |
|                  | For your<br>choice  | <ol> <li>Any logo printing on glass body</li> <li>Any color painted, frosted, electroplating, logo laser<br/>for the finish</li> <li>Special packing like shrink wrap, color gift box, white<br/>box etc</li> <li>Any shape, size meet your need</li> </ol> |