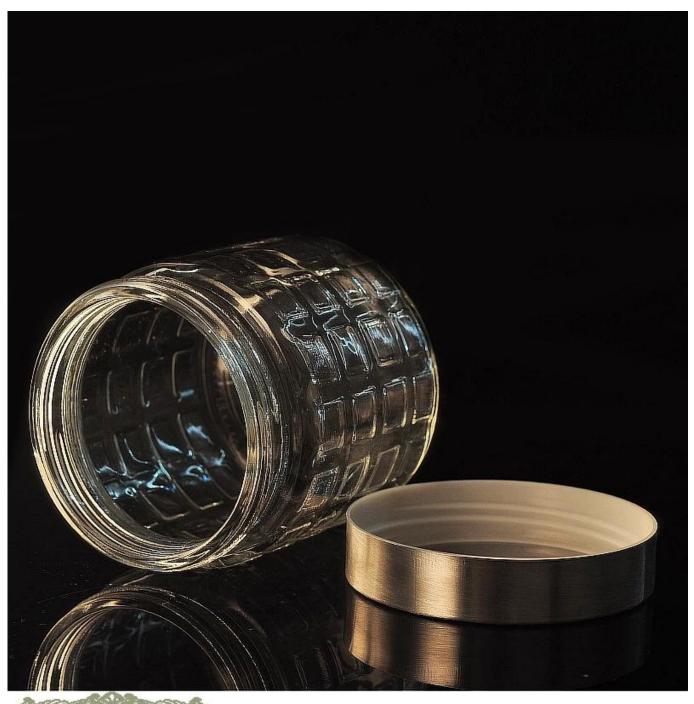

# wholesale food storage glass jar

| All and a second |                     |                                                                                                                                                                                                                                                             |
|------------------|---------------------|-------------------------------------------------------------------------------------------------------------------------------------------------------------------------------------------------------------------------------------------------------------|
| Product Details  |                     |                                                                                                                                                                                                                                                             |
|                  | Itme No             | SGWJ15091504                                                                                                                                                                                                                                                |
|                  | Size                | 105*114*117mm                                                                                                                                                                                                                                               |
|                  | Capacity            | 850ml                                                                                                                                                                                                                                                       |
|                  | Material            | Hight white glass                                                                                                                                                                                                                                           |
|                  | Lid                 | steel material, wood, glass, any customized is available                                                                                                                                                                                                    |
|                  | Sample              | 7days                                                                                                                                                                                                                                                       |
|                  | Terms of<br>payment | 30% deposit by T/T in advance and the balance after showing copy of L/C                                                                                                                                                                                     |
|                  | Certification       | Food Safe, Dish washer test, FDA, LFGB                                                                                                                                                                                                                      |
|                  | For your<br>choice  | <ol> <li>Any logo printing on glass body</li> <li>Any color painted, frosted, electroplating, logo laser<br/>for the finish</li> <li>Special packing like shrink wrap, color gift box, white<br/>box etc</li> <li>Any shape, size meet your need</li> </ol> |