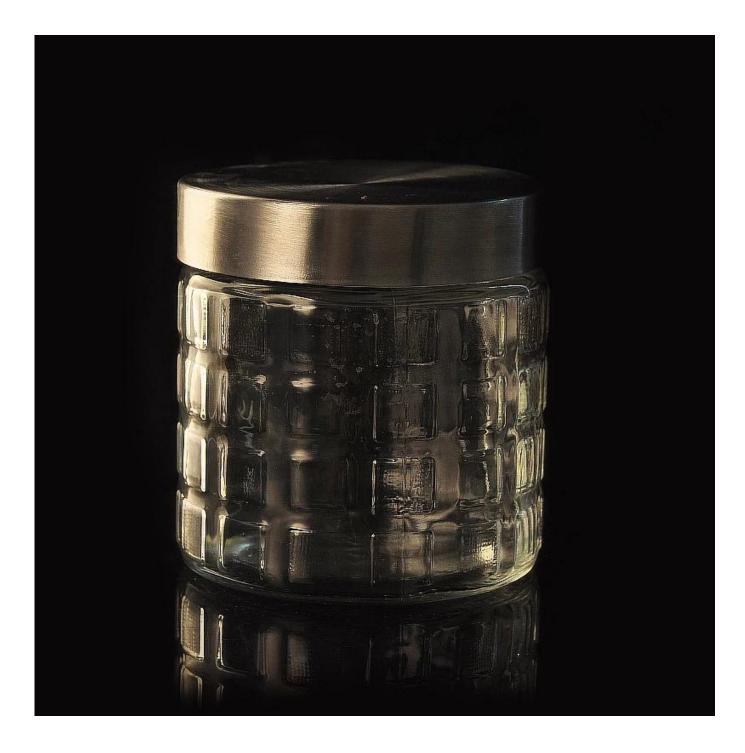

# wholesale food storage glass jar

| All and a second |                     |                                                                                                                                                                                                                                                             |
|------------------|---------------------|-------------------------------------------------------------------------------------------------------------------------------------------------------------------------------------------------------------------------------------------------------------|
| Product Details  |                     |                                                                                                                                                                                                                                                             |
|                  | Itme No             | SGWJ15091504                                                                                                                                                                                                                                                |
|                  | Size                | 105*114*117mm                                                                                                                                                                                                                                               |
|                  | Capacity            | 850ml                                                                                                                                                                                                                                                       |
|                  | Material            | Hight white glass                                                                                                                                                                                                                                           |
|                  | Lid                 | steel material, wood, glass, any customized is available                                                                                                                                                                                                    |
|                  | Sample              | 7days                                                                                                                                                                                                                                                       |
|                  | Terms of<br>payment | 30% deposit by T/T in advance and the balance after showing copy of L/C                                                                                                                                                                                     |
|                  | Certification       | Food Safe, Dish washer test, FDA, LFGB                                                                                                                                                                                                                      |
|                  | For your<br>choice  | <ol> <li>Any logo printing on glass body</li> <li>Any color painted, frosted, electroplating, logo laser<br/>for the finish</li> <li>Special packing like shrink wrap, color gift box, white<br/>box etc</li> <li>Any shape, size meet your need</li> </ol> |