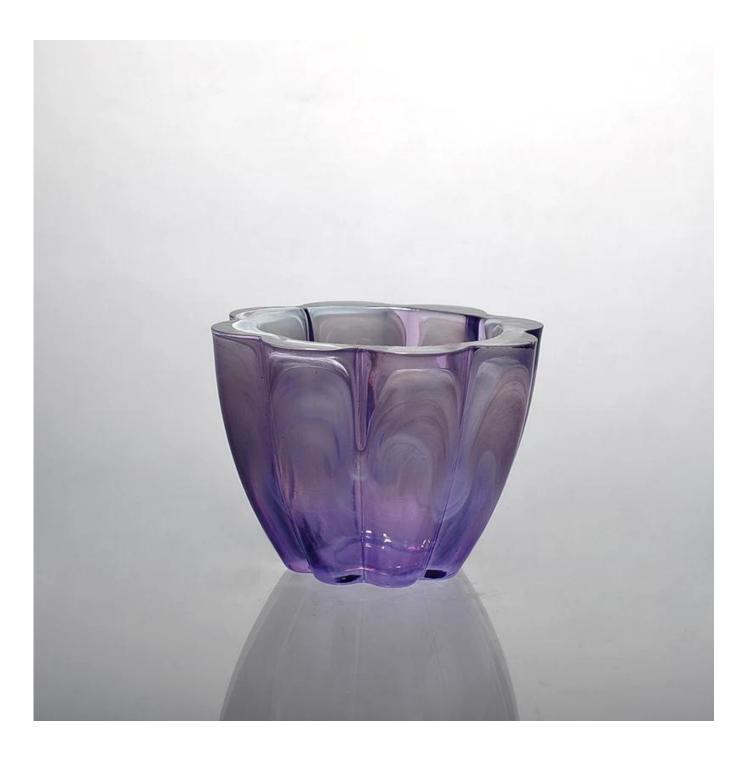

## wholesale fancy home decorative glass candle holder

| Product Details |                     |                                                                                                                                                                                                                                                                                                                     |
|-----------------|---------------------|---------------------------------------------------------------------------------------------------------------------------------------------------------------------------------------------------------------------------------------------------------------------------------------------------------------------|
|                 | Item No             | SGLYP15010501                                                                                                                                                                                                                                                                                                       |
|                 | Size                | T:120mm;B:63mm;H:90mm;W:571g                                                                                                                                                                                                                                                                                        |
|                 | Capacity            | 386ml                                                                                                                                                                                                                                                                                                               |
|                 | Material            | Hight white glass                                                                                                                                                                                                                                                                                                   |
|                 | Craft               | Machine made                                                                                                                                                                                                                                                                                                        |
|                 | Sample              | <ol> <li>1.5-7days if at exist shape or size of<br/>products;</li> <li>2.15days if need new shape or size of<br/>products</li> </ol>                                                                                                                                                                                |
|                 | Terms of<br>payment | 30% deposit by T/T in advance and the balance against copy of B/L                                                                                                                                                                                                                                                   |
|                 | Certification       | ASTM;ISO9001                                                                                                                                                                                                                                                                                                        |
|                 | For your<br>choice  | <ol> <li>Any logo printing available</li> <li>Any color painted, frosted,<br/>electroplating, logo laser for the finish<br/>are available</li> <li>Special packing like shrink wrap, color<br/>gift box, white box or normal safety<br/>packing are available</li> <li>Any shape, size meeting your need</li> </ol> |