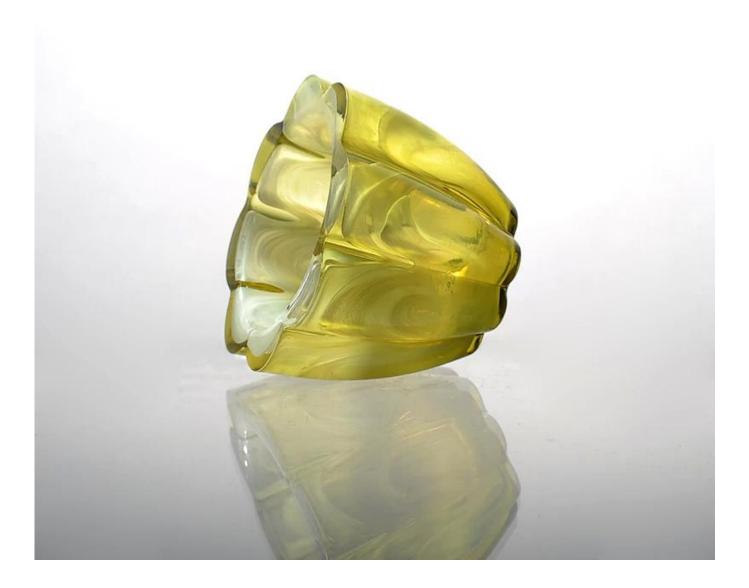

## wholesale fancy home decorative glass candle holder

| Product Details |                     |                                                                                                                                                                                                                                                                                                                     |
|-----------------|---------------------|---------------------------------------------------------------------------------------------------------------------------------------------------------------------------------------------------------------------------------------------------------------------------------------------------------------------|
|                 | Item No             | SGLYP15010501                                                                                                                                                                                                                                                                                                       |
|                 | Size                | T:120mm;B:63mm;H:90mm;W:571g                                                                                                                                                                                                                                                                                        |
|                 | Capacity            | 386ml                                                                                                                                                                                                                                                                                                               |
|                 | Material            | Hight white glass                                                                                                                                                                                                                                                                                                   |
|                 | Craft               | Machine made                                                                                                                                                                                                                                                                                                        |
|                 | Sample              | <ol> <li>1.5-7days if at exist shape or size of<br/>products;</li> <li>2.15days if need new shape or size of<br/>products</li> </ol>                                                                                                                                                                                |
|                 | Terms of<br>payment | 30% deposit by T/T in advance and the balance against copy of B/L                                                                                                                                                                                                                                                   |
|                 | Certification       | ASTM;ISO9001                                                                                                                                                                                                                                                                                                        |
|                 | For your<br>choice  | <ol> <li>Any logo printing available</li> <li>Any color painted, frosted,<br/>electroplating, logo laser for the finish<br/>are available</li> <li>Special packing like shrink wrap, color<br/>gift box, white box or normal safety<br/>packing are available</li> <li>Any shape, size meeting your need</li> </ol> |