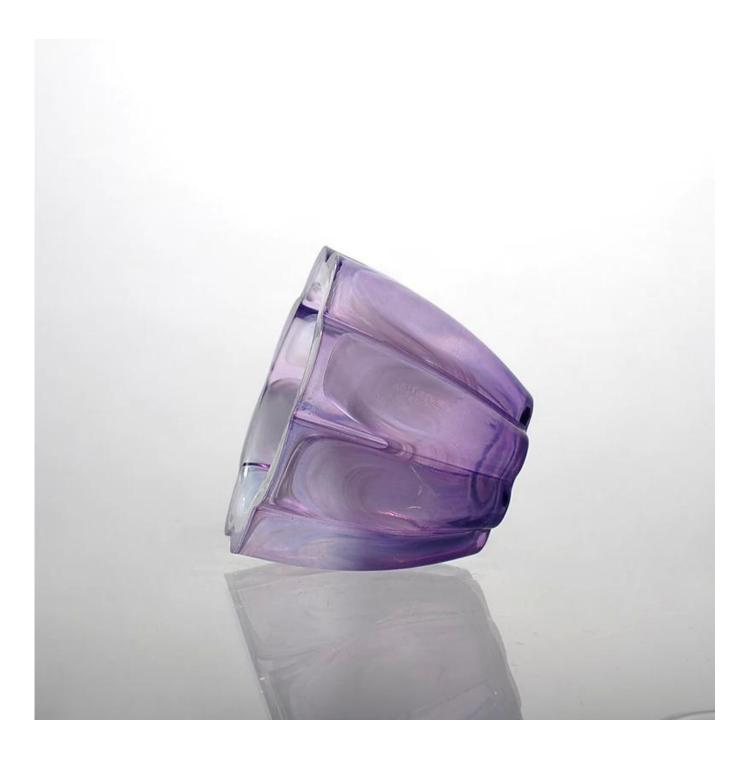

## wholesale fancy home decorative glass candle holder

| Product Details |                     |                                                                                                                                                                                                                                                                                                                     |
|-----------------|---------------------|---------------------------------------------------------------------------------------------------------------------------------------------------------------------------------------------------------------------------------------------------------------------------------------------------------------------|
|                 | Item No             | SGLYP15010501                                                                                                                                                                                                                                                                                                       |
|                 | Size                | T:120mm;B:63mm;H:90mm;W:571g                                                                                                                                                                                                                                                                                        |
|                 | Capacity            | 386ml                                                                                                                                                                                                                                                                                                               |
|                 | Material            | Hight white glass                                                                                                                                                                                                                                                                                                   |
|                 | Craft               | Machine made                                                                                                                                                                                                                                                                                                        |
|                 | Sample              | <ol> <li>1.5-7days if at exist shape or size of<br/>products;</li> <li>2.15days if need new shape or size of<br/>products</li> </ol>                                                                                                                                                                                |
|                 | Terms of<br>payment | 30% deposit by T/T in advance and the balance against copy of B/L                                                                                                                                                                                                                                                   |
|                 | Certification       | ASTM;ISO9001                                                                                                                                                                                                                                                                                                        |
|                 | For your<br>choice  | <ol> <li>Any logo printing available</li> <li>Any color painted, frosted,<br/>electroplating, logo laser for the finish<br/>are available</li> <li>Special packing like shrink wrap, color<br/>gift box, white box or normal safety<br/>packing are available</li> <li>Any shape, size meeting your need</li> </ol> |