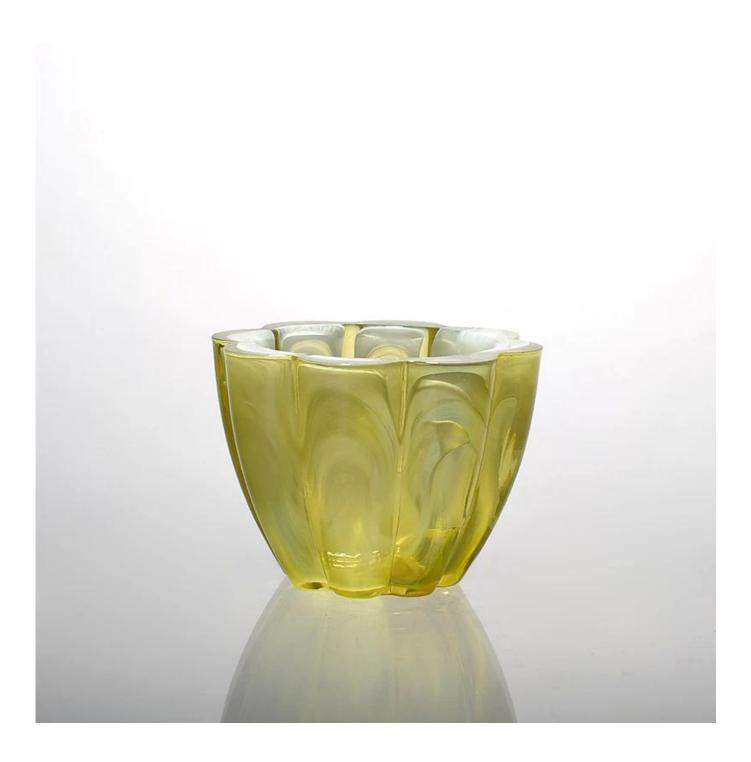

## wholesale fancy home decorative glass candle holder

| Product Details |                     |                                                                                                                                                                                                                                                                                                                     |
|-----------------|---------------------|---------------------------------------------------------------------------------------------------------------------------------------------------------------------------------------------------------------------------------------------------------------------------------------------------------------------|
|                 | Item No             | SGLYP15010501                                                                                                                                                                                                                                                                                                       |
|                 | Size                | T:120mm;B:63mm;H:90mm;W:571g                                                                                                                                                                                                                                                                                        |
|                 | Capacity            | 386ml                                                                                                                                                                                                                                                                                                               |
|                 | Material            | Hight white glass                                                                                                                                                                                                                                                                                                   |
|                 | Craft               | Machine made                                                                                                                                                                                                                                                                                                        |
|                 | Sample              | <ol> <li>1.5-7days if at exist shape or size of<br/>products;</li> <li>2.15days if need new shape or size of<br/>products</li> </ol>                                                                                                                                                                                |
|                 | Terms of<br>payment | 30% deposit by T/T in advance and the balance against copy of B/L                                                                                                                                                                                                                                                   |
|                 | Certification       | ASTM;ISO9001                                                                                                                                                                                                                                                                                                        |
|                 | For your<br>choice  | <ol> <li>Any logo printing available</li> <li>Any color painted, frosted,<br/>electroplating, logo laser for the finish<br/>are available</li> <li>Special packing like shrink wrap, color<br/>gift box, white box or normal safety<br/>packing are available</li> <li>Any shape, size meeting your need</li> </ol> |