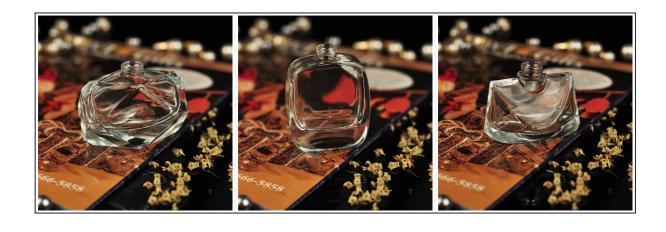

## wholesale empty glass perfume bottle for sale from China

| Item name       | wholesale empty glass perfume<br>bottle for sale from China                                                                                        |
|-----------------|----------------------------------------------------------------------------------------------------------------------------------------------------|
| Item No.        | SGJX15110308                                                                                                                                       |
| Size            | T:10mm*B:58*4.5mm*H:53mm                                                                                                                           |
| Capacity/Weight | 104g/38ml                                                                                                                                          |
| Sample time     | 1.5 days if at exist shape and size of products 2.15 days if need new shape and size of products                                                   |
| Packing         | Normal safety packing<br>24pcs/36pcs/48pcs etc. per<br>export carton with egg divider                                                              |
| MOQ             | 100000pcs                                                                                                                                          |
| Delivery time   | Within 35 days after order confirmed                                                                                                               |
| Payment terms   | 30% deposit by T/T in advance,<br>the balance after showing the<br>copy of B/L                                                                     |
| Product feature | 1.High quality and competitve prices 2.Meet FDA, SGS,LFGB etc. test 3.Eco-friendly 4.Widely apply to Wedding, party, home, bar etc. 5.Machine made |