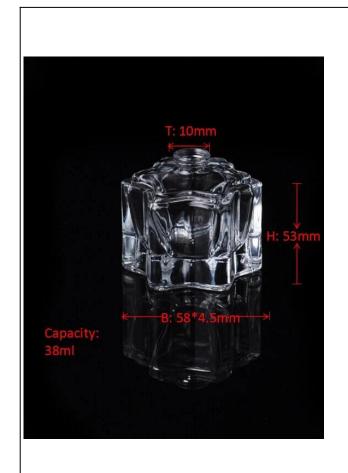

## wholesale empty glass perfume bottle for sale from China

| Item name       | wholesale empty glass perfume<br>bottle for sale from China                                                                                        |
|-----------------|----------------------------------------------------------------------------------------------------------------------------------------------------|
| Item No.        | SGJX15110308                                                                                                                                       |
| Size            | T:10mm*B:58*4.5mm*H:53mm                                                                                                                           |
| Capacity/Weight | 104g/38ml                                                                                                                                          |
| Sample time     | 1.5 days if at exist shape and size of products 2.15 days if need new shape and size of products                                                   |
| Packing         | Normal safety packing<br>24pcs/36pcs/48pcs etc. per<br>export carton with egg divider                                                              |
| MOQ             | 100000pcs                                                                                                                                          |
| Delivery time   | Within 35 days after order confirmed                                                                                                               |
| Payment terms   | 30% deposit by T/T in advance,<br>the balance after showing the<br>copy of B/L                                                                     |
| Product feature | 1.High quality and competitve prices 2.Meet FDA, SGS,LFGB etc. test 3.Eco-friendly 4.Widely apply to Wedding, party, home, bar etc. 5.Machine made |