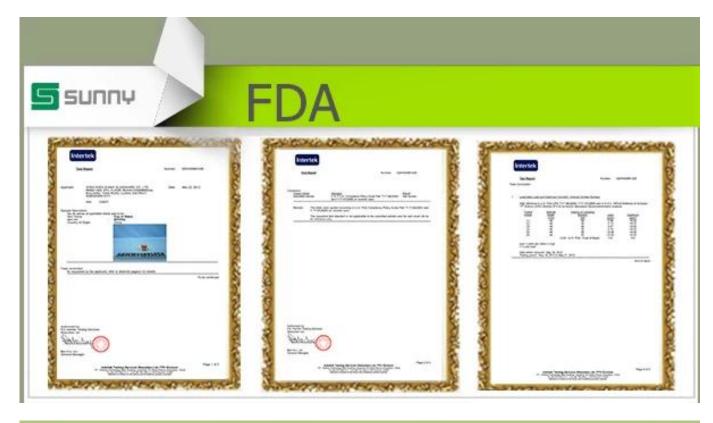

## wholesale empty glass perfume bottle for sale from China

| Item name       | wholesale empty glass perfume<br>bottle for sale from China                                                                                        |
|-----------------|----------------------------------------------------------------------------------------------------------------------------------------------------|
| Item No.        | SGJX15110308                                                                                                                                       |
| Size            | T:10mm*B:58*4.5mm*H:53mm                                                                                                                           |
| Capacity/Weight | 104g/38ml                                                                                                                                          |
| Sample time     | 1.5 days if at exist shape and size of products 2.15 days if need new shape and size of products                                                   |
| Packing         | Normal safety packing<br>24pcs/36pcs/48pcs etc. per<br>export carton with egg divider                                                              |
| MOQ             | 100000pcs                                                                                                                                          |
| Delivery time   | Within 35 days after order confirmed                                                                                                               |
| Payment terms   | 30% deposit by T/T in advance,<br>the balance after showing the<br>copy of B/L                                                                     |
| Product feature | 1.High quality and competitve prices 2.Meet FDA, SGS,LFGB etc. test 3.Eco-friendly 4.Widely apply to Wedding, party, home, bar etc. 5.Machine made |