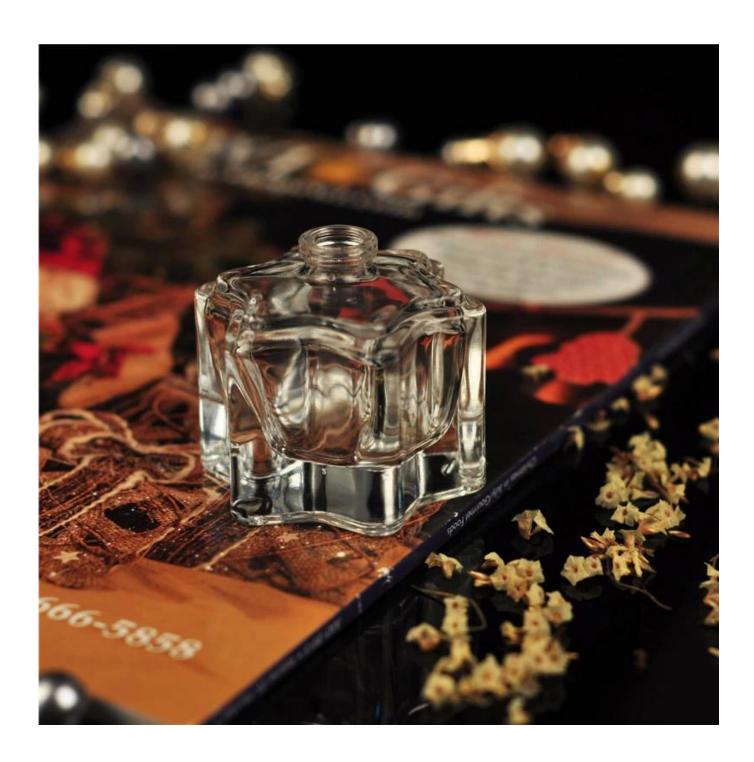

cs/36pcs/48pcs etc. per<br>export carton with egg divider                                                              |
| MOQ             | 100000pcs                                                                                                                                          |
| Delivery time   | Within 35 days after order confirmed                                                                                                               |
| Payment terms   | 30% deposit by T/T in advance,<br>the balance after showing the<br>copy of B/L                                                                     |
| Product feature | 1.High quality and competitve prices 2.Meet FDA, SGS,LFGB etc. test 3.Eco-friendly 4.Widely apply to Wedding, party, home, bar etc. 5.Machine made |































## Factory Show



## Spray colour









For more information, please visit our website:  $\underline{www.okcandle.com}$