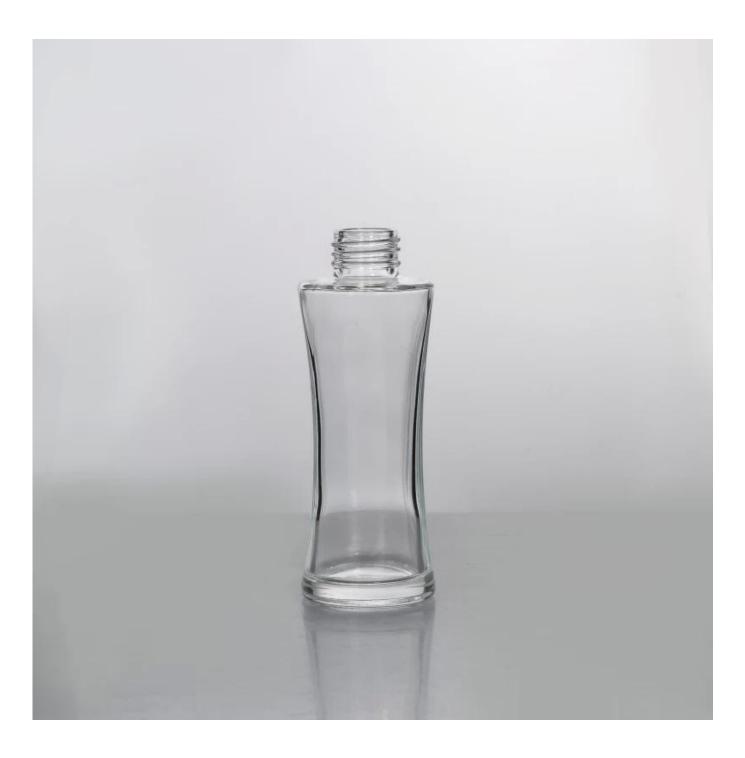

## wholesale decorative luxury reed aroma diffuser bottles for fragrance

| ltem name       | wholesale decorative luxury reed aroma diffuser bottles for fragrance                                                                                                                            |
|-----------------|--------------------------------------------------------------------------------------------------------------------------------------------------------------------------------------------------|
| Item No.        | SGJR15060808                                                                                                                                                                                     |
| Size            | Top dia:21mm<br>Bottom dia: 45mm<br>Height: 137mm<br>Weight: 145g<br>Capacity: 125ml                                                                                                             |
| Capacity/Weight | glass diffusers                                                                                                                                                                                  |
| Sample time     | <ul><li>1.5 days if at exist shape and size of products</li><li>2.15 days if need new shape and size of products</li></ul>                                                                       |
| Packing         | Normal safety packing 24pcs/36pcs/48pcs etc. per export carton with egg divider                                                                                                                  |
| MOQ             | 10000pcs                                                                                                                                                                                         |
| Delivery time   | Within 35 days after order confirmed                                                                                                                                                             |
| Payment terms   | 30% deposit by T/T in advance, the balance after showing the copy of $B/L$                                                                                                                       |
| Product feature | <ol> <li>High quality and competitve prices</li> <li>Meet SGS,LFGB etc. test</li> <li>Eco-friendly</li> <li>Widely apply to fragrance bar etc.</li> <li>Machine made diffuser bottles</li> </ol> |