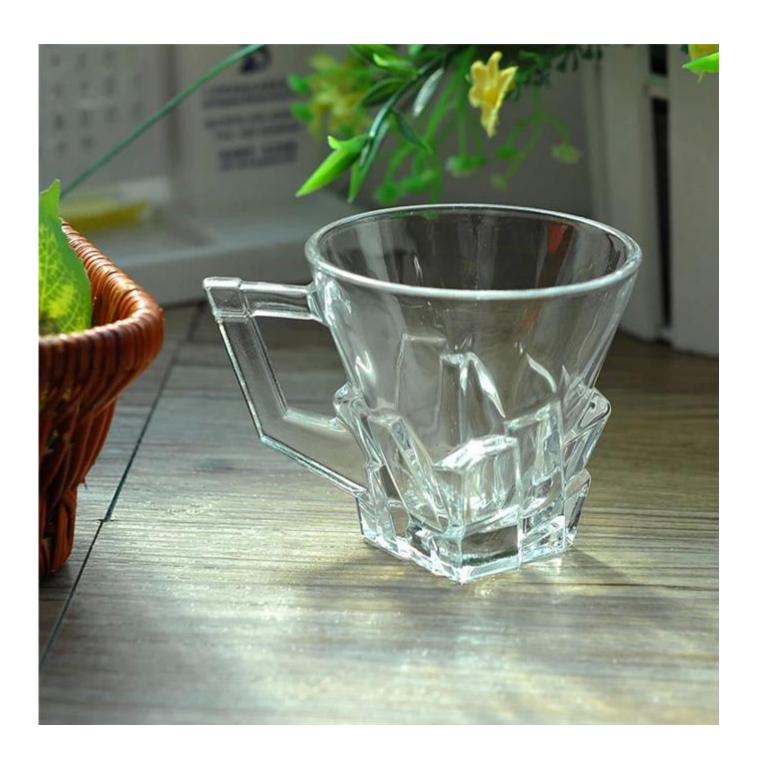

## wholesale clear glass tumbler/drinking glass cup with handle

|  | Item Name          | wholesale clear glass tumbler/drinking glass cup<br>with handle                                                                                         |
|--|--------------------|---------------------------------------------------------------------------------------------------------------------------------------------------------|
|  | Item number.       | SGJB15060202                                                                                                                                            |
|  | Size               | T: 83mm * B: 42mm H: 78mm                                                                                                                               |
|  | Weight             | 230g                                                                                                                                                    |
|  | Sample time        | 1.5 days to exist in the shape and size of the products 2:15 days if you need new shape and size of products                                            |
|  | Packing            | Security packaging normal 24pcs / 36pcs / 48pcs<br>per carton etc. export with egg divider                                                              |
|  | MOQ                | 10,000pcs                                                                                                                                               |
|  | Delivery time      | Within 35 days after order confirmed                                                                                                                    |
|  | Payment<br>terms   | 30% deposit by T / T in advance, the balance after showing the copy of B / L $$                                                                         |
|  | Product<br>Feature | 1.High quality and competitive prices 2.Meet FDA, SGS, LFGB test etc. 3.Eco-friendly 4.Widely applies to wedding, party, house, bar etc. 5.Machine made |