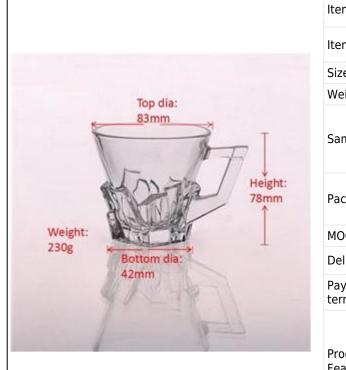

## wholesale clear glass tumbler/drinking glass cup with handle

|  | Item Name          | wholesale clear glass tumbler/drinking glass cup<br>with handle                                                                                         |
|--|--------------------|---------------------------------------------------------------------------------------------------------------------------------------------------------|
|  | Item number.       | SGJB15060202                                                                                                                                            |
|  | Size               | T: 83mm * B: 42mm H: 78mm                                                                                                                               |
|  | Weight             | 230g                                                                                                                                                    |
|  | Sample time        | 1.5 days to exist in the shape and size of the products 2:15 days if you need new shape and size of products                                            |
|  | Packing            | Security packaging normal 24pcs / 36pcs / 48pcs<br>per carton etc. export with egg divider                                                              |
|  | MOQ                | 10,000pcs                                                                                                                                               |
|  | Delivery time      | Within 35 days after order confirmed                                                                                                                    |
|  | Payment<br>terms   | 30% deposit by T / T in advance, the balance after showing the copy of B / L $$                                                                         |
|  | Product<br>Feature | 1.High quality and competitive prices 2.Meet FDA, SGS, LFGB test etc. 3.Eco-friendly 4.Widely applies to wedding, party, house, bar etc. 5.Machine made |