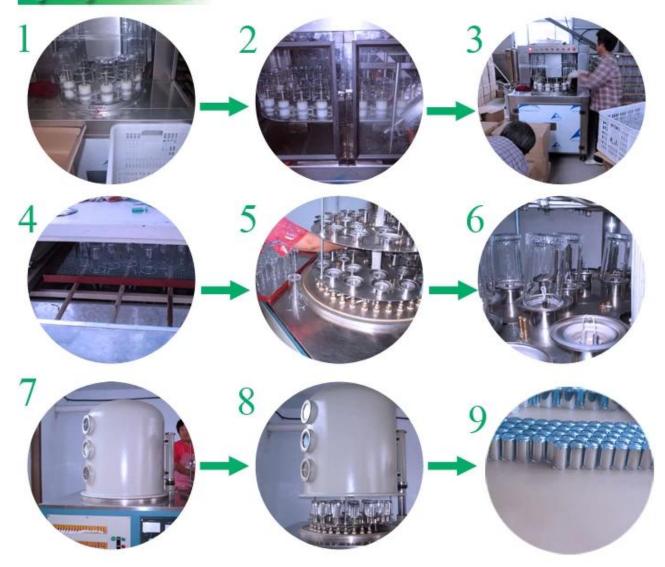

| 10,000pcs                                                                                                                                               |
|  | Delivery time      | Within 35 days after order confirmed                                                                                                                    |
|  | Payment<br>terms   | 30% deposit by T / T in advance, the balance after showing the copy of B / L $$                                                                         |
|  | Product<br>Feature | 1.High quality and competitive prices 2.Meet FDA, SGS, LFGB test etc. 3.Eco-friendly 4.Widely applies to wedding, party, house, bar etc. 5.Machine made |











## Similar Products Link





















## Factory Show



## Spray colour









For more informations, please visit our website: www.okcandle.com