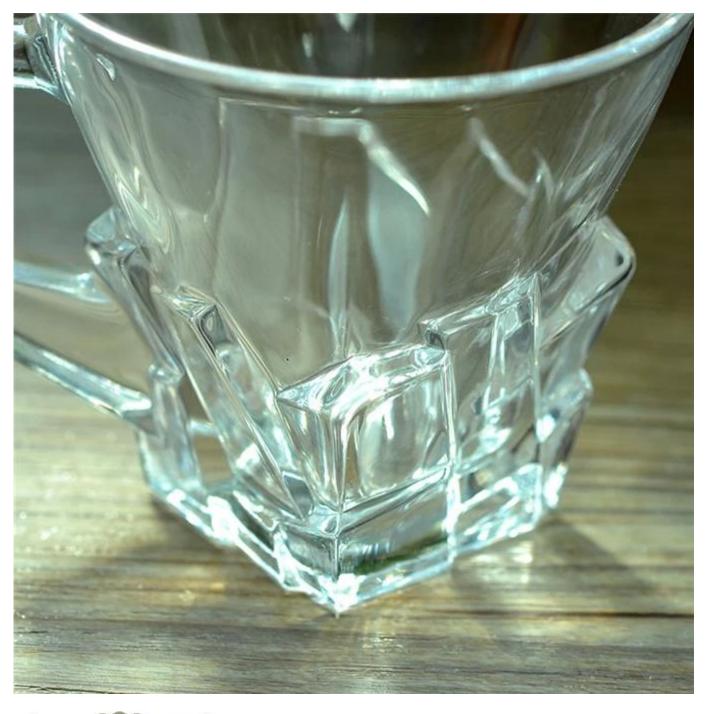

## wholesale clear glass tumbler/drinking glass cup with handle

|  | Item Name          | wholesale clear glass tumbler/drinking glass cup<br>with handle                                                                                         |
|--|--------------------|---------------------------------------------------------------------------------------------------------------------------------------------------------|
|  | Item number.       | SGJB15060202                                                                                                                                            |
|  | Size               | T: 83mm * B: 42mm H: 78mm                                                                                                                               |
|  | Weight             | 230g                                                                                                                                                    |
|  | Sample time        | 1.5 days to exist in the shape and size of the products 2:15 days if you need new shape and size of products                                            |
|  | Packing            | Security packaging normal 24pcs / 36pcs / 48pcs<br>per carton etc. export with egg divider                                                              |
|  | MOQ                | 10,000pcs                                                                                                                                               |
|  | Delivery time      | Within 35 days after order confirmed                                                                                                                    |
|  | Payment<br>terms   | 30% deposit by T / T in advance, the balance after showing the copy of B / L $$                                                                         |
|  | Product<br>Feature | 1.High quality and competitive prices 2.Meet FDA, SGS, LFGB test etc. 3.Eco-friendly 4.Widely applies to wedding, party, house, bar etc. 5.Machine made |