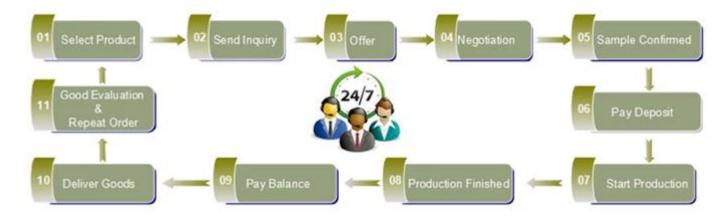

| 10,000pcs                                                                                                                                               |
|  | Delivery time      | Within 35 days after order confirmed                                                                                                                    |
|  | Payment<br>terms   | 30% deposit by T / T in advance, the balance after showing the copy of B / L $$                                                                         |
|  | Product<br>Feature | 1.High quality and competitive prices 2.Meet FDA, SGS, LFGB test etc. 3.Eco-friendly 4.Widely applies to wedding, party, house, bar etc. 5.Machine made |











## Similar Products Link





















## Factory Show



## Spray colour









For more informations, please visit our website: www.okcandle.com