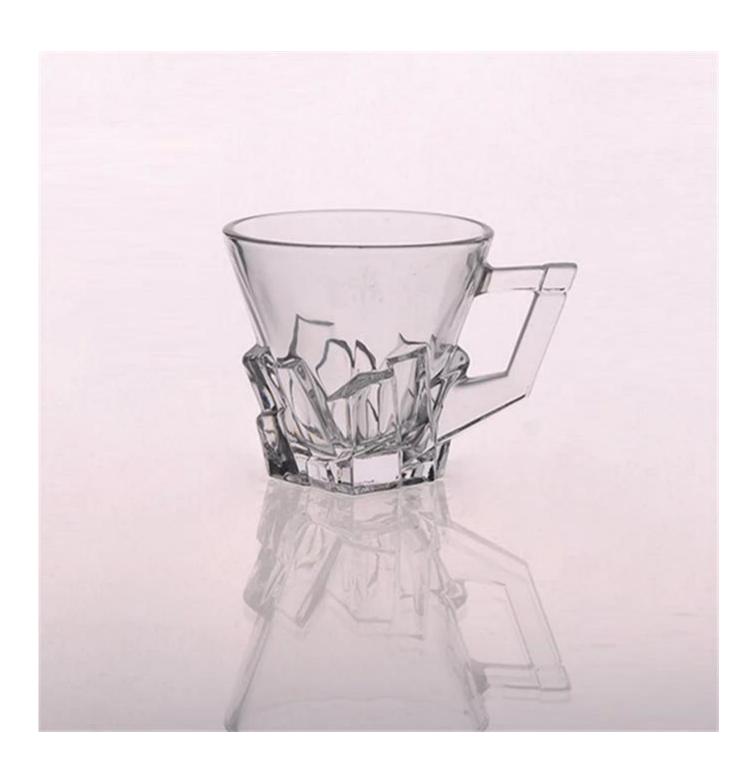

## wholesale clear glass tumbler/drinking glass cup with handle

|  | Item Name          | wholesale clear glass tumbler/drinking glass cup<br>with handle                                                                                         |
|--|--------------------|---------------------------------------------------------------------------------------------------------------------------------------------------------|
|  | Item number.       | SGJB15060202                                                                                                                                            |
|  | Size               | T: 83mm * B: 42mm H: 78mm                                                                                                                               |
|  | Weight             | 230g                                                                                                                                                    |
|  | Sample time        | 1.5 days to exist in the shape and size of the products 2:15 days if you need new shape and size of products                                            |
|  | Packing            | Security packaging normal 24pcs / 36pcs / 48pcs<br>per carton etc. export with egg divider                                                              |
|  | MOQ                | 10,000pcs                                                                                                                                               |
|  | Delivery time      | Within 35 days after order confirmed                                                                                                                    |
|  | Payment<br>terms   | 30% deposit by T / T in advance, the balance after showing the copy of B / L $$                                                                         |
|  | Product<br>Feature | 1.High quality and competitive prices 2.Meet FDA, SGS, LFGB test etc. 3.Eco-friendly 4.Widely applies to wedding, party, house, bar etc. 5.Machine made |