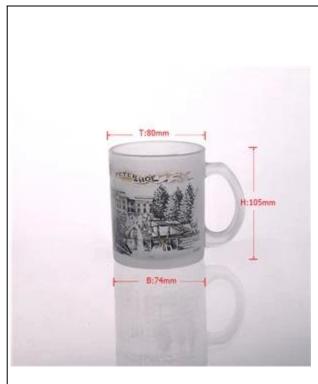

## wholesale clear glass drinking mug

Product Details

|  | Item Name          | wholesale clear glass drinking mug                                                                                                                                                                        |
|--|--------------------|-----------------------------------------------------------------------------------------------------------------------------------------------------------------------------------------------------------|
|  | Item number.       | SGJD150416015                                                                                                                                                                                             |
|  | Size               | T: 80mm * B: 74mm H: 87mm                                                                                                                                                                                 |
|  | Weight             | 362g                                                                                                                                                                                                      |
|  | Sample time        | 1.5 days to exist in the shape and size of the products 2:15 days if you need new shape and size of products                                                                                              |
|  | Packing            | Security packaging normal 24pcs / 36pcs / 48pcs<br>per carton etc. export with egg divider                                                                                                                |
|  | MOQ                | 10,000pcs                                                                                                                                                                                                 |
|  | Delivery time      | Within 35 days after order confirmed                                                                                                                                                                      |
|  | Payment<br>terms   | 30% deposit by T / T in advance, the balance after showing the copy of B / L $$                                                                                                                           |
|  | Product<br>Feature | <ul><li>1.High quality and competitive prices</li><li>2.Meet FDA, SGS, LFGB test etc.</li><li>3.Eco-friendly</li><li>4.Widely applies to wedding, party, house, bar etc.</li><li>5.Machine made</li></ul> |