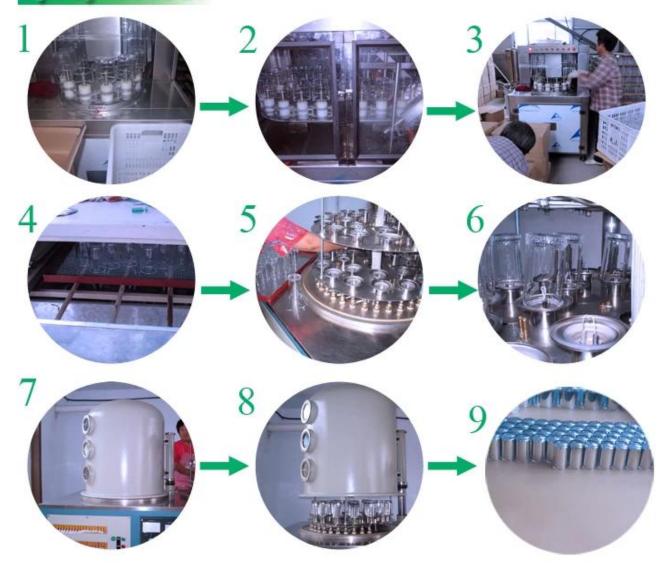

|
|  | Delivery time      | Within 35 days after order confirmed                                                                                                                                                                      |
|  | Payment<br>terms   | 30% deposit by T / T in advance, the balance after showing the copy of B / L $$                                                                                                                           |
|  | Product<br>Feature | <ul><li>1.High quality and competitive prices</li><li>2.Meet FDA, SGS, LFGB test etc.</li><li>3.Eco-friendly</li><li>4.Widely applies to wedding, party, house, bar etc.</li><li>5.Machine made</li></ul> |































## Factory Show



## Spray colour









For more informations, please visit our website: www.okcandle.com