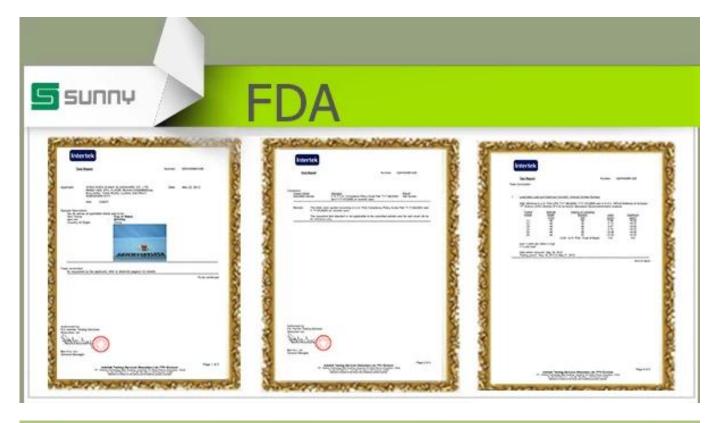

## wholesale clear glass drinking mug

Product Details

|  | Item Name          | wholesale clear glass drinking mug                                                                                                                                                                        |
|--|--------------------|-----------------------------------------------------------------------------------------------------------------------------------------------------------------------------------------------------------|
|  | Item number.       | SGJD150416015                                                                                                                                                                                             |
|  | Size               | T: 80mm * B: 74mm H: 87mm                                                                                                                                                                                 |
|  | Weight             | 362g                                                                                                                                                                                                      |
|  | Sample time        | 1.5 days to exist in the shape and size of the products 2:15 days if you need new shape and size of products                                                                                              |
|  | Packing            | Security packaging normal 24pcs / 36pcs / 48pcs<br>per carton etc. export with egg divider                                                                                                                |
|  | MOQ                | 10,000pcs                                                                                                                                                                                                 |
|  | Delivery time      | Within 35 days after order confirmed                                                                                                                                                                      |
|  | Payment<br>terms   | 30% deposit by T / T in advance, the balance after showing the copy of B / L $$                                                                                                                           |
|  | Product<br>Feature | <ul><li>1.High quality and competitive prices</li><li>2.Meet FDA, SGS, LFGB test etc.</li><li>3.Eco-friendly</li><li>4.Widely applies to wedding, party, house, bar etc.</li><li>5.Machine made</li></ul> |