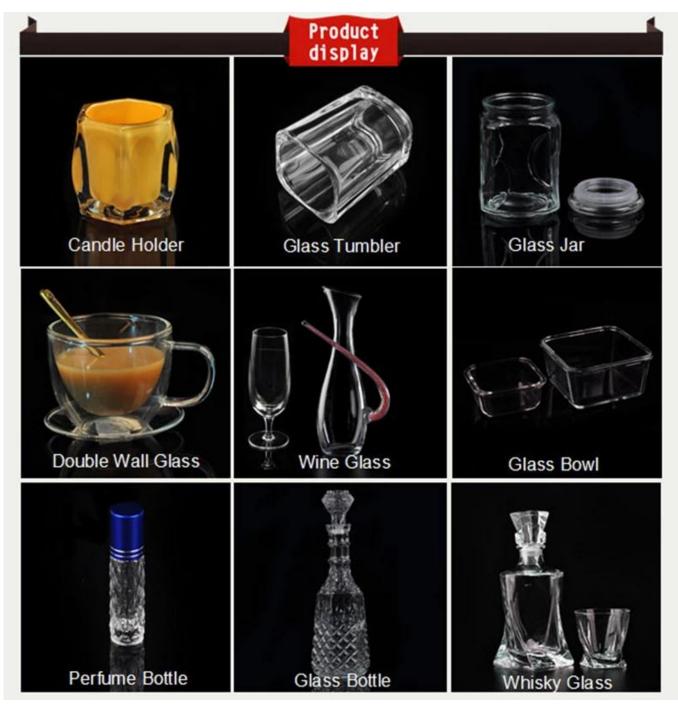

## wholesale clear glass drinking mug



Product Details



|  | Item Name          | wholesale clear glass drinking mug                                                                                                                                                                        |
|--|--------------------|-----------------------------------------------------------------------------------------------------------------------------------------------------------------------------------------------------------|
|  | Item number.       | SGJD150416015                                                                                                                                                                                             |
|  | Size               | T: 80mm * B: 74mm H: 87mm