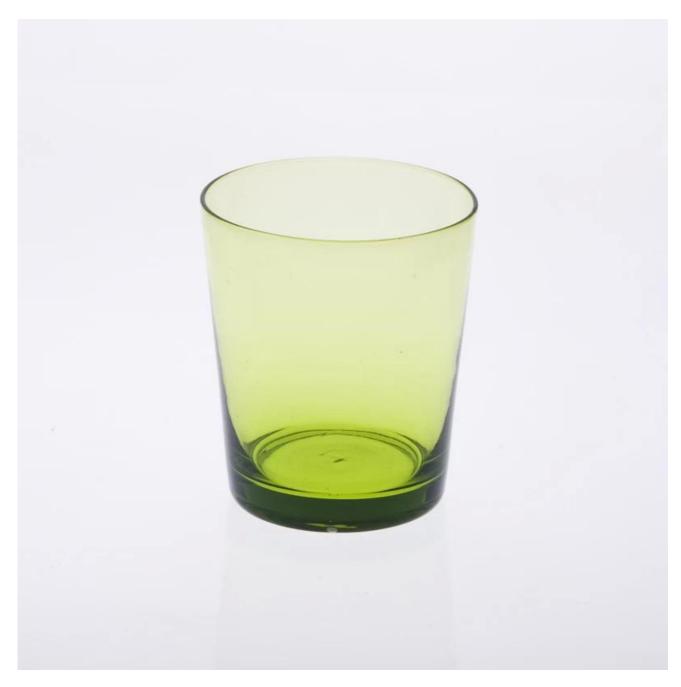

|
| Product Features | <ol> <li>Handmade glass candle holder with high quality</li> <li>Suitable for used in church, home,, etc.</li> <li>It is eco-friendly.</li> <li>meet CE &amp; FDA test</li> </ol>                                                                                                                                                                                     |
| For your choices | <ol> <li>Different designs and sizes for choice.</li> <li>Any color painted, frost, electroplate, pattern laser carver processing;</li> <li>Special package like shrink wrap, color gift box, white gift box etc.</li> <li>We have exclusive workers for quality control.</li> <li>We have professional workshop and warehouse to ensure the delivery time</li> </ol> |

## **Product Photo:**



## **Related Products:**



## **Company Show:**



**Factory Show:** 



For more **glass candle holder** or any glassware please visit our website: http://www.okcandle.com/ Or here may help you know more about us: **FAQ**