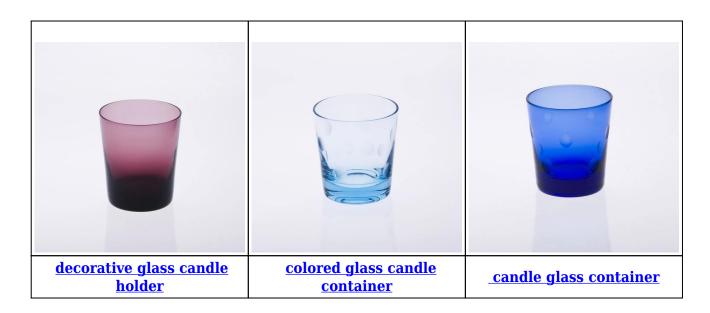

ures | <ol> <li>Handmade glass candle holder with high quality</li> <li>Suitable for used in church, home,, etc.</li> <li>It is eco-friendly.</li> <li>meet CE &amp; FDA test</li> </ol>                                                                                                                                                                                     |
| For your choices | <ol> <li>Different designs and sizes for choice.</li> <li>Any color painted, frost, electroplate, pattern laser carver processing;</li> <li>Special package like shrink wrap, color gift box, white gift box etc.</li> <li>We have exclusive workers for quality control.</li> <li>We have professional workshop and warehouse to ensure the delivery time</li> </ol> |

## **Product Photo:**



## **Related Products:**



## **Company Show:**



**Factory Show:** 



For more **glass candle holder** or any glassware please visit our website: http://www.okcandle.com/ Or here may help you know more about us: **FAQ**