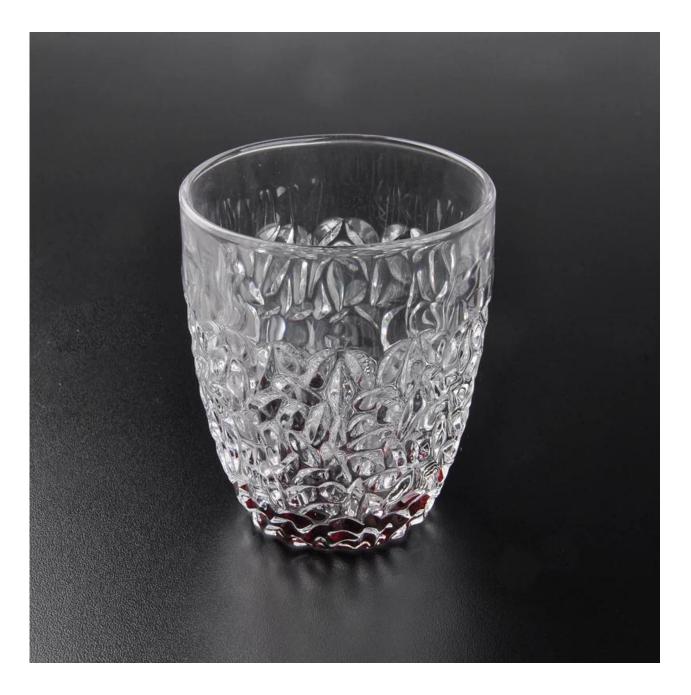

|
| For your choices | <ol> <li>Any logo printing on the glass body.</li> <li>Any color painted ,frost, electro plate, pattern laser carver for the finish.</li> <li>Special package like shrink wrap, color gift box, white gift box etc:</li> <li>Open new mould for the glass, wood, plastic or metal as you like</li> <li>Different size and shapes meet your needs.</li> </ol> |

## **Product features:**

- 1. The logo and color is baked in 580 celsuis high temperature, pure&poisonless.
- 2. The mouth of cup is carefully polishes to ensure comfortable for using.
- 3. Carving, gold-rim, decal or embosses craft, handmade, exquisite& elegant.
- 4.Our product could pass the SGS,FDA,BV and LFGB test

## **Product Show:**



Related product



## Company Show:



Factory show:



<u>FAQ</u>