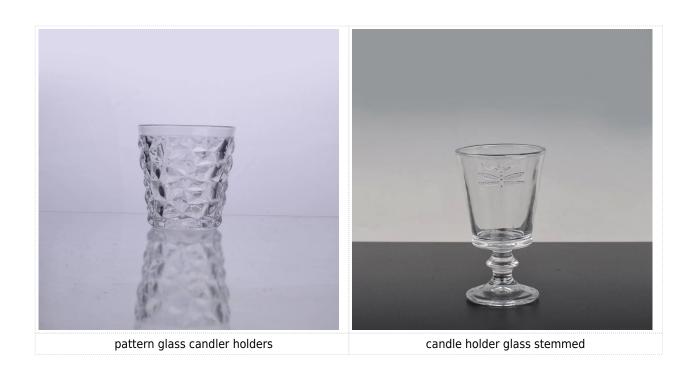

|
| For your choices | <ol> <li>Any logo printing on the glass body.</li> <li>Any color painted ,frost, electro plate, pattern laser carver for the finish.</li> <li>Special package like shrink wrap, color gift box, white gift box etc:</li> <li>Open new mould for the glass, wood, plastic or metal as you like</li> <li>Different size and shapes meet your needs.</li> </ol> |

## **Product features:**

- 1. The logo and color is baked in 580 celsuis high temperature, pure&poisonless.
- 2. The mouth of cup is carefully polishes to ensure comfortable for using.
- 3. Carving, gold-rim, decal or embosses craft, handmade, exquisite& elegant.
- 4.Our product could pass the SGS,FDA,BV and LFGB test

## **Product Show:**



Related product



## Company Show:



Factory show:



<u>FAQ</u>