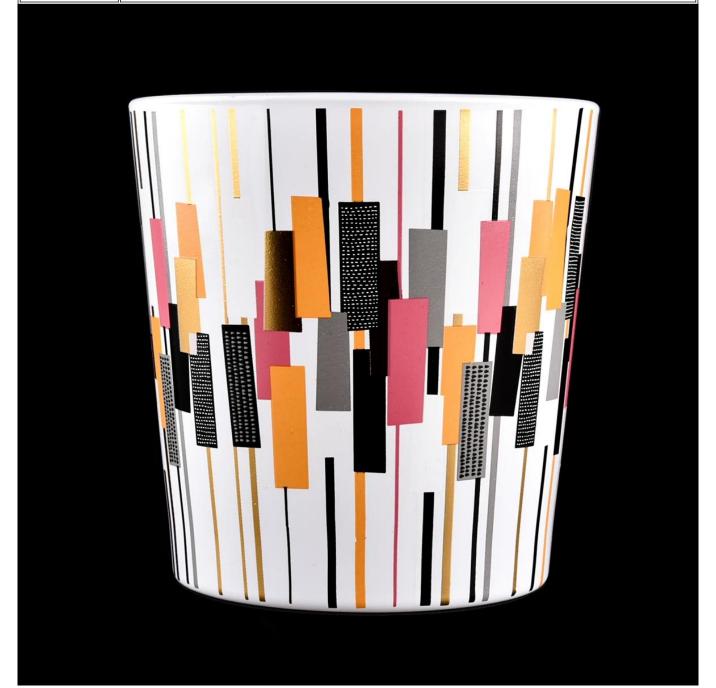

| 1             |                                                                                     |
|---------------|-------------------------------------------------------------------------------------|
| Measure       | Item:SGRG210044-4                                                                   |
|               | Top dia:110mm                                                                       |
|               | Bottom dia: 90mm                                                                    |
|               | Height: 115mm                                                                       |
|               | Weight: 500g                                                                        |
|               | Capacity: 670ml                                                                     |
| Packing       | Normal packing, Individual gift box, PVC box, window box, color box, white box, etc |
| Delivery time | Within 35 days after the sample and order confirmed                                 |
| Payment term  | 30% deposit by T/T in advance and the balance against the copy of B/L               |
| Shipment      | By sea,by air,by Express and your shipping agent is acceptable                      |
| Usage         | Home decor,Wedding Decoration,Wedding Favors,Decoration enhancement                 |
| Occasion      |                                                                                     |