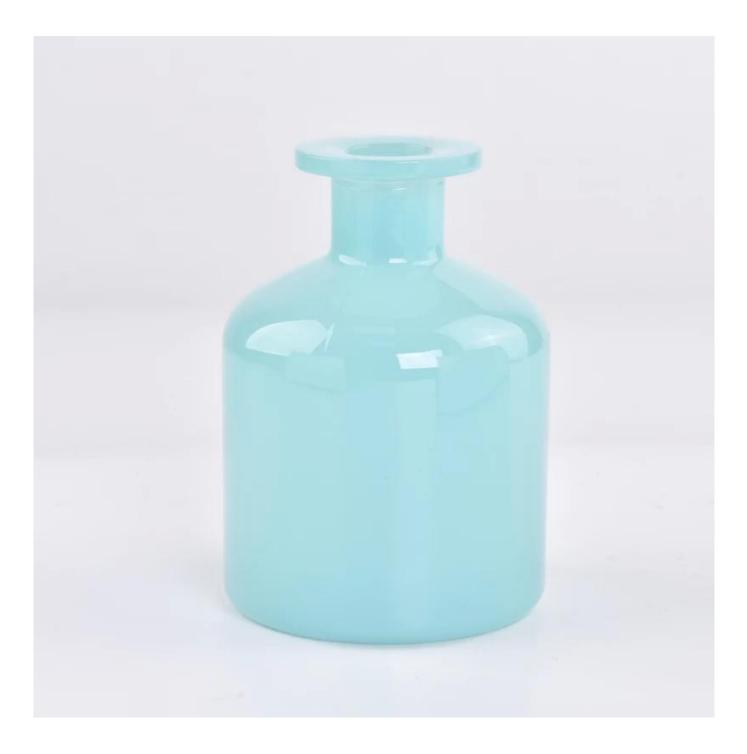

| Measure           | Item:SGLG23011610<br>Top dia:45 mm<br>Bottom dia: 80 mm<br>Height: 113 mm          |
|-------------------|------------------------------------------------------------------------------------|
|                   | Weight: 374 g<br>Capcity:258 ml                                                    |
|                   | Normal packing,Individual gift box, PVC box, window box, color box, white box, etc |
| Delivery time     | Within 35 days after the sample and order confirmed                                |
| Payment term      | 30% deposit by T/T in advance and the balance against the copy of B/L              |
| Shipment          | By sea,by air,by Express and your shipping agent is acceptable                     |
| Usage<br>Occasion | Home decor,Wedding Decoration,Wedding Favors,Decoration enhancement                |