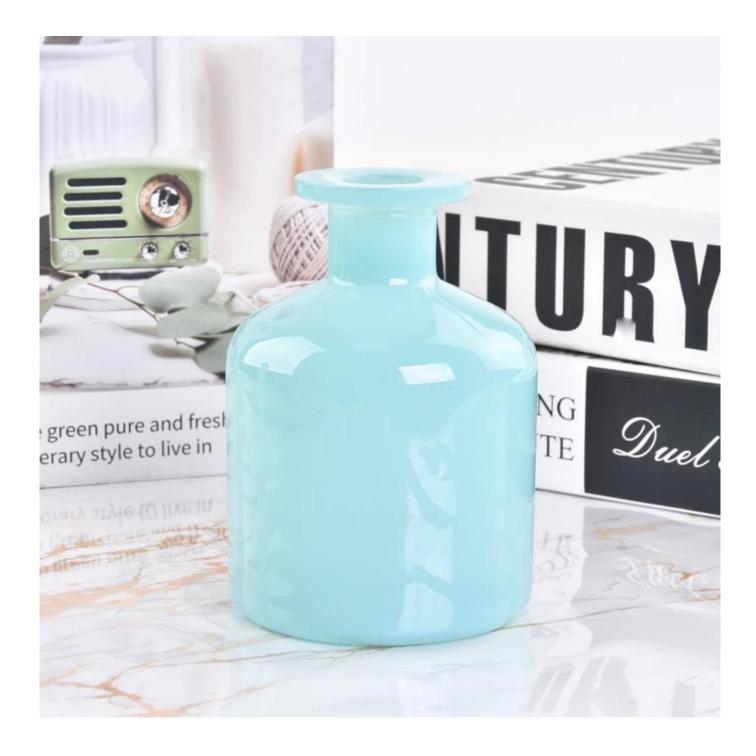

| Measure           | Item:SGLG23011610<br>Top dia:45 mm<br>Bottom dia: 80 mm<br>Height: 113 mm          |
|-------------------|------------------------------------------------------------------------------------|
|                   | Weight: 374 g<br>Capcity:258 ml                                                    |
|                   | Normal packing,Individual gift box, PVC box, window box, color box, white box, etc |
| Delivery time     | Within 35 days after the sample and order confirmed                                |
| Payment term      | 30% deposit by T/T in advance and the balance against the copy of B/L              |
| Shipment          | By sea,by air,by Express and your shipping agent is acceptable                     |
| Usage<br>Occasion | Home decor,Wedding Decoration,Wedding Favors,Decoration enhancement                |