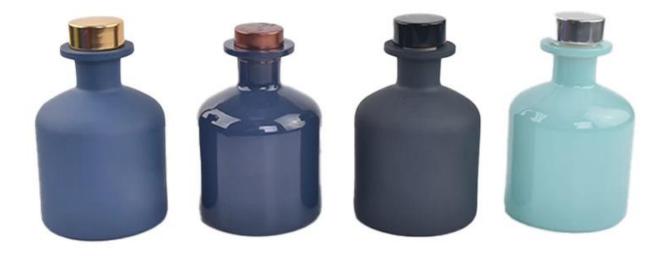

| Measure           | Item:SGLG23011610<br>Top dia:45 mm<br>Bottom dia: 80 mm<br>Height: 113 mm          |
|-------------------|------------------------------------------------------------------------------------|
|                   | Weight: 374 g<br>Capcity:258 ml                                                    |
|                   | Normal packing,Individual gift box, PVC box, window box, color box, white box, etc |
| Delivery time     | Within 35 days after the sample and order confirmed                                |
| Payment term      | 30% deposit by T/T in advance and the balance against the copy of B/L              |
| Shipment          | By sea,by air,by Express and your shipping agent is acceptable                     |
| Usage<br>Occasion | Home decor,Wedding Decoration,Wedding Favors,Decoration enhancement                |