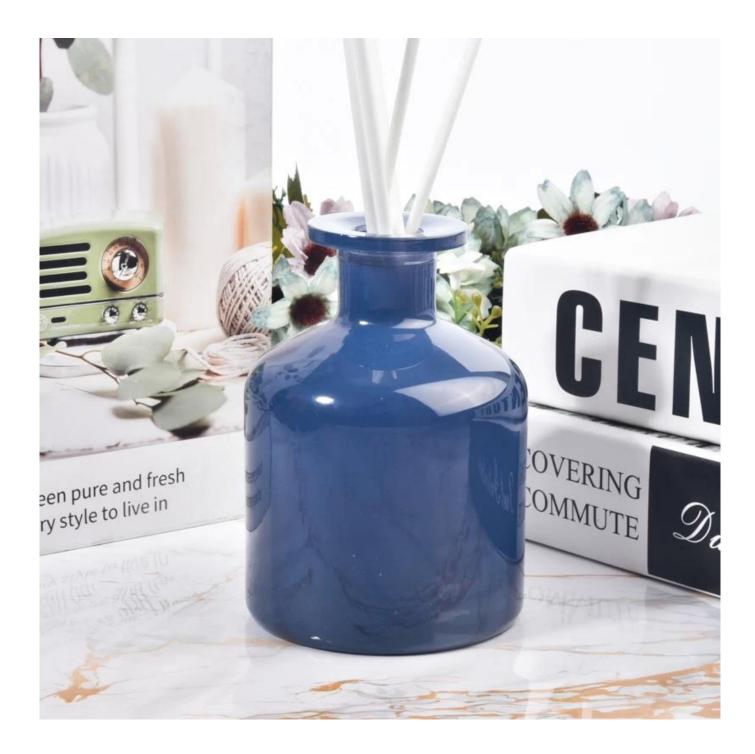

# Wholesale Reed glass diffuser bottle perfume glass aroma bottle

Sunny Glasswares not only places OEM / ODM orders, but also helps many brands to start with product concepts.

| Measure           | Item:SGLG23011610<br>Top dia:45 mm<br>Bottom dia: 80 mm<br>Height: 113 mm          |
|-------------------|------------------------------------------------------------------------------------|
|                   | Weight: 374 g<br>Capcity:258 ml                                                    |
|                   | Normal packing,Individual gift box, PVC box, window box, color box, white box, etc |
| Delivery time     | Within 35 days after the sample and order confirmed                                |
| Payment term      | 30% deposit by T/T in advance and the balance against the copy of B/L              |
| Shipment          | By sea,by air,by Express and your shipping agent is acceptable                     |
| Usage<br>Occasion | Home decor,Wedding Decoration,Wedding Favors,Decoration enhancement                |