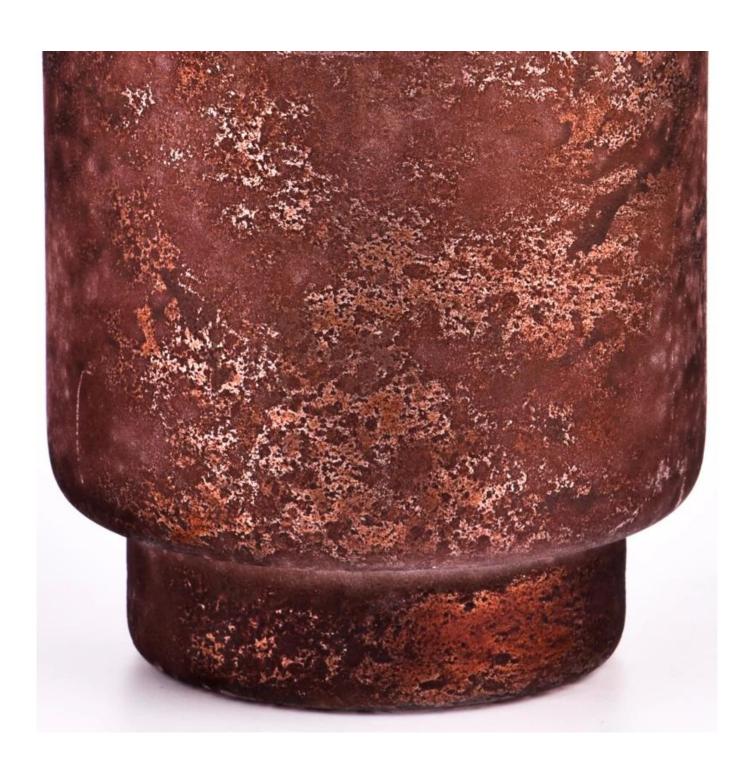

| Measure           | Item:SGYC23062012<br>Top dia: 114mm<br>Bottom dia: 87mm<br>Height: 148mm           |
|-------------------|------------------------------------------------------------------------------------|
|                   | Weight: 328g<br>Capacity:1210ml                                                    |
|                   | Normal packing,Individual gift box, PVC box, window box, color box, white box, etc |
| Delivery time     | Within 35 days after the sample and order confirmed                                |
| Payment term      | 30% deposit by T/T in advance and the balance against the copy of B/L              |
| Shipment          | By sea,by air,by Express and your shipping agent is acceptable                     |
| Usage<br>Occasion | Home decor, Wedding Decoration, Wedding Favors, Decoration enhancement             |