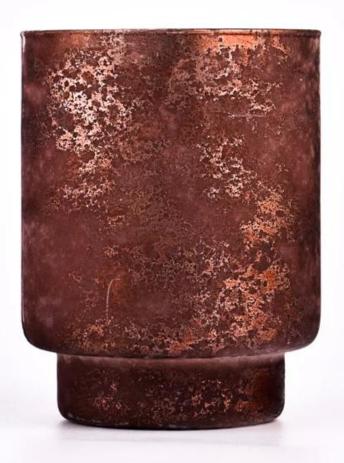

| Measure           | Item:SGYC23062012<br>Top dia: 114mm<br>Bottom dia: 87mm<br>Height: 148mm           |
|-------------------|------------------------------------------------------------------------------------|
|                   | Weight: 328g<br>Capacity:1210ml                                                    |
|                   | Normal packing,Individual gift box, PVC box, window box, color box, white box, etc |
| Delivery time     | Within 35 days after the sample and order confirmed                                |
| Payment term      | 30% deposit by T/T in advance and the balance against the copy of B/L              |
| Shipment          | By sea,by air,by Express and your shipping agent is acceptable                     |
| Usage<br>Occasion | Home decor, Wedding Decoration, Wedding Favors, Decoration enhancement             |