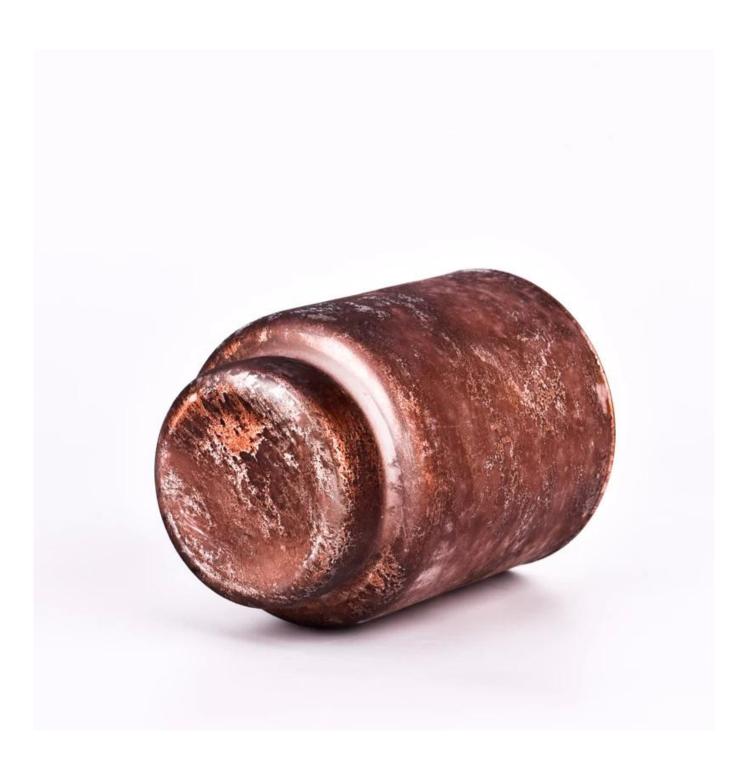

| Measure           | Item:SGYC23062012<br>Top dia: 114mm<br>Bottom dia: 87mm<br>Height: 148mm           |
|-------------------|------------------------------------------------------------------------------------|
|                   | Weight: 328g<br>Capacity:1210ml                                                    |
|                   | Normal packing,Individual gift box, PVC box, window box, color box, white box, etc |
| Delivery time     | Within 35 days after the sample and order confirmed                                |
| Payment term      | 30% deposit by T/T in advance and the balance against the copy of B/L              |
| Shipment          | By sea,by air,by Express and your shipping agent is acceptable                     |
| Usage<br>Occasion | Home decor, Wedding Decoration, Wedding Favors, Decoration enhancement             |