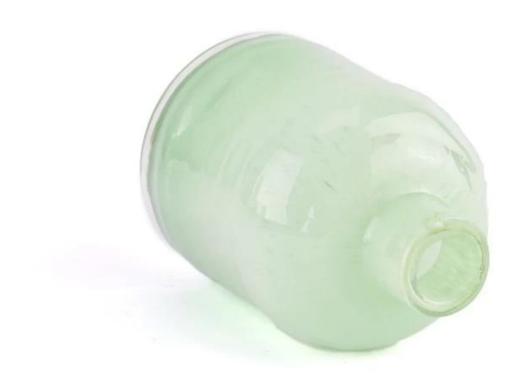

| Sample time       | 1. 5 days if there is a shape and size of the glass 2. 15 days, if you need new shapes and glass size            |
|-------------------|------------------------------------------------------------------------------------------------------------------|
| To measure        | item number:SGHT23052314 Top dia:26 mm Bottom dia:70 mm Height:107 mm Weight:263 g Capacity:200 ml MOQ: 3000 pcs |
| Packaging         | Normal packaging, single gift box, pvc box, window box, color box, white box, etc.                               |
| Delivery time     | Within 35 days from the confirmation of the sample and the order                                                 |
| Pavment term      | 30% deposit from T/T in advance and balance with respect to the copy of B/L                                      |
| Shipping          | By sea, by air, by Express and your shipping agent is acceptable                                                 |
| Use opportunities | Home furnishings, wedding decoration, favors, improvement of decoration                                          |