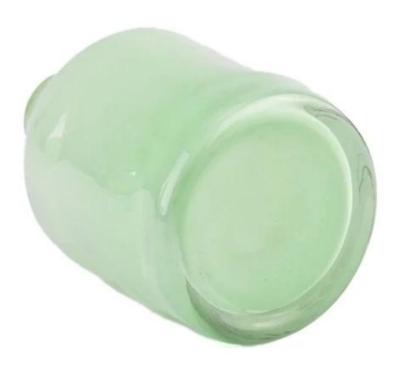

| Sample time       | 1. 5 days if there is a shape and size of the glass 2. 15 days, if you need new shapes and glass size            |
|-------------------|------------------------------------------------------------------------------------------------------------------|
| To measure        | item number:SGHT23052314 Top dia:26 mm Bottom dia:70 mm Height:107 mm Weight:263 g Capacity:200 ml MOQ: 3000 pcs |
| Packaging         | Normal packaging, single gift box, pvc box, window box, color box, white box, etc.                               |
| Delivery time     | Within 35 days from the confirmation of the sample and the order                                                 |
| Pavment term      | 30% deposit from T/T in advance and balance with respect to the copy of B/L                                      |
| Shipping          | By sea, by air, by Express and your shipping agent is acceptable                                                 |
| Use opportunities | Home furnishings, wedding decoration, favors, improvement of decoration                                          |