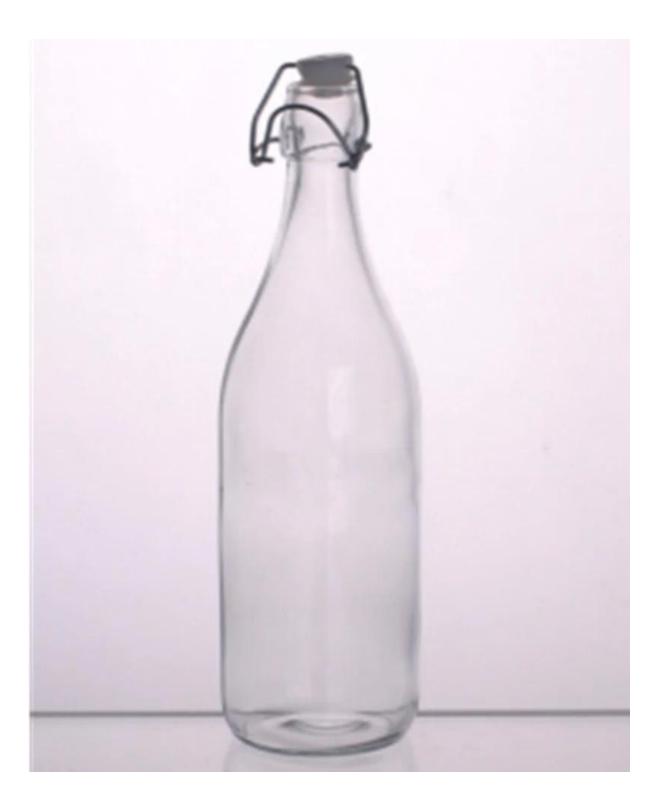

## wholesale 1 liter glass bottle milk

\_\_\_\_\_

Г

| Size             | 1 liter glass milk bottle,glass bottle milk,milk glass bottle<br>SGQCJ15052104<br>Top dia: 28mm<br>Bottom dia: 76mm<br>Height: 305mm<br>Capacity: 981.5ml<br>Weight:612g<br>MOQ:30000pcs<br>Sample time: 7 days<br>Mass production time: 30 days after the order confirmed<br>Product capacity: 300000-400000 every month<br>Payment terms: 30% deposit by T/T in advance and the balance after showing<br>the copy of B/L |
|------------------|----------------------------------------------------------------------------------------------------------------------------------------------------------------------------------------------------------------------------------------------------------------------------------------------------------------------------------------------------------------------------------------------------------------------------|
| color            | Any color printing on glass are available                                                                                                                                                                                                                                                                                                                                                                                  |
| Material         | Glass                                                                                                                                                                                                                                                                                                                                                                                                                      |
| Sample           | 7days                                                                                                                                                                                                                                                                                                                                                                                                                      |
| Terms of payment | 30% deposit by T/T in advance and the balance after showing copy of L/C                                                                                                                                                                                                                                                                                                                                                    |
| Certification    | ASTM Test (for candle holder)                                                                                                                                                                                                                                                                                                                                                                                              |
| For your choice  | 1, Any logo printing on glass body<br>2, Any color painted, frosted, electroplating, logo laser for the finish<br>3, Special packing like shrink wrap, color gift box, white box etc<br>4, Any shape, size meet your need                                                                                                                                                                                                  |