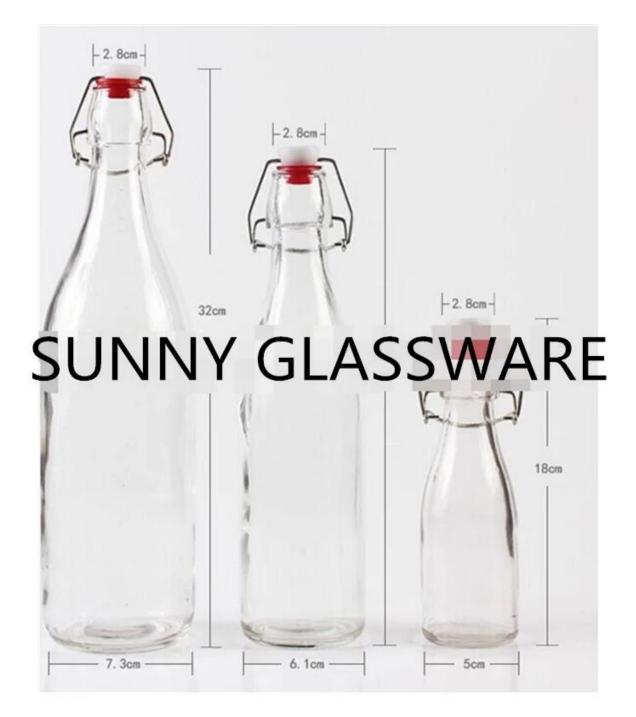

|
| For your choice  | 1, Any logo printing on glass body<br>2, Any color painted, frosted, electroplating, logo laser for the finish<br>3, Special packing like shrink wrap, color gift box, white box etc<br>4, Any shape, size meet your need                                                                                                                                                                                                  |





Similar bottle



Factory Tour >>







^ Trade Show Visiting

<< Office Visiting

## Shenzhen Sunny Glassware Co., Ltd



## Homepage back