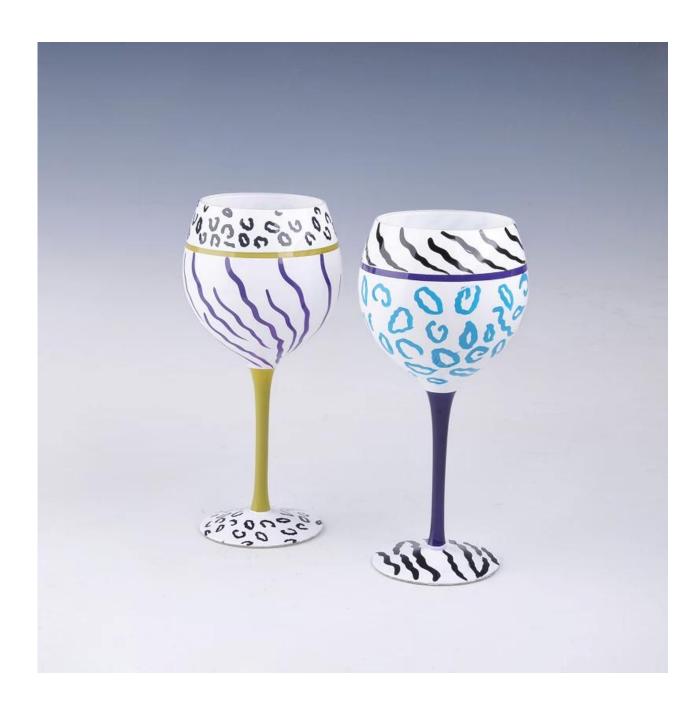

|
| Product Features | <ol> <li>Man made decanter</li> <li>Suitable for used in pub, hotel, restaurants, hotel,etc</li> <li>Professional Q/C for quality control</li> <li>Competitive price and quality</li> <li>Meet FDA test and food grade</li> </ol>                                                                                                                     |
| For your choices | <ol> <li>Any logo printing on the glass body</li> <li>Any color painted,frost,electroplate, pattern laser carver for the finish</li> <li>Special package like shrink wrap, color gift box, white gift box etc</li> <li>Open new mould for the glass, wood, plastic or metal as you like</li> <li>Different size and shapes meet your needs</li> </ol> |

### **Product show**



**Related product** 



# **Company show:**



**Factory show:** 



## **About us:**

### **FAQ**

For more information, please visit our website: **www.okcandle.com**