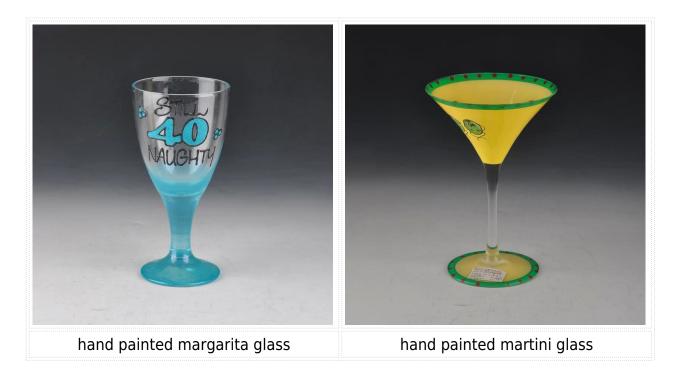

|
| Product Features | <ol> <li>Man made decanter</li> <li>Suitable for used in pub, hotel, restaurants, hotel,etc</li> <li>Professional Q/C for quality control</li> <li>Competitive price and quality</li> <li>Meet FDA test and food grade</li> </ol>                                                                                                                     |
| For your choices | <ol> <li>Any logo printing on the glass body</li> <li>Any color painted,frost,electroplate, pattern laser carver for the finish</li> <li>Special package like shrink wrap, color gift box, white gift box etc</li> <li>Open new mould for the glass, wood, plastic or metal as you like</li> <li>Different size and shapes meet your needs</li> </ol> |

### **Product show**



**Related product** 



# **Company show:**



**Factory show:** 



## **About us:**

### **FAQ**

For more information, please visit our website: **www.okcandle.com**